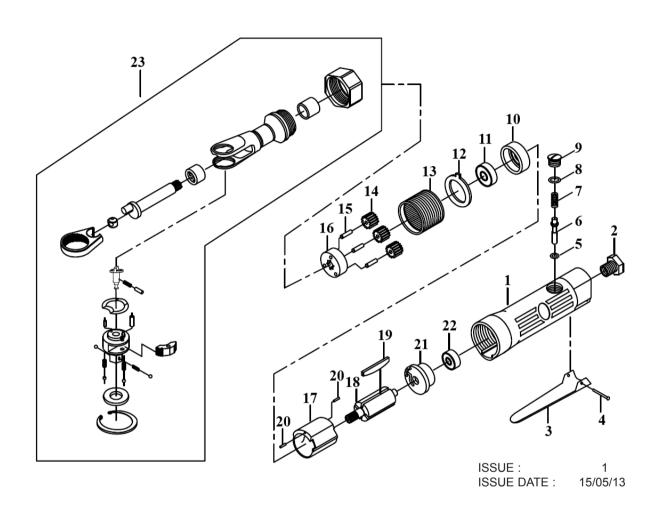

## PARTS FOR:

**AIR RATCHET WRENCH 3/8"SQ DRIVE** AIR RATCHET WRENCH 1/2"SQ DRIVE MODELS: **S01003 & S01004** 

| ITEM | PART NO   | DESCRIPTION         | ITEM | PART NO   | DESCRIPTION                             |
|------|-----------|---------------------|------|-----------|-----------------------------------------|
| 1    | S01004.01 | HOUSING             | 13   | S01004.13 | GEAR RING                               |
| 2    | S01004.02 | AIR INLET CONNECTOR | 14   | S01004.14 | PLANET GEAR                             |
| 3    | S01004.03 | TRIGGER             | 15   | S01004.15 | PLANET PIN                              |
| 4    | S01004.04 | RIVET               | 16   | S01004.16 | GEAR PLATE                              |
| 5    | S01004.05 | O-RING              | 17   | S01004.17 | CYLINDER                                |
| 6    | S01004.06 | PIN                 | 18   | S01004.18 | ROTOR                                   |
| 7    | S01004.07 | SPRING              | 19   | S01004.19 | ROTOR BLADE                             |
| 8    | S01004.08 | O-RING              | 20   | S01004.20 | STRAIGHT PIN                            |
| 9    | S01004.09 | NUT                 | 21   | S01004.21 | REAR PLATE                              |
| 10   | S01004.10 | FRONT PLATE         | 22   | S01004.22 | BEARING (626ZZ)                         |
| 11   | S01004.11 | BEARING (608ZZ)     | 23   | S01003.23 | RATCHET HEAD KIT 3/8" (FOR S01003 ONLY) |
| 12   | S01004.12 | WASHER              |      | S01004.23 | RATCHET HEAD KIT 1/2" (FOR S01004 ONLY) |
|      |           |                     |      |           |                                         |