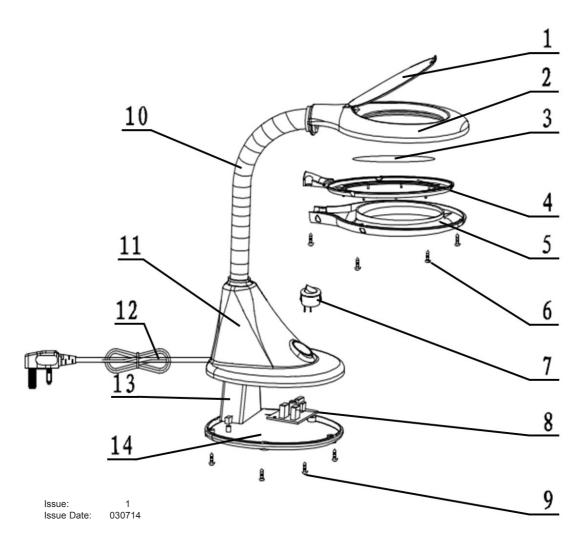

## FREESTANDING FLEXIBLE WORK LIGHT 18 SMD LED

MODEL: WL183D

| ITEM | PART NO   | DESCRIPTION          |
|------|-----------|----------------------|
| 1    | WL183D.01 | LENS CAP             |
| 2    | WL183D.02 | UPPER FRAME          |
| 3    | WL183D.03 | LENS                 |
| 4    | WL183D.04 | LED BOARD            |
| 5    | WL183D.05 | DIFFUSER             |
| 6    | WL183D.06 | SCREW                |
| 7    | WL183D.07 | SWITCH               |
| 8    | WL183D.08 | SWITCH HOLDER        |
| 9    | WL183D.09 | SCREW                |
| 10   | WL183D.10 | FLEXIBLE ARM & COVER |
| 11   | WL183D.11 | BASE HOUSING         |
| 12   | WL183D.12 | PLUG & CABLE         |
| 13   | WL183D.13 | WEIGHT               |
| 14   | WL183D.14 | BASE BOTTOM          |