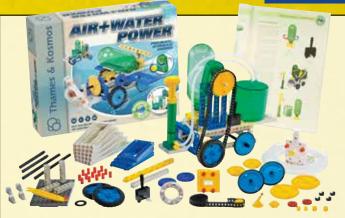

#### Air & Water Power

Build your own models powered by air and water pressure to learn about the laws of physics.

This unique kit allows you to build two different air-and-water-powered systems: water-jet propelled cars and hydro-pneumo (which simply means air pressure and water pressure) powered engines. The hydro-pneumo system uses a self-contained air-and-water turbine system as a motor.

Construct 15 models including a truck, excavator, radar car, tank, antique car, helicopter, motorbike, digger, rocket car, forklift, roadster, propeller plane, grinder and cutting machine. The water-jet propelled cars are a fun outdoor activity, while the self-contained hydro-pneumo powered models are fun both indoors and out. Compete with your friends to see whose water-jet propelled car and hydro-pneumo car goes the fastest!

A 48-page colour instruction book illustrates the step-by-step assembly of each model and related principles so that children learn through playing.

Construct 15 models including a truck, excavator, radar car, tank, antique car, helicopter, motorbike, digger, rocket car, forklift, roadster, propeller plane, grinder and cutting machine · 48-page colour instruction book
 · 165 building pieces

£38.39 Order code 70-0357