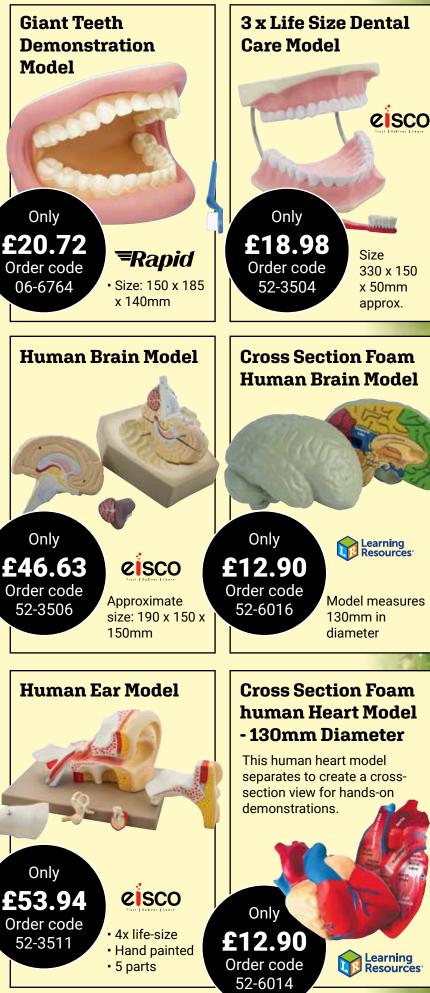

- Corriflute plastic
- Supplied assembled

This hand-painted, anatomical model of the human digestive system shows the nose, mouth cavity, pharynx, oesophagus, the gastro-intestinal tract, liver with gall bladder, pancreas, spleen, duodenum, and opened caecum and rectum.

- Transverse colon is removable
- Model is mounted on a base
- Structures numbered, supplied with key card
- Length 450mm, Width 200mm