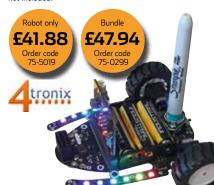

#### BIT:BOT XL ROBOT WITH ADDRESSABLE LEDS

Bundle includes the Bit:Bot XL robot, BBC Micro:Bit and 3x AA batteries. Pen and ultrasonic sensor are sold separately not included.