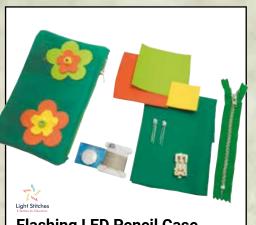

#### Flashing LED Pencil Case **Project Kit**

A KS3 textile and electronics project that uses smart textiles and electronic components to create a flashing LED pencil case.

£5.62 Order Code 87-6107