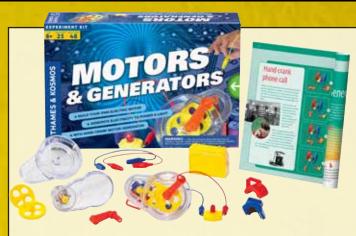

#### Motors & Generators Experiment Kit

Electric motors and generators can be found in countless devices, appliances, and vehicles we use every day. They are an essential technology in our modern world. With this kit, you can conduct 25 experiments to learn how an electric motor converts electricity into motion, and how an electric generator does just the opposite, converting motion into electricity.

The electric motor is made of transparent plastic to show how the inside components work. Set up the motor to run on battery power and learn how a motor works. Then reconfigure the device to work in reverse as a hand-cranked electric generator. Experiment with magnets to learn about the forces of magnetism, and how magnetic fields relate to electric current. Build simple circuits consisting of the motor or generator, wires, and a light bulb to learn about the flow of

electricity. Learn about gears and drive-trains and how they work to effectively convert kinetic energy into electrical energy and back again.

· 25 experiments · Full-colour, 48-page manual guides your experiments Step-by-step instructions Ages 8 and up

£26.39 Order code 70-0342