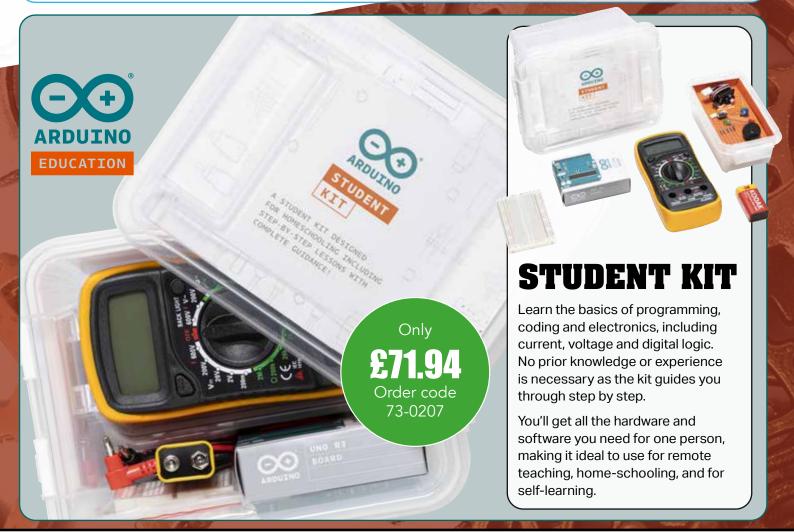

## WELCOME ...

To the Steam@Home mailer

It's been a challenging year for schools, with a significant amount of learning done at home instead of in the classroom. We hope that will changed as we enter the new academic year, but home learning is here to stay. This is why we are bringing you the very best in Science, Technology, Engineering, Art and Maths products in these pages, with a special focus on Key Stage 1 and 2. This publication is packed with useful practical resources including electronics kits, the BBC micro:bit and e-textiles, as well as robotics for every age group. Some products are available in class packs giving exceptional value for money, while there are projects tips throughout.

# BBC ••• micro:bit

micro:bit barely needs any introduction. Since its launch in 2016 when 1 million devices were delivered to students across the UK, micro:bit's popularity has continued to grow and the device has been used by students all over the world to learn coding and basic electronics.

#### What is micro:bit?

micro:bit is a small, handheld programmable computer that can be used for making all sorts of fun projects from robots and remote controls to wearable electronic devices.

It has an LED matrix on the front for displaying messages and shapes, two push-button inputs, a 3-axis accelerometer to detect movement in all directions and a compass to detect heading. It can also transmit to and receive data from another micro:bit which means it can be used to send messages or act as a remote control.

\* Starter kit contains micro:bit, USB cable, switched battery box and 2x AAA batteries.