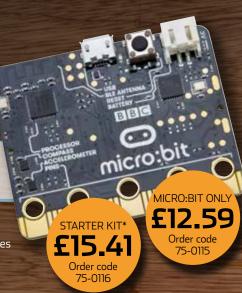

# BBC ••• micro:bit

micro:bit barely needs any introduction. Since its launch in 2016 when 1 million devices were delivered to students across the UK, micro:bit's popularity has continued to grow and the device has been used by students all over the world to learn coding and basic electronics.

#### What is micro:bit?

micro:bit is a small, handheld programmable computer that can be used for making all sorts of fun projects from robots and remote controls to wearable electronic devices.

It has an LED matrix on the front for displaying messages and shapes, two push-button inputs, a 3-axis accelerometer to detect movement in all directions and a compass to detect heading. It can also transmit to and receive data from another micro:bit which means it can be used to send messages or act as a remote control.

\* Starter kit contains micro:bit, USB cable, switched battery box and 2x AAA batteries.