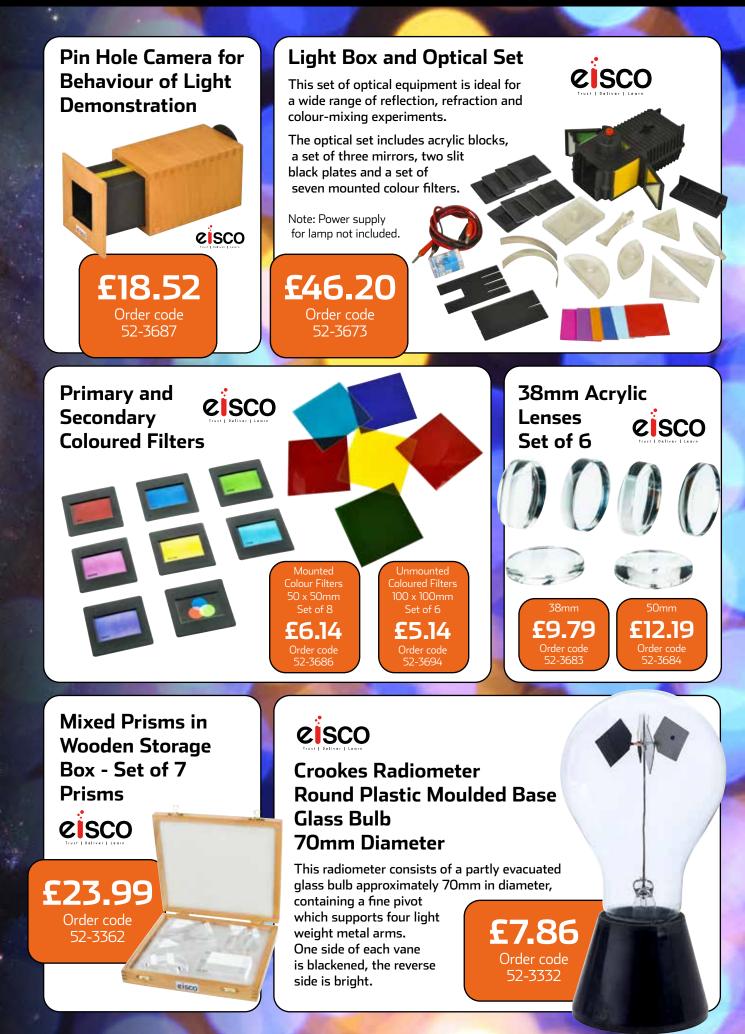

nents, countries (differentiated by colour), major cities, oceans, lakes, rivers and other topographical features.

> Onlv Order code 06-5858

#### Inflatable Solar Learning Resources System Set

A set of models of the Sun, planets and the earth's Moon that will encourage students to learn about the position, order, size and shape of the contents of the solar system. When the lesson is finished simply hang everything from the ceiling.

## **Giant Magnetic** Solar System



These full-colour magnets can help you model all the concepts of the solar system, simply by using a whiteboard. The magnets include the 8 main planets, plus Pluto, the sun, the moon and the asteroid belt. Only

Learning Resources

543

Order code

06-8960

Tel: 01206 751166 Fax: 01206 751188

Only

Order code

06-5936



**=**Rapid



Tel: 01206 751166 Fax: 01206 751188



## Zoom Pocket Microscope

A simple, yet robust LED illuminated pocket microscope that allows you to see things under high magnification even in poor light conditions.

- 20x to 40x zoom
- Super bright LED illumination
- Includes a sample slide
- Size: 100 x 80 x 30mm

Takes 3x LR44 button cell batteries, included.



CELESTRON

CELESTRON GLOBAL LIMITED



Order code 06-7089







THE DISCLITIVE SYSTEM

## **Optical Microscope Beginners Kit**

- · Biological microscope with powers from 40x to 600x
- 4x, 15x, and 30x objective lenses and 10-20x zoom eyepiece featuring high-quality alass optics
- Illumination: top pen light style uses 2x AAA batteries (not included); bottom illuminator uses 2x AA batteries (not included)
- Includes 3 pr