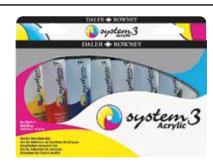

#### Over 35 colours

#### **System 3 Acrylic Paints**

Daler-Rowney's System 3 Acrylic Colour Paint is a durable, water-resistant, acrylic-based paint with excellent adhesion.

- Ideal for art, craft and design projects in colleges and schools
- Useful for both amateurs and professionals using colour in large quantities

£27.54 2.5L bottles