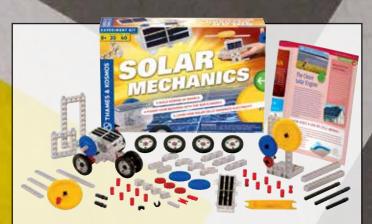

#### Solar Mechanics Experiment Kit

Power Your Machines with the Sun's Energy!

Build more than 20 solar-powered models to learn about how solar cells convert energy from sunlight into mechanical energy. Conduct experiments with the solar cell to see how different placement angles, different light levels, different sources of light, and different loads affect its operation. Learn about solar power in a fun, hands-on way.

The kit includes a unique single-piece solar motor that is composed of a photovoltaic cell and an electric motor joined together in one compact unit. With this solar motor, you can power dozens of electric vehicles and devices. Build models including cars, trucks, planes, windmills, waterwheels, robots, and other vehicles. 60-page, full-colour experiment manual Step-by-step illustrated instructions for building projects and experiments

**£29.32** Order code 70-0345