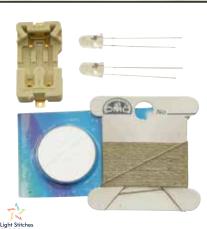

#### Junior Soft Switch Kit

This inexpensive kit uses a felt pad as both a switch and a battery holder and can be easily incorporated into soft toy and felt projects. When completed, pressing the felt pad turns the 2 flashing red LED lights on, and releasing it turns the lights off.

- Kit contains: Adhesive felt
- pad CR2032 coin cell battery Conductive thread
- 2x Red flashing LEDs

This highly conductive thread is ideal for introducing electronics into textile projects. The thread looks and behaves like conventional sewing thread with the added bonus of being highly conductive.