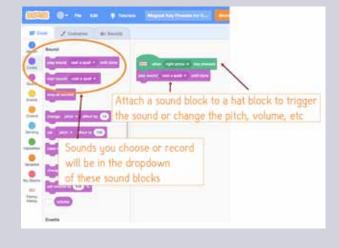

## **TASK – PROGRAM EVENTS; CODE STORIES** AND ANIMATIONS IN SCRATCH

Write the stories you want to tell on a piece of paper or type them up so you can record them easily into Scratch. If you use multiple sprites in your Scratch project, you'll have to record your stories with the correct sprite. Scratch is the software component to your interactive story invention! Let's look at some examples before you start coding your own software.

Here is an example of a coded Story City drawing in Scratch. Press the UP arrow to hear one story. Press the SPACE bar to hear another story. Lastly, press the DOWN arrow to experience the final story.

Here is an example of the coded story diorama in Scratch. To play along, Frederico asks you to find the pigeon drawing (press the SPACE key), the Family Portrait (which is connected to the UP arrow), the hiding dog (press the DOWN arrow), and the messy scribble by Bonnie (press the RIGHT arrow).

## **TASK** – RECORD SOUNDS

To add your stories as sounds to your project, click on the "Sounds" tab where you can choose a sound from the Scratch library, record your own sound, or upload an mp3 or way file to use in your project.

Click on the microphone to record your own sound.

## **TASK** – CODING ANIMATIONS WITH MOVEMENT AND EFFECT

To get started making your story even more interactive, you'll need to understand a few things about coding. To create the software for your Makey Makey inventions, you have to speak to your computer in a language it understands!