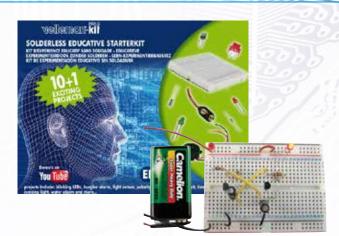

## ELECTRONICS KIT FOR BEGINNERS

The Velleman Electronics Kit for Beginners allows the first steps into the world of electronics. If you ever needed proof that electronics can be fun, this is it, as the EDU01 allows you to build your own circuits in a fun, safe and educational way.

The kit contains a breadboard and all the components needed to get started, so you can finish assembling your first circuit in just a few minutes.

- Suitable for ages 13+
- No soldering required
- High-quality breadboard with 456 contact terminals
- Extended manual
- Dimensions: 80mm x 60mm

#### **Projects include:**

- LED with push button
- Transistor as current amplifier
- Astable multivibrator
- Simple burglar alarm with LED indication and sound
- Light detector
- Polarity tester
- Start-Stop circuit
- Timer circuit
- Light switch
- Water alarm

Only

£12.14

Order code

70-4204

**IOW + 10W STEREO AMPLIFIER KIT** 

**=**Rapid

Our most powerful audio amplifier kit has 10W per channel, meaning it can drive much larger speakers to give a loud, clear sound. The kit is available with speakers or without if you would prefer to add your own.