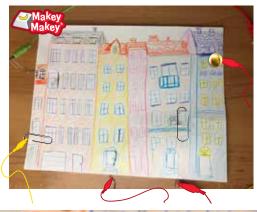

The picture below is an interactive #StoryCity Poster. The picture on the right is a crafted #StoryCity by Liam Nilsen. In fact you can craft your Story City however you would like! Either draw a city, build a city, or construct a city in a shoebox. The important thing is to imagine the buildings and the stories of the people who live in your crafted city.

## **TASK** – ADD CONDUCTIVE TOUCH-POINTS TO YOUR CITY

Use thumbtacks, paper clips, or pencil drawings to make your city interactive with Makey Makey and Scratch. By adding different conductive touchpoints you are building the hardware that will go with the software you create in Scratch!