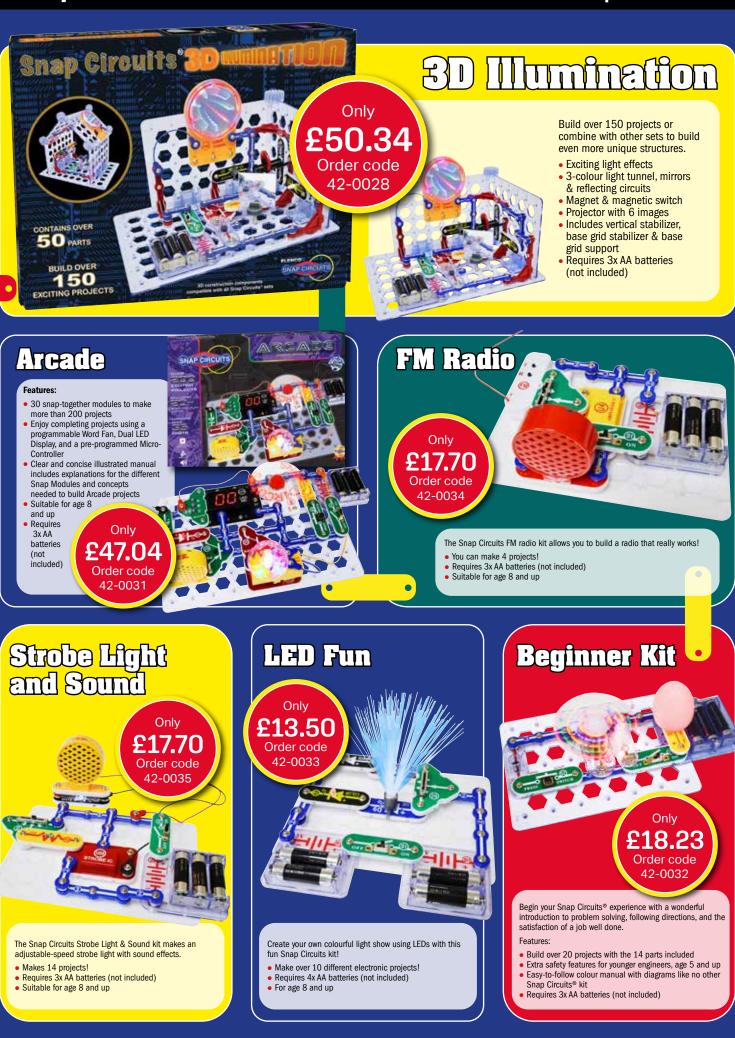

## Radio <u>Controlled</u> <u>Snap Rover</u> £68.34

Have fun building your own RC Snap Rover<sup>®</sup> using colourful Snap Circuits<sup>®</sup> parts that simply snap together. This innovative kit offers a fun, hands-on education in electronics, allowing kids to create rovers and other fun devices by snapping together working circuitry. Guide your Snap Rover® with the easy-to-use remote control.

- Over 40 other experiments
- Over 50 parts

Only

Order code

- Wireless Remote Control included
- Run up to three Rovers at once
- No Soldering required
- Multi- function, wireless remote control
- Easy to build using easy to follow directions
  Requires 1x PP3, 9V battery and 6x AA
- batteries (not included)
- Suitable for age 8 and up