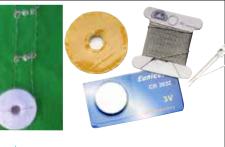

#### Junior Soft Switch Kit

This inexpensive kit uses a felt pad as both a switch and a battery holder and can be easily incorporated into soft toy and felt projects. When completed, pressing the felt pad turns the 2 flashing red LED lights on, and releasing it turns the lights off.

- Kit contains: Adhesive felt
- pad CR2032 coin cell battery Conductive thread
- 2x Red flashing LEDs

This highly conductive thread is ideal for introducing electronics into textile projects. The thread looks and behaves like conventional sewing thread with the added bonus of being highly conductive.

Available on bobbins of 6m

 Large attachment holes for easy attachment Easy to connect to conductive thread Houses a standard 3V, CR 2032 battery Available with or without an On/Off switch Туре 87-6113