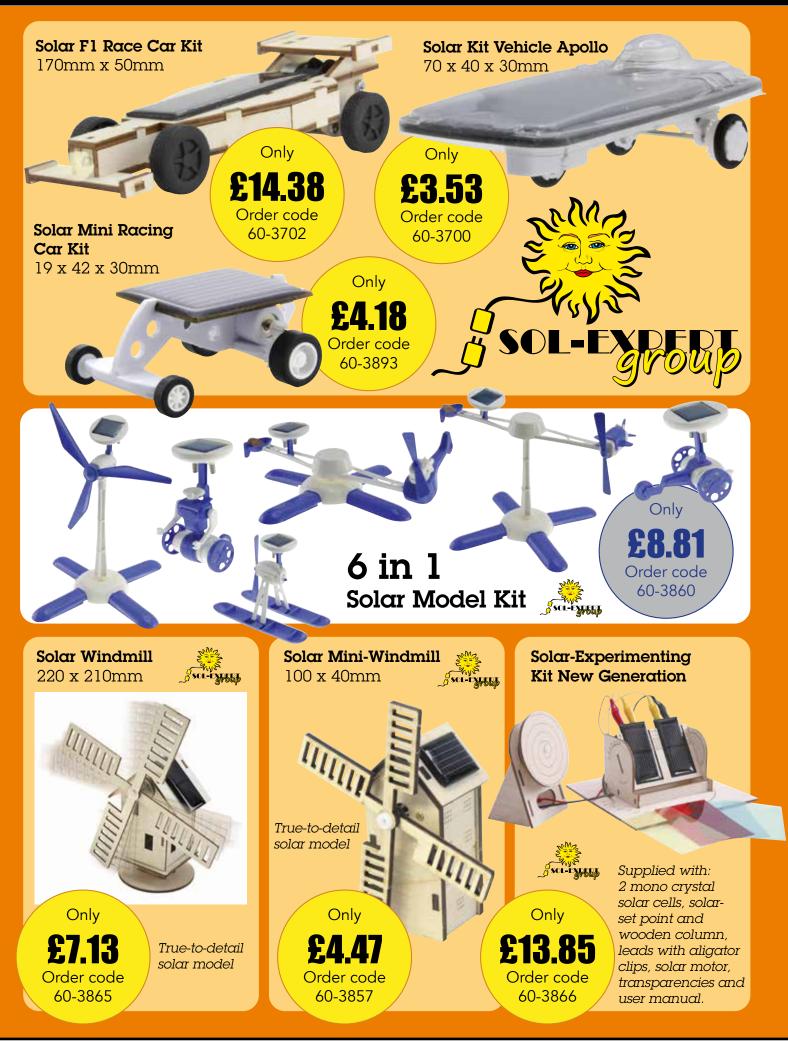

es (differentiated by colour), major cities, oceans, lakes, rivers and other topographical features.

> Onlv Order code 06-5858

#### Inflatable Solar Learning Resources System Set

A set of models of the Sun, planets and the earth's Moon that will encourage students to learn about the position, order, size and shape of the contents of the solar system. When the lesson is finished simply hang everything from the ceiling.

## **Giant Magnetic** Solar System



These full-colour magnets can help you model all the concepts of the solar system, simply by using a whiteboard. The magnets include the 8 main planets, plus Pluto, the sun, the moon and the asteroid belt. Only

Learning Resources

543

Order code

06-8960

Tel: 01206 751166 Fax: 01206 751188

Only

Order code

06-5936



**=**Rapid



Tel: 01206 751166 Fax: 01206 751188



## Zoom Pocket Microscope

A simple, yet robust LED illuminated pocket microscope that allows you to see things under high magnification even in poor light conditions.

- 20x to 40x zoom
- Super bright LED illumination
- Includes a sample slide
- Size: 100 x 80 x 30mm

Takes 3x LR44 button cell batteries, included.



CELESTRON

CELESTRON GLOBAL LIMITED



Order code 06-7089







THE DISCLITIVE SYSTEM

## **Optical Microscope Beginners Kit**

- · Biological microscope with powers from 40x to 600x
- 4x, 15x, and 30x objective lenses and 10-20x zoom eyepiece featuring high-quality alass optics
- Illumination: top pen light style uses 2x AAA batteries (not included); bottom illuminator uses 2x AA batteries (not included)
- Includes 3 prepared glass s