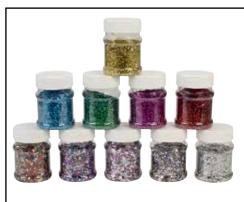

- Suitable for all ages
- Supplied in a pack of 50 Order Code 06-8552

- 10 x 250q Shakers
- No-fuss glitter, sparklez and confetti
- Excellent for adding sparkle and shimmer • 10 x 230ml shakers