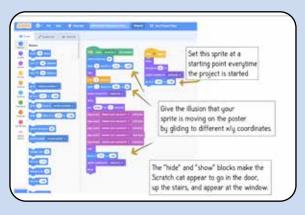

## **TASK – PROGRAM EVENTS; CODE STORIES** AND ANIMATIONS IN SCRATCH

Write the stories you want to tell on a piece of paper or type them up so you can record them easily into Scratch. If you use multiple sprites in your Scratch project, you'll have to record your stories with the correct sprite. Scratch is the software component to your interactive story invention! Let's look at some examples before you start coding your own software.

## **TASK** – CODING ANIMATIONS WITH MOVEMENT AND EFFECT

To get started making your story even more interactive, you'll need to understand a few things about coding. To create the software for your Makey Makey inventions, you have to speak to your computer in a language it understands!