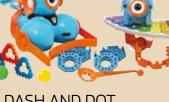

#### DASH ROBOT

Dash is a really smart robot that is packed with features and sensors - it can detect objects around it, knows which direction a sound is coming from, record and playback sounds and communicate with other Dash and Dot robots.

#### DOT ROBOT

Dot is Dash's companion and is the brains without the brawn! Whilst Dot doesn't have wheels to make it move, it has loads of cool sensors and can interact with Dash as well as being used as a standalone device.

Dot can hear sound, light up any colour you like, know when and how it is being moved and communicate with Dash.