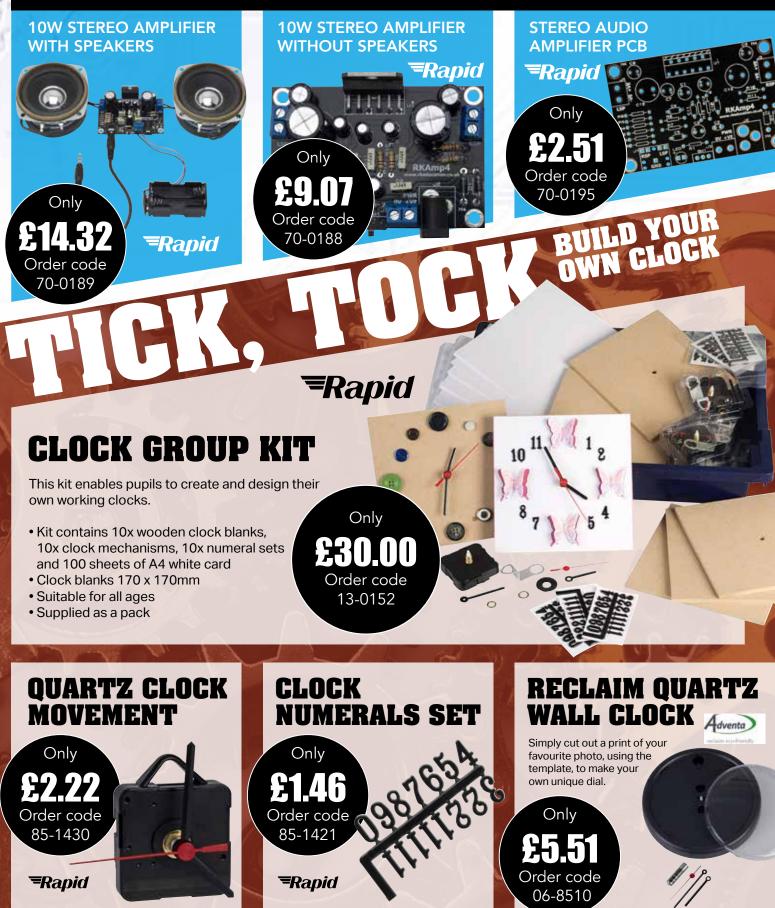

Only

£12.14

Order code

70-4204

**IOW + 10W STEREO AMPLIFIER KIT** 

**=**Rapid

Our most powerful audio amplifier kit has 10W per channel, meaning it can drive much larger speakers to give a loud, clear sound. The kit is available with speakers or without if you would prefer to add your own.