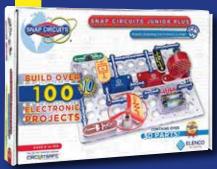

## **Junior** Plus

Snap Circuits Junior Plus allows for hours of educational fun whilst learning about electronics!

All components are mounted on plastic modules and snap together with ease. The electrical components provide students of ages  $8\pm$  with hands-on experience of designing and building models

Only

£26.83

Order code

42-0026

- of working electrical circuits.
- Snap-together parts require no tools and ensure correct connections
- Includes 30 parts and instructions for over 100 projects
  Requires 2x AA batteries
- (not included)
- Clear and concise illustrated manual included and available online