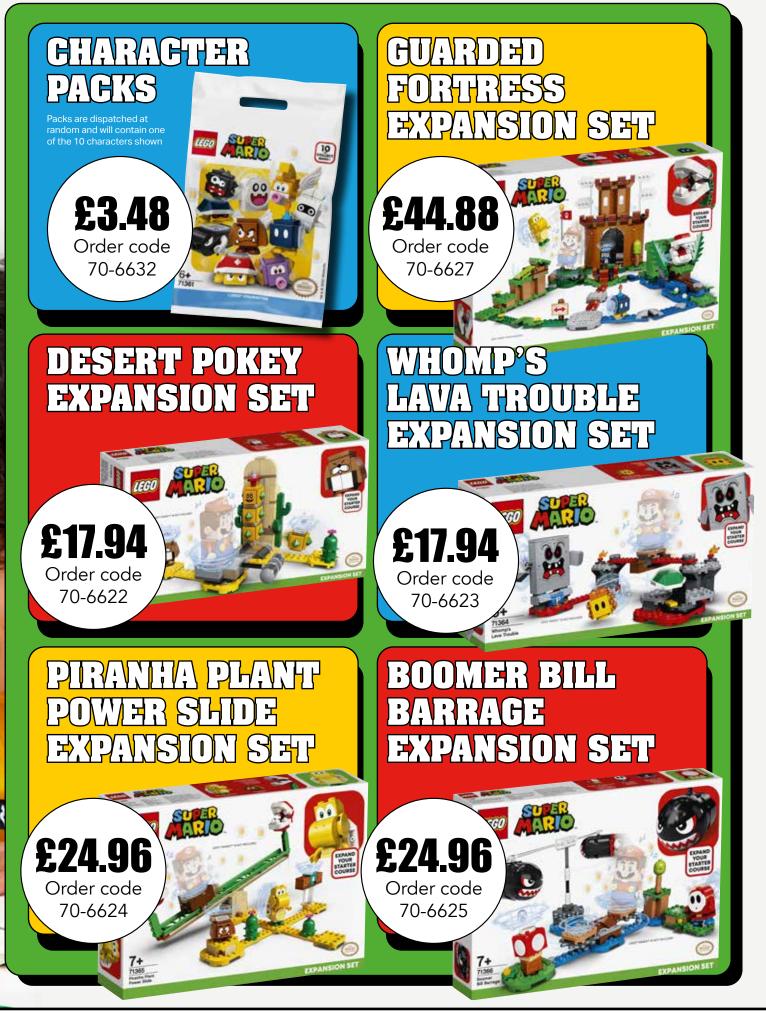

> £162.22 Order code 75-0699

**=**Rapid

Power-up their learning fun with Super Mario<sup>™</sup> in LEGO<sup>®</sup> form! The starter course set features a Mario figure that gives instant expressive responses via LCD screens and a speaker. Players earn virtual coins by moving LEGO Mario from the Start Pipe to the Goal Pole via spinning and cloud platforms, the ? Block, and super battles with the Goomba and Bowser Jr. toy figures. Rearrange the bricks to create new levels to master.

**Enhanced play.** A free LEGO Super Mario app is available for enhanced play. It has zoom and rotate viewing tools to make building easier, suggests other creative ways to build and play, and is a safe forum to share ideas with friends.

Mario unlimited! Great for solo play or group competitions, LEGO Super Mario sets bring a family-favourite character into the real world. This Starter Course offers unlimited challenges and nurtures problem-solving skills.