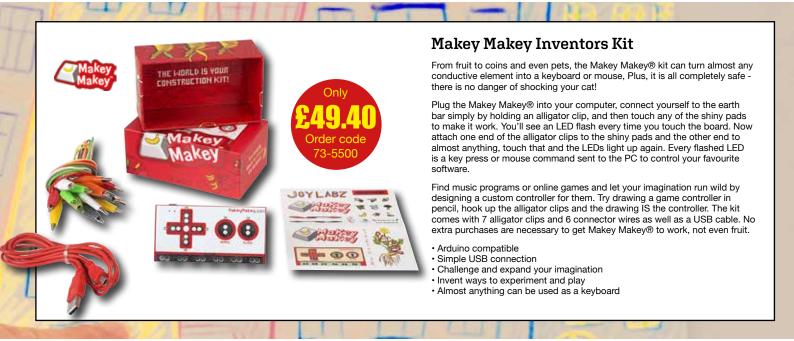

#### Makey Makey GO Includes Case with Magnet, Croc Lead, Keyring & Instruction Guide

The Makey Makey® GO brings inventing - on the go - to tinkerers, makers, and anyone who wants a fun and exciting way to transform a host of everyday objects, with just the snap of a croc clip, into an internet touchpad!

See what you've got to hand - banana, plant, frying pan, pencil line, coin, pet or friend (doesn't work with imaginary friends, which are non-conductive), or anything even a little bit conductive, and use it to send a signal, through the USB Invention Stick to a computer. Just plug, clip and play - no complicated setup, no programming knowledge needed, no software to install and works on both PC and Mac.

- Contents: USB Invention Stick, case with magnet, 1 white crocodile lead, key ring, and instruction guide
- Simple USB connection
- Have fun and expand your imagination
- For ages 6 up