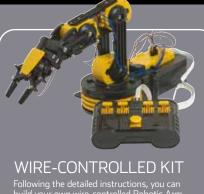

#### **Robotics** 11

Following the detailed instructions, you can build your own wire-controlled Robotic Arm, and control its movements via the remote control box.

£27.12

MECHANICAL KIT It is hand-powered and can pick up and relocate items using four degrees of freedom and an articulated grabber hand.