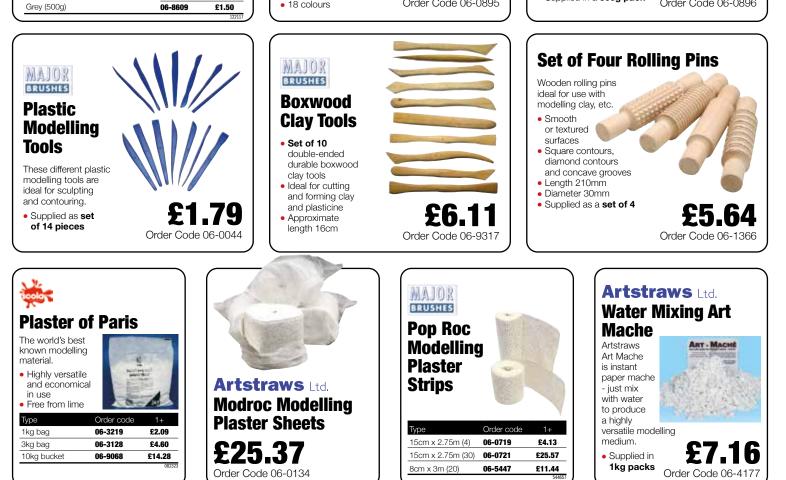

#### **System 3 Acrylic Paint** Assortment Set

Set contains a 59ml tube of each of the following colours:

- Cadmium Yellow Hue
- Cadmium Red Hue
- Ultramarine
- Sap Green Yellow Ochre
- Burnt Umber
- Mars Black
- Titanium White

Supplied as a set of 8x 59ml tubes

#### Over 35 colours

#### **System 3 Acrylic Paints**

Daler-Rowney's System 3 Acrylic Colour Paint is a durable, water-resistant, acrylic-based paint with excellent adhesion.

- Ideal for art, craft and design projects in colleges and schools
- Useful for both amateurs and professionals using colour in large quantities