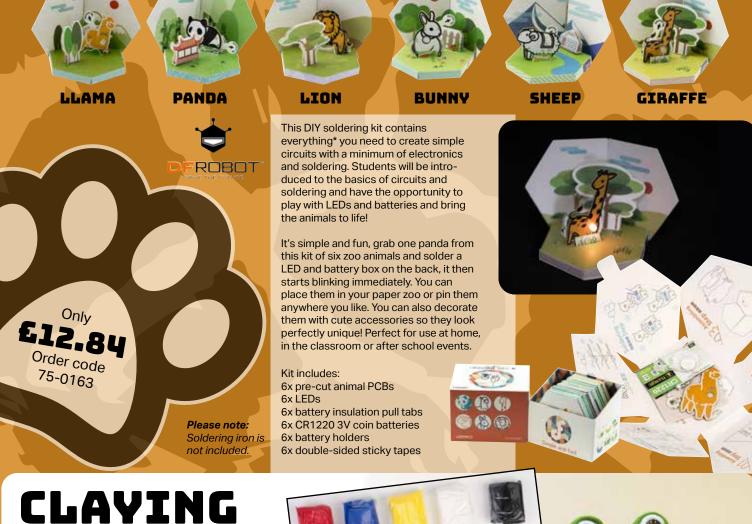

# SOLDERING ZOO ANIMAL KIT

# **INTERACTIVE KIT**

This 4 Claying electronic DIY kit is a fun-to-play kit that combines the fun of sculpting with ultra-light clay and building interactive circuits around it. It is a great way of helping kids to learn the basics of electronics and to play with a sensor kit in an easy and intuitive way.

The kit contains not only vibrant coloured, non-toxic lightweight modelling clay, but also high quality colour LEDs and motion sensors to bring your sculptures to 'life'.

With up to 5 colours of clay and 2 colours of LEDs, you will be able to create a full colour spectrum and make your creation look fabulous. You can make use of these LEDs as eyes, stars or whatever you want, and use the motion sensor as a trigger. For example, a cat that blinks its eyes when you walk close to it. The PIR motion sensor detects the infra-red heat from people or animals moving close by and produces a switching signal.

#### Notes for clay:

- · Fully knead before use
- Sprinkle with water and continue to knead if the surface is dry Keep unused clay sealed to preserve it
- Avoid storing in direct sunlight
- Dry naturally in air
- Do not eat
- Fully dry electronic components, if they get wet
- Slowly pull and plug to replace the LEDs If LEDs don't light, check the battery