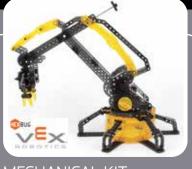

#### **Robotics** 11

Following the detailed instructions, you can build your own wire-controlled Robotic Arm, and control its movements via the remote control box.

£27.12

MECHANICAL KIT It is hand-powered and can pick up and relocate items using four degrees of freedom and an articulated grabber hand.