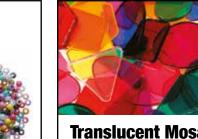

#### **Translucent Mosaic Tiles**

These colourful assorted flat plastic shapes look great when light shines though them. Use them in your mosaic and 'stained glass' designs for sparkling results

Ideal for mosaics, lampshades, window and mirror decoration Supplied in 500g packs