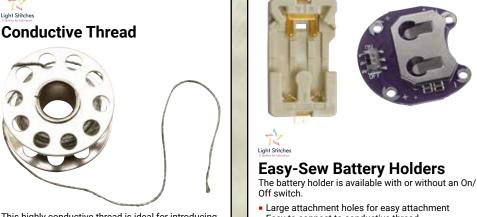

- Kit contains: Adhesive felt
- pad CR2032 coin cell battery Conductive thread
- 2x Red flashing LEDs

This highly conductive thread is ideal for introducing electronics into textile projects. The thread looks and behaves like conventional sewing thread with the added bonus of being highly conductive.

Available on bobbins of 6m

 Large attachment holes for easy attachment Easy to connect to conductive thread Houses a standard 3V, CR 2032 battery Available with or without an On/Off switch Туре 87-6113

#### **Conductive Thread Kits**

The extremely successful Light Stitches projects use a new smart material, Conductive Thread to attach LEDs (lights) to textile projects by simply fastening a knot or sewing onto the LED. This highly conductive thread acts and behaves like conventional thread with the added bonus of being extremely conductive.

- Free downloadable teachers booklet
- Various flashing and colour changing kits available • Includes 2 metres of conductive thread and all components to easily attach the 5mm LEDs to textiles projects
- No soldering involved. If the thread breaks tie the two ends together and it still works perfectly
- FREE downloadable booklet includes all information needed including schemes of work and lesson plans. It shows in detail how to turn metal textiles materials like zips, press studs, etc., into switches
- Originally designed as a KS3 project, these extremely popular projects are being used by various textile consultants and due to their simplicity are being used throughout education from primary to university
- Introduction to product design encouraging the mixing of different D&T elements thus encouraging creativity in later school life