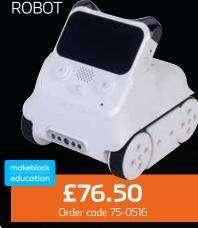

#### CODEY ROCKY PROGRAMMABLE

The MakeBlock Codey Rocky is a coding robot for STEAM education. coding robot for S I EAM education. Codey provides an entertaining learning experience and introduction to programming for ages 6+. With the combination of easy-to-use robotics hardware together with mBlock 5 block-based programming, you'll be up and coding within minutes.

Codey Rocky features an innovative 2 in 1 design structure:

Brainy Codey Codey is the brains of the outfit, having over 10 programmable electronic modules that produce enough data for a host of applications.

Agile Rocky Getting around is what Rocky loves best. Not only will Rocky swirl and follow lines, it will also navigate around obstacles, and you will have programmed Codey Rocky to do it.