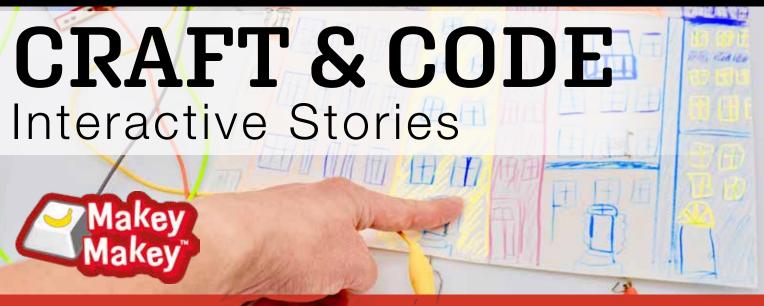

BBC MICRO:BIT SWITCHED BATTERY BOX UPGRADE

PROGRAMMABLE ROBOT WITH SENSORS Micro:Bit not included

FOR FULL DETAILS ON ALL OF THESE PRODUCTS VISIT WWW.RAPIDONLINE.COM

Craft a city out of cardboard, or draw a city to make an interactive poster. The idea behind this project is to craft or create buildings for an imagined city and then tell the story of the people who live in your crafted buildings.

Makey Makey are sharing this idea from the LEGO Foundation who are "inviting kids to create the buildings, neighborhoods, and stories of #StoryCity, a collaboratively constructed and imagined city that will let kids connect around the world."

The picture below is an interactive #StoryCity Poster. The picture on the right is a crafted #StoryCity by Liam Nilsen. In fact you can craft your Story City however you would like! Either draw a city, build a city, or construct a city in a shoebox. The important thing is to imagine the buildings and the stories of the people who live in your crafted city.

## **TASK** – ADD CONDUCTIVE TOUCH-POINTS TO YOUR CITY

Use thumbtacks, paper clips, or pencil drawings to make your city interactive with Makey Makey and Scratch. By adding different conductive touchpoints you are building the hardware that will go with the software you create in Scratch!