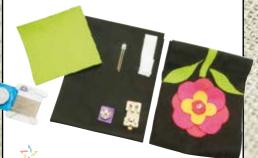

#### iPod<sup>™</sup> Holder Smart **Textiles Project Kit**

A KS3 project that uses smart textiles and LEDs to create an illuminated iPod™ pouch.

The iPod<sup>™</sup> holder uses 1 colour changing LED for a visual display. The LED is

activated when the metal press stud is closed (Press stud acts as a switch turning the LED ON/OFF).

#### Junior Soft Switch Kit

This inexpensive kit uses a felt pad as both a switch and a battery holder and can be easily incorporated into soft toy and felt projects. When completed, pressing the felt pad turns the 2 flashing red LED lights on, and releasing it turns the lights off.

- Kit contains: Adhesive felt
- pad CR2032 coin cell battery Conductive thread
- 2x Red flashing LEDs

This highly conductive thread is ideal for introducing electronics into textile projects. The thread looks and behaves like conventional sewing thread with the added bonus of being highly conductive.