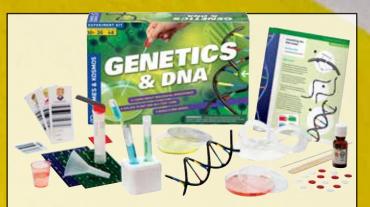

#### Genetics & DNA Experiment Kit

Head into the lab for an in-depth investigation of genetics, the branch of biology focused on heredity and variation in organisms, and DNA, the acid that holds the blueprints for life. See genetic material with your own eyes as you isolate the DNA from a tomato in a test tube. Investigate inheritance and learn how traits are passed down from parents to children. Learn about dominant and recessive genes and play inheritance games to determine how traits will be expressed.

Learn about the biology of reproduction, the components of cells, and how chromosomes are combined and copied. Assemble a model to see the elegant double-stranded helical structure of DNA. Then crack the genetic code and find out how the different parts, called nucleotides, fit together. Analyse DNA evidence to identify suspects and solve a crime. Breed your own bacteria colony to experiment with survival of the fittest. Read about how mutation affects genes and how scientists clone plants and animals.

Supplied complete with 48-page full-colour manual