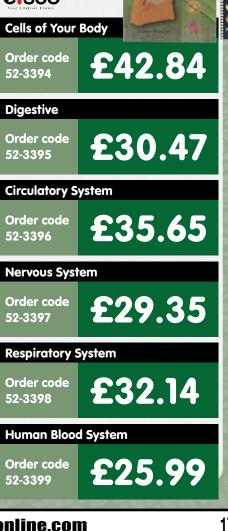

ogical microscope with powers from 40x to 600x
- 4x, 15x, and 30x objective lenses and 10-20x zoom eyepiece featuring high-quality alass optics
- Illumination: top pen light style uses 2x AAA batteries (not included); bottom illuminator uses 2x AA batteries (not included)
- Includes 3 prepared glass slides, 2 blank glass slides, 1 blank well slide, light diffuser, needle probe, eye dropper and tweezers



viewing Order code £69.00

52-9643

### **Stereo Microscope** Kit CL-S20

LABS

CELESTRON

CELESTRON GLOBAL LIMITED

Rapid

- Great introductory stereo microscope with 20x power
- Easy to use out of the box with two included insect specimens
- 10x eyepieces with 2x objective lenses
- Metal head with coarse focusing knob
- Upper LED illumination for detailed
- Two AA batteries (supplied)



#### www.rapidonline.com education@rapidonline.com



shav

Order code

06-0526

£12.55

#### **Science Special Offers** 19



Coloured Bath Bombs! lake up to MAKE YOUR OWN **BATH BOMBS KIT** <del>39</del>55 Order code 06-8251 Fun and Easy-to-Do! eisco Premium **Potato Clock** £9.1 Order code 52-3610 Wind **=**Rapid Turbine This Wind Turbine model can be used to carry out a wide

the blades. **522.7**8 blades DC output Order code 06-1573

range of experiments with wind power. The blades of the turbine can be easily adjusted, attached and removed. This allows students to investigate the effects of changing the number, pitch, size and shape of

- Corriflute plastic
- Supplied assembled



This hand-painted, anatomical model of the human digestive system shows the nose, mouth cavity, pharyn