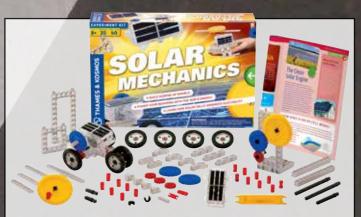

#### Solar Mechanics Experiment Kit

Power Your Machines with the Sun's Energy!

Build more than 20 solar-powered models to learn about how solar cells convert energy from sunlight into mechanical energy. Conduct experiments with the solar cell to see how different placement angles, different light levels, different sources of light, and different loads affect its operation. Learn about solar power in a fun, hands-on way.

The kit includes a unique single-piece solar motor that is composed of a photovoltaic cell and an electric motor joined together in one compact unit. With this solar motor, you can power dozens of electric vehicles and devices. Build models including cars, trucks, planes, windmills, waterwheels, robots, and other vehicles. 60-page, full-colour experiment manual Step-by-step illustrated instructions for building projects and experiments

**£29.32** Order code 70-0345