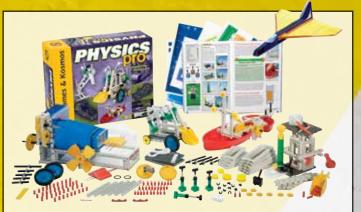

#### **Advanced Physics Pro Science Kit**

With this advanced physics kit, you can continue your study of statics and dynamics from previous lessons and begin your study of more advanced topics in physics, including fluid dynamics, energy, oscillation, hydraulics, and pneumatics. By adding advanced topics like fluid dynamics to your physics repertoire, you can now build some really spectacular models and devices, such as a wind tunnel, pneumatic shocks, and a hydraulic lift. You will see how physics ex-tends far beyond the classroom, giving us an amazing set of tools that can be applied in the real world to engineer marvellous things.

The main focus of the kit is the behaviour of the two most important fluids in our world: water and air and objects immersed in them. You will investigate how air and water rest and flow, what they can carry and how they move. With experiments and models, you will find out what forces work on them and

what kinds of energy they possess. You will learn how ships float and aeroplanes fly, why a streamlined shape lets a car drive faster and how power stations convert a current of water into electrical current.

96-page, full-colour experiment manual • Over 213 parts • Ages 10 and up