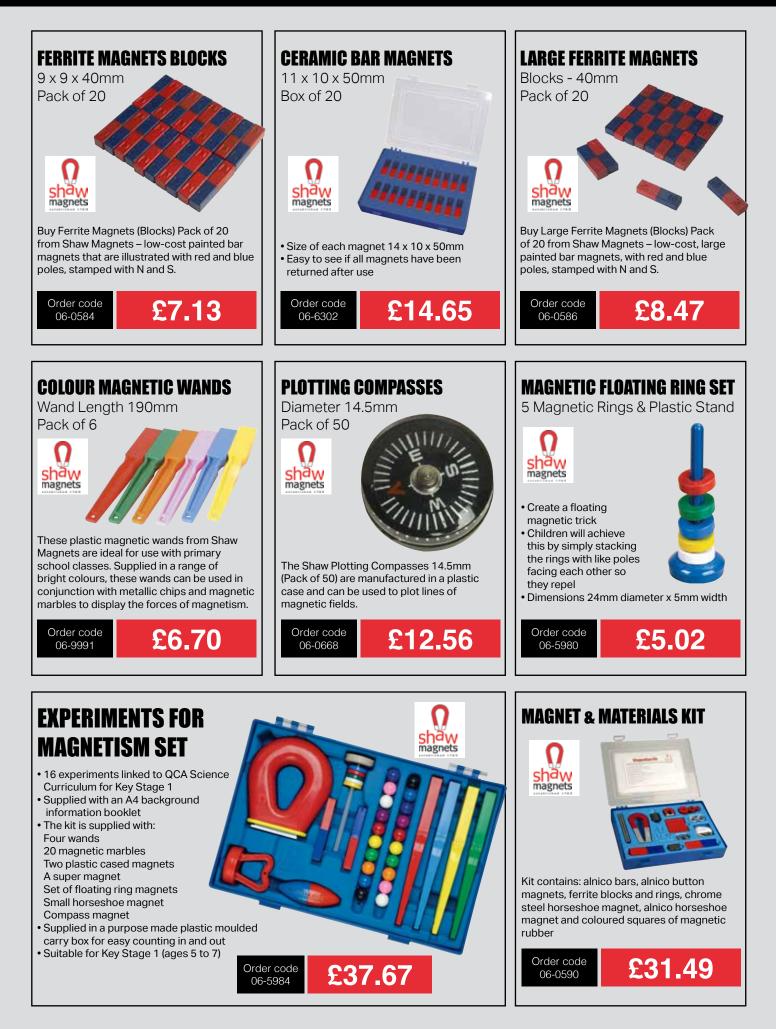

5x, and 30x objective lenses and 10-20x zoom eyepiece featuring high-quality alass optics
- Illumination: top pen light style uses 2x AAA batteries (not included); bottom illuminator uses 2x AA batteries (not included)
- Includes 3 prepared glass slides, 2 blank glass slides, 1 blank well slide, light diffuser, needle probe, eye dropper and tweezers



viewing Order code £69.00

52-9643

### **Stereo Microscope** Kit CL-S20

LABS

CELESTRON

CELESTRON GLOBAL LIMITED

Rapid

- Great introductory stereo microscope with 20x power
- Easy to use out of the box with two included insect specimens
- 10x eyepieces with 2x objective lenses
- Metal head with coarse focusing knob
- Upper LED illumination for detailed
- Two AA batteries (supplied)



#### www.rapidonline.com education@rapidonline.com



shav

Order code

06-0526

£12.55

#### **Science Special Offers** 19



Coloured Bath Bombs! lake up to MAKE YOUR OWN **BATH BOMBS KIT** <del>39</del>55 Order code 06-8251 Fun and Easy-to-Do! eisco Premium **Potato Clock** £9.1 Order code 52-3610 Wind **=**Rapid Turbine This Wind Turbine model can be used to carry out a wide

the blades. **522.7**8 blades DC output Order code 06-1573

range of experiments with wind power. The blades of the turbine can be easily adjusted, attached and removed. This allows students to investigate the effects of changing the number, pitch, size and shape of

- Corriflute plastic
- Supplied assembled



This hand-painted, anatomical model of the human digestive system shows the nose, mouth cavity, pharynx, oesophagus, the gastro-intestinal tract, liver with