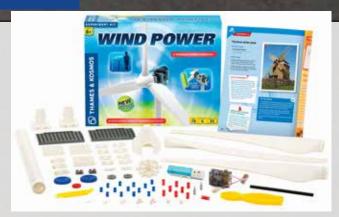

#### Wind Power Renewable Energy Science Kit V3.0

With this renewable energy science kit you can build a realistic wind turbine that creates power out of thin air. Wind is one of the most promising sources of clean, renewable energy available today and has been used for centuries to pump water and crush grain in windmills, and is increasingly being used to generate electricity to power our modern world.

The wind turbine is supplied complete with electric generator and adjustable rotor blades, designed with complex aerodynamic curves to look and work like modern-day wind turbine blades. • The full-colour, 32-page illustrated manual includes instructions and a wealth of scientific information • Suitable for age 8 and above

**£41.32** Order code 70-0387