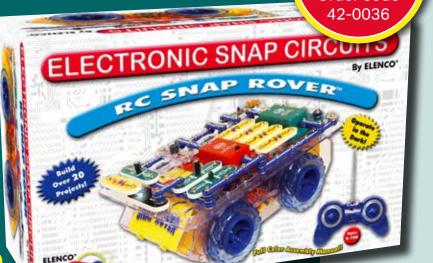

## Radio <u>Controlled</u> <u>Snap Rover</u> £68.34

Have fun building your own RC Snap Rover<sup>®</sup> using colourful Snap Circuits<sup>®</sup> parts that simply snap together. This innovative kit offers a fun, hands-on education in electronics, allowing kids to create rovers and other fun devices by snapping together working circuitry. Guide your Snap Rover® with the easy-to-use remote control.

- Over 40 other experiments
- Over 50 parts

Only

Order code

- Wireless Remote Control included
- Run up to three Rovers at once
- No Soldering required
- Multi- function, wireless remote control
- Easy to build using easy to follow directions
  Requires 1x PP3, 9V battery and 6x AA
- batteries (not included)
- Suitable for age 8 and up