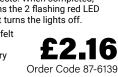

#### Junior Soft Switch Kit

This inexpensive kit uses a felt pad as both a switch and a battery holder and can be easily incorporated into soft toy and felt projects. When completed, pressing the felt pad turns the 2 flashing red LED lights on, and releasing it turns the lights off.

- Kit contains: Adhesive felt
- pad CR2032 coin cell battery Conductive thread
- 2x Red flashing LEDs

This highly conductive thread is ideal for introducing electronics into textile projects. The thread looks and behaves like conventional sewing thread with the added bonus of being highly conductive.