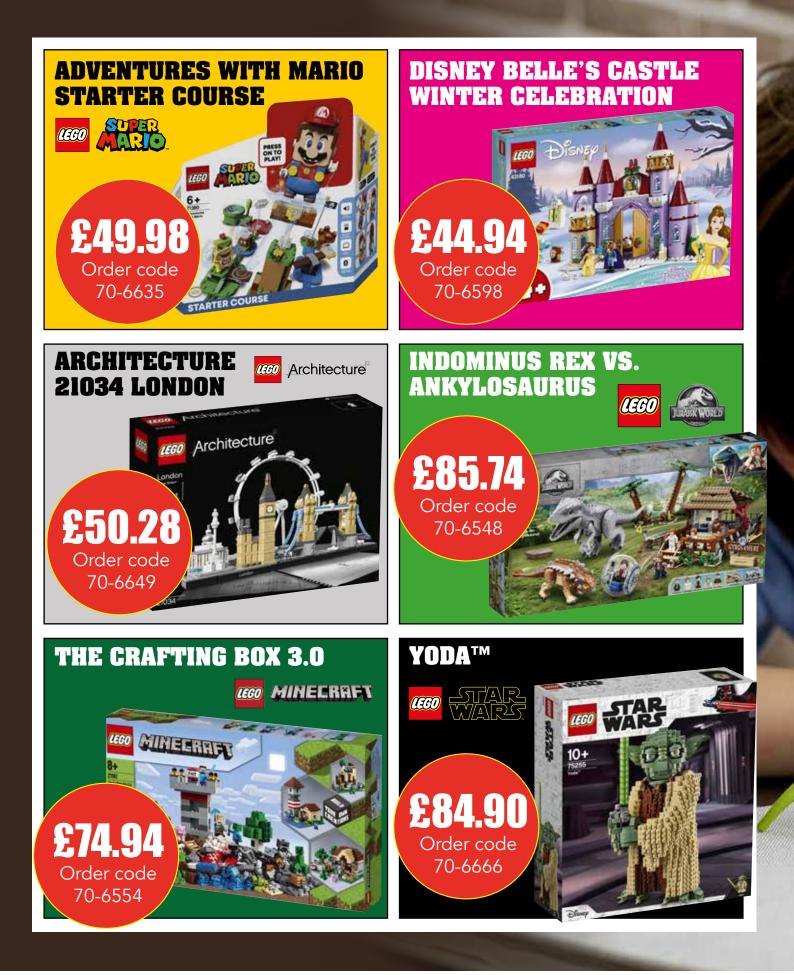

> £162.22 Order code 75-0699

**=**Rapid

Power-up their learning fun with Super Mario<sup>™</sup> in LEGO<sup>®</sup> form! The starter course set features a Mario figure that gives instant expressive responses via LCD screens and a speaker. Players earn virtual coins by moving LEGO Mario from the Start Pipe to the Goal Pole via spinning and cloud platforms, the ? Block, and super battles with the Goomba and Bowser Jr. toy figures. Rearrange the bricks to create new levels to master.

**Enhanced play.** A free LEGO Super Mario app is available for enhanced play. It has zoom and rotate viewing tools to make building easier, suggests other creative ways to build and play, and is a safe forum to share ideas with friends.

Mario unlimited! Great for solo play or group competitions, LEGO Super Mario sets bring a family-favourite character into the real world. This Starter Course offers unlimited challenges and nurtures problem-solving skills.

STARTER

COURSE SET

E49.98

Order code

70-6635

### Lego<sup>®</sup> Super Mario 13

www.rapidonline.com education@rapidonline.com

12in.

Learning Resources

An inflatable globe that shows continents, countries (differentiated by colour), major cities, oceans, lakes, rivers and other topographical features.