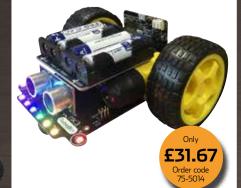

## micro:bit accessories

tronix

ROBO:BIT BUGGY MK3

#### LINE SENSOR / FOLLOWER ADD ON PACK

When used with the Robo:Bit buggy the Line Follower Sensor Pack uses two line sensors to follow a black line and keep the buggy on track. You can write more complex programs that behave as required when you meet a T-junction or crossroads.