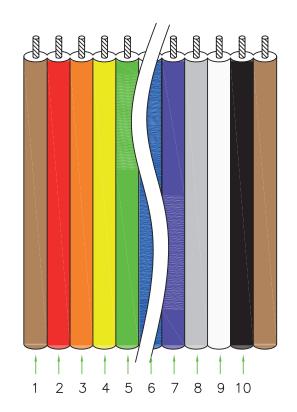

x{/km min.} \\ \mbox{Dielectric with standing voltage:} & 1000 \mbox{ VAC 1 minute} \\ \mbox{Temperature range:} & -20 \mbox{°C} \end{array}$ 

## **Application:**

Internal wiring of computers, electronic exchanges, measurement control devices, business machines, communication devices and other electronic equipment.

| Pin look up table |              |     |              |
|-------------------|--------------|-----|--------------|
| Pin               | Cable colour | Pin | Cable colour |
| 1                 | Brown        | 6   | Blue         |
| 2                 | Red          | 7   | Purple       |
| 3                 | Orange       | 8   | Gray         |
| 4                 | Yellow       | 9   | White        |
| 5                 | Green        | 10  | Black        |



N=Positions