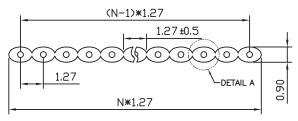

## **Application:**

Internal wiring of computers, electronic exchanges, measurement control devices, business machines, communication devices and other electronic equipment.

| Pin look up table |              |     |              |
|-------------------|--------------|-----|--------------|
| Pin               | Cable colour | Pin | Cable colour |
| 1                 | Brown        | 6   | Blue         |
| 2                 | Red          | 7   | Purple       |
| 3                 | Orange       | 8   | Gray         |
| 4                 | Yellow       | 9   | White        |
| 5                 | Green        | 10  | Black        |