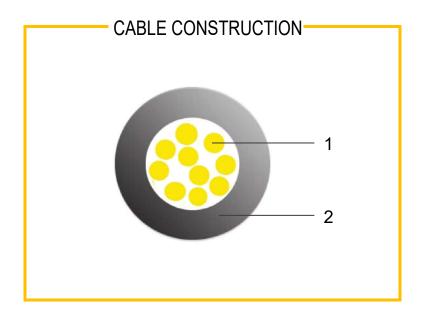

#### 1. Conductor

Material: Tinned Copper

Inner Conductor (mm):  $T0.10 \times 10 (\pm 0.003)$ 

#### 2. Insulation

Material: PVC

Thickness (mm):  $0.34 \pm 0.01$ ) Diameter (mm):  $1.05 \pm 0.05$ )

Colours: Black, Red, Blue, Brown, Green, Grey, Orange, Pink, Violet, White, Yellow