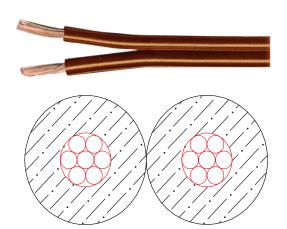

## Brown 2-Core Twin Figure 8 Cable – 100m

Order code: 01-7079

Product code: RGW-932/2

**Construction:** 

Multi-construction:

Conductor:Bare CopperConstruction:0.25±0.008x7

Standard Dia. (mm): 0.76
Insulation: PVC
Thickness (mm): 0.5
Insulation Dia. (±0.1mm): 1.8x2
Insulation Colour: Brown