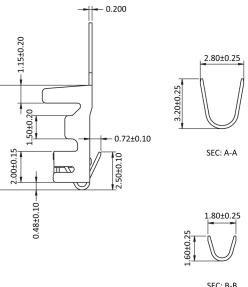

**MATERIAL**:

Material (Terminal): brass, tin plated Material (Contact Area): brass, tin plated

**HANDLING:** 

Packaging: reel

**TOLERANCE:** 

± 0.25 .XX: ± 0.20

SEC: B-B

**Order Information** 