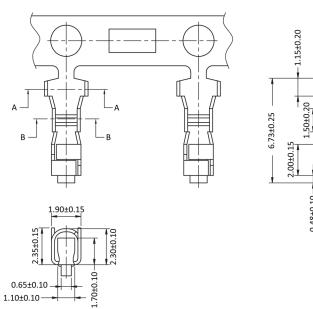

## **Crimp Contacts for housing H33H**

**SPECIFICATION:** 

Operating Voltage (Max.): 250 V Operating Current (Nom.): 3 A **Operating Temperature:** -25°C to 85°C Contact Resistance (Max.):  $10 \text{ m}\Omega]$ Dielectric Strength: 1,000 Vac AWG (Max.): AWG 22 AWG 28 AWG (Min.): Cable Diameter (Max.): 1.9 mm

**MATERIAL**:

Material (Terminal): brass, tin plated Material (Contact Area): brass, tin plated

**HANDLING:** 

Packaging: reel

**TOLERANCE:** 

± 0.25 .XX: ± 0.20

SEC: B-B

**Order Information** 