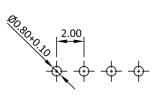

| Board-to-Wire Connectors |  |
|--------------------------|--|
| Pitch 2.0 mm Series CVG  |  |









## **MATERIAL:** Housing:

Contacts:

Nylon 66 white UL94V-0 Brass

Tin plated

Bulk

± 0.25 ± 0.20

FINISH: Contacts:

HANDLING:

## Packing:

**TOLERANCE:** 

.X .XX

> <u>2.00</u> 2.0 x (No. of Contacts-1)







## **Order-Information**

| Identifier:<br>CSV                                | No. of contacts: | Version:<br>G | Pitch:          |
|---------------------------------------------------|------------------|---------------|-----------------|
| Wafer Series CVG Pitch 2.0 mm single row straight | <b>2:</b> 1 x 2  | G: straight   | 2: Pitch 2.0 mm |
|                                                   | <b>3:</b> 1 x 3  |               |                 |
|                                                   | <b>4:</b> 1 x 4  |               |                 |
|                                                   | :                |               |                 |
|                                                   | 16: 1 x 16       |               |                 |