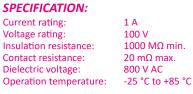

## **MATERIAL:** Housing:

Contacts:

Nylon 66 white UL94V-0 Brass

Tin plated

Bulk

± 0.25 ± 0.20

FINISH: Contacts:

HANDLING: