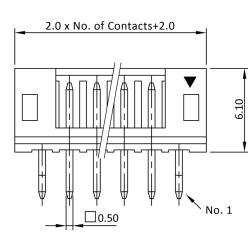

| Board-to-Wire Connectors |  |
|--------------------------|--|
| Pitch 2.0 mm Series CVG  |  |









## **MATERIAL:** Housing:

Contacts:

Nylon 66 white UL94V-0 Brass

Tin plated

Bulk

± 0.25 ± 0.20

FINISH: Contacts:

HANDLING:

## Packing:

**TOLERANCE:** 

.X .XX

> <u>2.00</u> 2.0 x (No. of Contacts-1)







## **Order-Information**

| Identifier:<br>CSV                                | No. of contacts: | Version:<br>G | Pitch:          |
|---------------------------------------------------|------------------|---------------|-----------------|
| Wafer Series CVG Pitch 2.0 mm single row straight | <b>2:</b> 1 x 2  | G: straight   | 2: Pitch 2.0 mm |
|                                                   | <b>3:</b> 1 x 3  |               |                 |
|                                                   | <b>4:</b> 1 x 4  |               |                 |
|                                                   | :                |               |                 |
|                                                   | 16: 1 x 16       |               |                 |