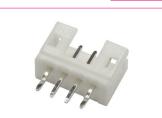

| Board-to-Wire Connectors |  |
|--------------------------|--|
| Pitch 2.0 mm Series CVG  |  |