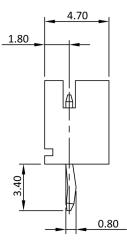

| Board-to-Wire Connectors |  |
|--------------------------|--|
| Pitch 2.0 mm Series CVG  |  |

## Packing:

**TOLERANCE:** 

.X .XX

> <u>2.00</u> 2.0 x (No. of Contacts-1)