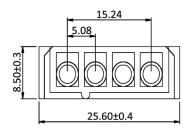

# Board-to-Wire Connectors Pitch 5.08 mm Floppy

### **TOLERANCE:**

.X:  $\pm 0.30$  .XX:  $\pm 0.20$ 