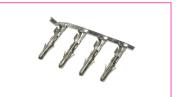

# **Female Housing and Contacts**

#### **MATERIAL**:

Material (Terminal): brass, tin plated Material (Housing): nylon 66
Flammability Class: UL 94 V-2

### **Order Information**

Identifier: Version: #

Counterpart of power plug

empty: housing with four contacts

G: only housing

CR: only contact (100 pcs. separately cut)

CR7K: only contact (roll with 7.000 pcs.)