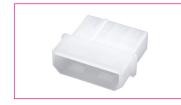

# Board-to-Wire Connectors Pitch 5.08 mm Floppy

# **Female Housing and Contacts**

### **Order Information**

Identifier: Version: #

Counterpart of power plug

empty: housing with four contacts

G: only housing

CR: only contact (100 pcs. separately cut)

CR7K: only contact (roll with 7.000 pcs.)