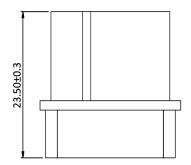

# Board-to-Wire Connectors Pitch 5.08 mm Floppy

### **TOLERANCE:**

.X:  $\pm 0.30$  .XX:  $\pm 0.20$ 