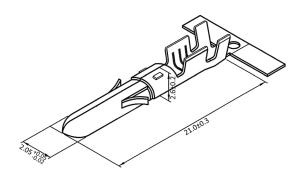

# **SPECIFICATION:**

AWG (Max.): **AWG 18** AWG (Min.): AWG 24 Operating Voltage (Max.): 250 V -25°C to 85°C Operating Temperature: Insulation Resistance (Min.):  $1000\ \text{M}\Omega$ Cable Diameter (Max.): 3.7 mm  $20\ m\Omega$ Contact Resistance (Max.): Dielectric Strength: 1,500 Vac

### **TOLERANCE:**

.X:  $\pm 0.30$  .XX:  $\pm 0.20$ 