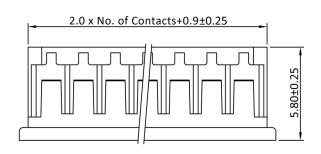

## **Board-to-Wire Connectors** Pitch 2.0 mm Series H22H

## **Housing H22H Series single row**



## **SPECIFICATION:**

Current rating: 1 A 100 V Voltage rating: Insulation resistance: 1000  $M\Omega$  min. Contact resistance:  $20 \text{ m}\Omega$  max. Dielectric voltage: 800 V AC -25 °C to +85 °C Operation temperature:

**MATERIAL:** 

Housing: Nylon 66 white UL94V-0

**HANDLING:** 

Bulk Packing:

**TOLERANCE:** 

± 0.25 .XX ± 0.20



ROHS COMPLIANT









## **Order-Information**

| Identifier:                                 | No. of contacts: |
|---------------------------------------------|------------------|
| H22H                                        | #                |
| Housing Series H22H Pitch 2.0 mm single row | <b>2</b> : 1 × 2 |
|                                             | <b>3:</b> 1x3    |
|                                             | <b>4:</b> 1 x 4  |
|                                             | 1                |
|                                             | 15: 1 x 15       |