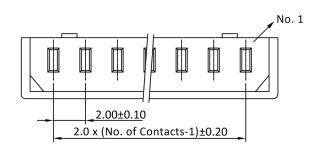

## **Board-to-Wire Connectors** Pitch 2.0 mm Series H22H

## **Housing H22H Series single row**



## **SPECIFICATION:**

Current rating: 1 A 100 V Voltage rating: Insulation resistance: 1000  $M\Omega$  min. Contact resistance:  $20 \text{ m}\Omega$  max. Dielectric voltage: 800 V AC -25 °C to +85 °C Operation temperature:

**MATERIAL:** 

Housing: Nylon 66 white UL94V-0

**HANDLING:** 

Bulk Packing:

**TOLERANCE:** 

± 0.25 .XX ± 0.20



ROHS COMPLIANT









## **Order-Information**

| Identifier:                                 | No. of contacts: |
|---------------------------------------------|------------------|
| H22H                                        | #                |
| Housing Series H22H Pitch 2.0 mm single row | <b>2</b> : 1 × 2 |
|                                             | <b>3:</b> 1x3    |
|                                             | <b>4:</b> 1 x 4  |
|                                             | 1                |
|                                             | 15: 1 x 15       |