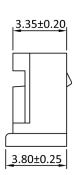

## **Board-to-Wire Connectors** Pitch 2.0 mm Series H22H

## **Housing H22H Series single row**



## **SPECIFICATION:**

Current rating: 1 A 100 V Voltage rating: Insulation resistance: 1000  $M\Omega$  min. Contact resistance:  $20 \text{ m}\Omega$  max. Dielectric voltage: 800 V AC -25 °C to +85 °C Operation temperature:

**MATERIAL:** 

Housing: Nylon 66 white UL94V-0

**HANDLING:** 

Bulk Packing:

**TOLERANCE:** 

± 0.25 .XX ± 0.20



ROHS COMPLIANT









## **Order-Information**

| Identifier:                                 | No. of contacts: |
|---------------------------------------------|------------------|
| H22H                                        | #                |
| Housing Series H22H Pitch 2.0 mm single row | <b>2</b> : 1 × 2 |
|                                             | <b>3:</b> 1x3    |
|                                             | <b>4:</b> 1 x 4  |
|                                             | 1                |
|                                             | 15: 1 x 15       |