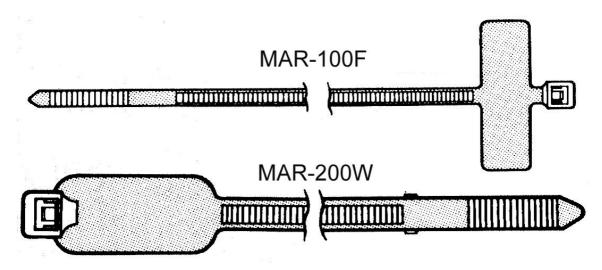

## **Marker Ties**

Partex Marker Ties provide a quick and effective method of securing and marking bundles of cables. They can also be used for component marking and pipe identification. Markings can be made using any indelible marker. Available only in natural (clear) colour.

Manufactured in high quality nylon 6.6, flame retardant to UL94V2.

| Partex type | Length<br>(mm) | Width<br>(mm) | Max.<br>bundle dia<br>(mm) | Min. tensile<br>strenath<br>(kg) | Marking<br>area<br>(mm) |
|-------------|----------------|---------------|----------------------------|----------------------------------|-------------------------|
| MAR-100F    | 100            | 2.5           | 20                         | 8                                | 25 x 8                  |
| MAR-200W    | 200            | 4.6           | 50                         | 22                               | 28 x 13                 |