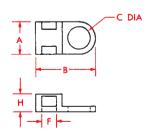

## **Eyelets**

• The eyelet enables the cable tie to be secured from either direction.

| MAX. CABLE |     | D    | <b>IMENSIONS</b> |   |   | PART NUMBER |       |
|------------|-----|------|------------------|---|---|-------------|-------|
| TIE WIDTH  |     |      | mm               |   |   | Natural     | Black |
| mm         | Α   | В    | C                | F | Н |             |       |
|            |     |      |                  |   |   |             |       |
| 4.8        | 9.5 | 19.1 | 4.3              | 5 | 5 | CTM 1       | CTMB1 |