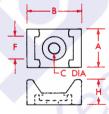

## **Cradles**

- They maintain the ties firmly in position increasing their resistance.
- They are supplied with holes for fixing screws.

| MAX. CABLE | DIMENSIONS |    |     |   |  |   | PART NUMBER |       |
|------------|------------|----|-----|---|--|---|-------------|-------|
| TIE WIDTH  |            | mm |     |   |  |   | Natural     | Black |
| mm         | Α          | В  | C   | F |  | Н |             |       |
|            |            |    |     |   |  |   |             | 1     |
| 9          | 15         | 23 | 4.9 | 9 |  | 9 | CTM2        | CTMB2 |