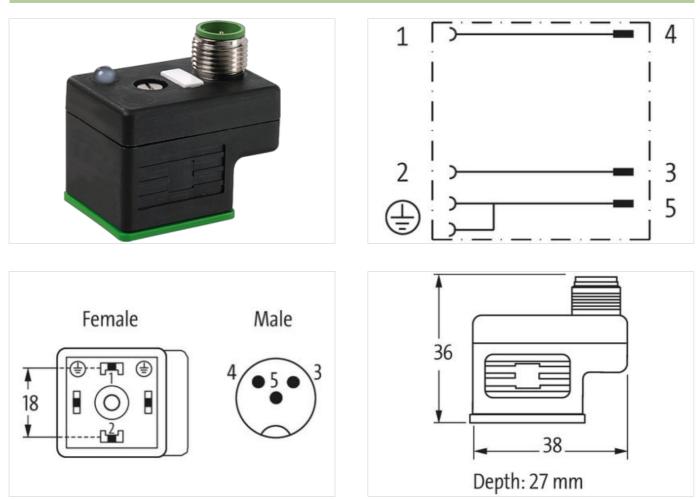

## Adaptor M12 male on top / MSUD valve plug A-18mm

3-pol. A-cod.

Form A (18 mm) – M12, connector top entry max. 110 V AC/DC without components 3-pole Plastic housings with good resistance against chemicals and oils. The resistance to aggressive media should be individually tested for your application. Further details on request.

| Family construction form                 | M12                                                                                                                                            |
|------------------------------------------|------------------------------------------------------------------------------------------------------------------------------------------------|
| Coding                                   | A                                                                                                                                              |
| Commercial data                          |                                                                                                                                                |
| ECLASS-6.0                               | 27143423                                                                                                                                       |
| ECLASS-6.1                               | 27279221                                                                                                                                       |
| ECLASS-7.0                               | 27440104                                                                                                                                       |
| ECLASS-8.0                               | 27440104                                                                                                                                       |
| ECLASS-9.0                               | 27440106                                                                                                                                       |
| ECLASS-10.1                              | 27440106                                                                                                                                       |
| ECLASS-11.1                              | 27440106                                                                                                                                       |
| ECLASS-12.0                              | 27440106                                                                                                                                       |
| ETIM-5.0                                 | EC001855                                                                                                                                       |
| customs tariff number                    | 85366990                                                                                                                                       |
| GTIN                                     | 4048879144728                                                                                                                                  |
| Packaging unit                           | 1                                                                                                                                              |
| Electrical data   Supply                 |                                                                                                                                                |
| Operating voltage AC max.                | 110 V                                                                                                                                          |
| Operating voltage DC max.                | 110 V                                                                                                                                          |
| Current operating per contact max.       | 4 A                                                                                                                                            |
| Installation   Connection                |                                                                                                                                                |
| Mounting set                             | M3                                                                                                                                             |
| Installation   Pin assignment            |                                                                                                                                                |
| No. of poles                             | 2 + PE                                                                                                                                         |
| Device protection   Electrical           |                                                                                                                                                |
| Degree of protection (EN IEC 60529)      | IP67                                                                                                                                           |
| Additional condition protection degree   | inserted, screwed                                                                                                                              |
| Pollution Degree                         | 3                                                                                                                                              |
| Rated surge voltage                      | 1,5 kV                                                                                                                                         |
| Material group (IEC 60664-1)             | I                                                                                                                                              |
| Environmental characteristics   Climatic |                                                                                                                                                |
| Operating temperature min.               | -25 °C                                                                                                                                         |
| Operating temperature max.               | 85 °C                                                                                                                                          |
| Important installation notes             |                                                                                                                                                |
| Note on strain relief                    | Protect the connectors by suitable measures from mechanical loads, e.g. by the usage of cable ties.                                            |
| Note on bending radius                   | Attention: Observe the permissible bending radii when laying cables, as the IP protection class can be endangered by excessive bending forces. |