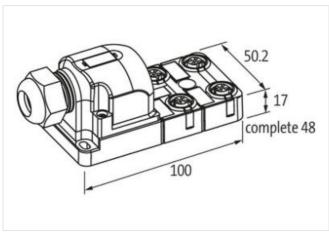

## Illustration

Product may differ from Image

| Commercial data |          |  |
|-----------------|----------|--|
| ECLASS-6.0      | 27279219 |  |
| ECLASS-6.1      | 27279219 |  |
| ECLASS-7.0      | 27279219 |  |