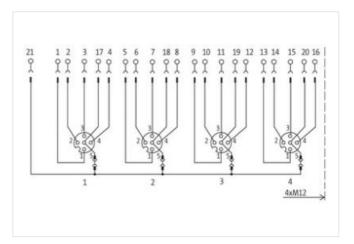

stay connected

| ECLASS-8.0                                                                                                                                                                            | 27279219                                                                                                                                                                                                                           |
|---------------------------------------------------------------------------------------------------------------------------------------------------------------------------------------|------------------------------------------------------------------------------------------------------------------------------------------------------------------------------------------------------------------------------------|
| ECLASS-9.0                                                                                                                                                                            | 27440108                                                                                                                                                                                                                           |
| ECLASS-10.1                                                                                                                                                                           | 27440111                                                                                                                                                                                                                           |
| ECLASS-11.1<br>ECLASS-12.0                                                                                                                                                            | 27440111<br>27440111                                                                                                                                                                                                               |
| ETIM-5.0                                                                                                                                                                              | EC002585                                                                                                                                                                                                                           |
| customs tariff number                                                                                                                                                                 | 85369010                                                                                                                                                                                                                           |
| GTIN                                                                                                                                                                                  | 4048879353366                                                                                                                                                                                                                      |
| Packaging unit                                                                                                                                                                        | 1                                                                                                                                                                                                                                  |
| Electrical data   Supply                                                                                                                                                              |                                                                                                                                                                                                                                    |
|                                                                                                                                                                                       | 40.1/                                                                                                                                                                                                                              |
| Operating voltage AC max.  Operating voltage DC max.                                                                                                                                  | 42 V<br>42 V                                                                                                                                                                                                                       |
| Current operating per contact max.                                                                                                                                                    | 4 A                                                                                                                                                                                                                                |
| Total current max.                                                                                                                                                                    | 8 A                                                                                                                                                                                                                                |
|                                                                                                                                                                                       |                                                                                                                                                                                                                                    |
| Installation                                                                                                                                                                          |                                                                                                                                                                                                                                    |
| Connection cross section max.                                                                                                                                                         | 1,5 mm²                                                                                                                                                                                                                            |
| AWG number max.                                                                                                                                                                       | 16                                                                                                                                                                                                                                 |
| Installation   Connection                                                                                                                                                             |                                                                                                                                                                                                                                    |
| Connection                                                                                                                                                                            | Spring clamp terminals FK                                                                                                                                                                                                          |
| Device protection   Electrical                                                                                                                                                        |                                                                                                                                                                                                                                    |
| Degree of protection (EN IEC 60529)                                                                                                                                                   | IP65, IP67                                                                                                                                                                                                                         |
| Device protection   Media                                                                                                                                                             |                                                                                                                                                                                                                                    |
| Flame resistance                                                                                                                                                                      | flame retardant                                                                                                                                                                                                                    |
| Mechanical data   Material data                                                                                                                                                       | namo i stardant                                                                                                                                                                                                                    |
|                                                                                                                                                                                       | Plant's                                                                                                                                                                                                                            |
| Material housing                                                                                                                                                                      | Plastic                                                                                                                                                                                                                            |
| Environmental characteristics   Climati                                                                                                                                               |                                                                                                                                                                                                                                    |
| Operating temperature min.                                                                                                                                                            | -20 °C                                                                                                                                                                                                                             |
| Operating temperature may                                                                                                                                                             |                                                                                                                                                                                                                                    |
| Operating temperature max.                                                                                                                                                            | 80 °C                                                                                                                                                                                                                              |
| Connection type 2                                                                                                                                                                     | 80 °C                                                                                                                                                                                                                              |
|                                                                                                                                                                                       | 80 °C  Cap                                                                                                                                                                                                                         |
| Connection type 2                                                                                                                                                                     |                                                                                                                                                                                                                                    |
| Connection type 2 Family construction form No. of poles PIN 1                                                                                                                         | Сар                                                                                                                                                                                                                                |
| Connection type 2 Family construction form No. of poles PIN 1 PIN 2                                                                                                                   | Cap 21 Bu 1 Pin 1 Bu 1 Pin 2                                                                                                                                                                                                       |
| Family construction form No. of poles PIN 1 PIN 2 PIN 3                                                                                                                               | Cap 21 Bu 1 Pin 1 Bu 1 Pin 2 Bu 1 Pin 3                                                                                                                                                                                            |
| Connection type 2 Family construction form No. of poles PIN 1 PIN 2 PIN 3 PIN 4                                                                                                       | Cap 21 Bu 1 Pin 1 Bu 1 Pin 2 Bu 1 Pin 3 Bu 1 Pin 4                                                                                                                                                                                 |
| Family construction form  No. of poles  PIN 1  PIN 2  PIN 3  PIN 4  PIN 5                                                                                                             | Cap 21 Bu 1 Pin 1 Bu 1 Pin 2 Bu 1 Pin 3 Bu 1 Pin 4 Bu 2 Pin 1                                                                                                                                                                      |
| Family construction form  No. of poles  PIN 1  PIN 2  PIN 3  PIN 4  PIN 5  PIN 6                                                                                                      | Cap 21 Bu 1 Pin 1 Bu 1 Pin 2 Bu 1 Pin 3 Bu 1 Pin 4 Bu 2 Pin 1 Bu 2 Pin 2                                                                                                                                                           |
| Family construction form  No. of poles  PIN 1  PIN 2  PIN 3  PIN 4  PIN 5  PIN 6  PIN 7                                                                                               | Cap 21 Bu 1 Pin 1 Bu 1 Pin 2 Bu 1 Pin 3 Bu 1 Pin 4 Bu 2 Pin 1 Bu 2 Pin 2 Bu 2 Pin 3                                                                                                                                                |
| Family construction form  No. of poles  PIN 1  PIN 2  PIN 3  PIN 4  PIN 5  PIN 6  PIN 7  PIN 8                                                                                        | Cap 21 Bu 1 Pin 1 Bu 1 Pin 2 Bu 1 Pin 3 Bu 1 Pin 4 Bu 2 Pin 1 Bu 2 Pin 2 Bu 2 Pin 3 Bu 2 Pin 3 Bu 2 Pin 4                                                                                                                          |
| Family construction form  No. of poles  PIN 1  PIN 2  PIN 3  PIN 4  PIN 5  PIN 6  PIN 7  PIN 8  PIN 9                                                                                 | Cap 21  Bu 1 Pin 1  Bu 1 Pin 2  Bu 1 Pin 3  Bu 1 Pin 4  Bu 2 Pin 1  Bu 2 Pin 2  Bu 2 Pin 3  Bu 2 Pin 3  Bu 2 Pin 4  Bu 3 Pin 1                                                                                                     |
| Family construction form  No. of poles  PIN 1  PIN 2  PIN 3  PIN 4  PIN 5  PIN 6  PIN 7  PIN 8  PIN 9  PIN 10                                                                         | Cap 21 Bu 1 Pin 1 Bu 1 Pin 2 Bu 1 Pin 3 Bu 1 Pin 4 Bu 2 Pin 1 Bu 2 Pin 2 Bu 2 Pin 1 Bu 2 Pin 2 Bu 2 Pin 3 Bu 2 Pin 3 Bu 2 Pin 4 Bu 3 Pin 1 Bu 3 Pin 1                                                                              |
| Family construction form  No. of poles  PIN 1  PIN 2  PIN 3  PIN 4  PIN 5  PIN 6  PIN 7  PIN 8  PIN 9                                                                                 | Cap 21  Bu 1 Pin 1  Bu 1 Pin 2  Bu 1 Pin 3  Bu 1 Pin 4  Bu 2 Pin 1  Bu 2 Pin 2  Bu 2 Pin 3  Bu 2 Pin 3  Bu 2 Pin 4  Bu 3 Pin 1  Bu 3 Pin 1  Bu 3 Pin 2  Bu 3 Pin 3                                                                 |
| Family construction form  No. of poles  PIN 1  PIN 2  PIN 3  PIN 4  PIN 5  PIN 6  PIN 7  PIN 8  PIN 9  PIN 10  PIN 11  PIN 12                                                         | Cap 21 Bu 1 Pin 1 Bu 1 Pin 2 Bu 1 Pin 3 Bu 1 Pin 4 Bu 2 Pin 1 Bu 2 Pin 2 Bu 2 Pin 3 Bu 2 Pin 3 Bu 2 Pin 4 Bu 3 Pin 1 Bu 3 Pin 2 Bu 3 Pin 2 Bu 3 Pin 3 Bu 3 Pin 3 Bu 3 Pin 4                                                        |
| Family construction form  No. of poles  PIN 1  PIN 2  PIN 3  PIN 4  PIN 5  PIN 6  PIN 7  PIN 8  PIN 9  PIN 10  PIN 11  PIN 12  PIN 12                                                 | Cap  21  Bu 1 Pin 1  Bu 1 Pin 2  Bu 1 Pin 3  Bu 1 Pin 4  Bu 2 Pin 1  Bu 2 Pin 2  Bu 2 Pin 3  Bu 2 Pin 4  Bu 3 Pin 1  Bu 3 Pin 1  Bu 3 Pin 2  Bu 3 Pin 3  Bu 4 Pin 1                                                                |
| Family construction form  No. of poles  PIN 1  PIN 2  PIN 3  PIN 4  PIN 5  PIN 6  PIN 7  PIN 8  PIN 9  PIN 10  PIN 11  PIN 12  PIN 12  PIN 13  PIN 14                                 | Cap 21  Bu 1 Pin 1  Bu 1 Pin 2  Bu 1 Pin 3  Bu 1 Pin 4  Bu 2 Pin 1  Bu 2 Pin 2  Bu 2 Pin 3  Bu 2 Pin 4  Bu 3 Pin 1  Bu 3 Pin 1  Bu 3 Pin 2  Bu 3 Pin 3  Bu 4 Pin 3  Bu 4 Pin 1  Bu 4 Pin 1                                         |
| Family construction form  No. of poles  PIN 1  PIN 2  PIN 3  PIN 4  PIN 5  PIN 6  PIN 7  PIN 8  PIN 9  PIN 10  PIN 11  PIN 12  PIN 12  PIN 13  PIN 14  PIN 15                         | Cap 21 Bu 1 Pin 1 Bu 1 Pin 2 Bu 1 Pin 3 Bu 1 Pin 4 Bu 2 Pin 1 Bu 2 Pin 2 Bu 2 Pin 3 Bu 2 Pin 3 Bu 2 Pin 4 Bu 3 Pin 1 Bu 3 Pin 2 Bu 3 Pin 2 Bu 3 Pin 3 Bu 4 Pin 1 Bu 4 Pin 1 Bu 4 Pin 1 Bu 4 Pin 2 Bu 4 Pin 3                       |
| Family construction form  No. of poles  PIN 1  PIN 2  PIN 3  PIN 4  PIN 5  PIN 6  PIN 7  PIN 8  PIN 9  PIN 10  PIN 11  PIN 12  PIN 12  PIN 13  PIN 14  PIN 15  PIN 16                 | Cap 21 Bu 1 Pin 1 Bu 1 Pin 2 Bu 1 Pin 3 Bu 1 Pin 4 Bu 2 Pin 1 Bu 2 Pin 2 Bu 2 Pin 3 Bu 2 Pin 4 Bu 3 Pin 1 Bu 3 Pin 1 Bu 3 Pin 2 Bu 3 Pin 3 Bu 3 Pin 4 Bu 4 Pin 1 Bu 4 Pin 2 Bu 4 Pin 3 Bu 4 Pin 4                                  |
| Family construction form  No. of poles  PIN 1  PIN 2  PIN 3  PIN 4  PIN 5  PIN 6  PIN 7  PIN 8  PIN 9  PIN 10  PIN 11  PIN 12  PIN 11  PIN 12  PIN 15  PIN 16  PIN 15  PIN 16  PIN 17 | Cap 21 Bu 1 Pin 1 Bu 1 Pin 2 Bu 1 Pin 3 Bu 1 Pin 4 Bu 2 Pin 1 Bu 2 Pin 2 Bu 2 Pin 3 Bu 2 Pin 4 Bu 3 Pin 1 Bu 3 Pin 2 Bu 3 Pin 3 Bu 4 Pin 1 Bu 4 Pin 1 Bu 4 Pin 2 Bu 4 Pin 3 Bu 4 Pin 3 Bu 4 Pin 4 Bu 4 Pin 4 Bu 4 Pin 4 Bu 1 Pin 5 |
| Family construction form  No. of poles  PIN 1  PIN 2  PIN 3  PIN 4  PIN 5  PIN 6  PIN 7  PIN 8  PIN 9  PIN 10  PIN 11  PIN 12  PIN 12  PIN 13  PIN 14  PIN 15  PIN 18  PIN 18         | Cap 21 Bu 1 Pin 1 Bu 1 Pin 2 Bu 1 Pin 3 Bu 1 Pin 4 Bu 2 Pin 1 Bu 2 Pin 2 Bu 2 Pin 3 Bu 2 Pin 4 Bu 3 Pin 1 Bu 3 Pin 1 Bu 3 Pin 2 Bu 3 Pin 3 Bu 4 Pin 1 Bu 4 Pin 1 Bu 4 Pin 2 Bu 4 Pin 3 Bu 4 Pin 3 Bu 4 Pin 4 Bu 1 Pin 5 Bu 2 Pin 5 |
| Family construction form  No. of poles  PIN 1  PIN 2  PIN 3  PIN 4  PIN 5  PIN 6  PIN 7  PIN 8  PIN 9  PIN 10  PIN 11  PIN 12  PIN 11  PIN 12  PIN 15  PIN 16  PIN 15  PIN 16  PIN 17 | Cap 21 Bu 1 Pin 1 Bu 1 Pin 2 Bu 1 Pin 3 Bu 1 Pin 4 Bu 2 Pin 1 Bu 2 Pin 2 Bu 2 Pin 3 Bu 2 Pin 4 Bu 3 Pin 1 Bu 3 Pin 2 Bu 3 Pin 3 Bu 4 Pin 1 Bu 4 Pin 1 Bu 4 Pin 2 Bu 4 Pin 3 Bu 4 Pin 3 Bu 4 Pin 4 Bu 4 Pin 4 Bu 4 Pin 4 Bu 1 Pin 5 |

| PIN 21                   | Br 1 - Br 4 |  |
|--------------------------|-------------|--|
| Family construction form | M12         |  |
| Gender                   | female      |  |
| Color contact carrier    | black       |  |
| Coding                   | A           |  |
| No. of poles             | 5           |  |