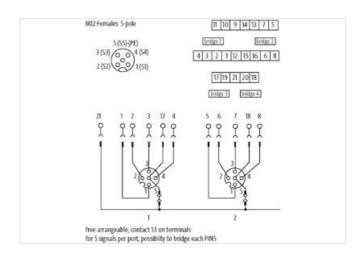

Separation contact 5 possible by removable plug links

Plastic housings with good resistance against chemicals and oils.

The resistance to aggressive media should be individually tested for your application. Further details on request.

stay connected

| ECLASS-8.0                                                                                                                                                                            | 27279219                                                                                                                                                                                                                           |
|---------------------------------------------------------------------------------------------------------------------------------------------------------------------------------------|------------------------------------------------------------------------------------------------------------------------------------------------------------------------------------------------------------------------------------|
| ECLASS-9.0                                                                                                                                                                            | 27440108                                                                                                                                                                                                                           |
| ECLASS-10.1                                                                                                                                                                           | 27440111                                                                                                                                                                                                                           |
| ECLASS-11.1<br>ECLASS-12.0                                                                                                                                                            | 27440111<br>27440111                                                                                                                                                                                                               |
| ETIM-5.0                                                                                                                                                                              | EC002585                                                                                                                                                                                                                           |
| customs tariff number                                                                                                                                                                 | 85369010                                                                                                                                                                                                                           |
| GTIN                                                                                                                                                                                  | 4048879353366                                                                                                                                                                                                                      |
| Packaging unit                                                                                                                                                                        | 1                                                                                                                                                                                                                                  |
| Electrical data   Supply                                                                                                                                                              |                                                                                                                                                                                                                                    |
|                                                                                                                                                                                       | 40.1/                                                                                                                                                                                                                              |
| Operating voltage AC max.  Operating voltage DC max.                                                                                                                                  | 42 V<br>42 V                                                                                                                                                                                                                       |
| Current operating per contact max.                                                                                                                                                    | 4 A                                                                                                                                                                                                                                |
| Total current max.                                                                                                                                                                    | 8 A                                                                                                                                                                                                                                |
|                                                                                                                                                                                       |                                                                                                                                                                                                                                    |
| Installation                                                                                                                                                                          |                                                                                                                                                                                                                                    |
| Connection cross section max.                                                                                                                                                         | 1,5 mm²                                                                                                                                                                                                                            |
| AWG number max.                                                                                                                                                                       | 16                                                                                                                                                                                                                                 |
| Installation   Connection                                                                                                                                                             |                                                                                                                                                                                                                                    |
| Connection                                                                                                                                                                            | Spring clamp terminals FK                                                                                                                                                                                                          |
| Device protection   Electrical                                                                                                                                                        |                                                                                                                                                                                                                                    |
| Degree of protection (EN IEC 60529)                                                                                                                                                   | IP65, IP67                                                                                                                                                                                                                         |
| Device protection   Media                                                                                                                                                             |                                                                                                                                                                                                                                    |
| Flame resistance                                                                                                                                                                      | flame retardant                                                                                                                                                                                                                    |
| Mechanical data   Material data                                                                                                                                                       | namo i stardant                                                                                                                                                                                                                    |
|                                                                                                                                                                                       | Plant's                                                                                                                                                                                                                            |
| Material housing                                                                                                                                                                      | Plastic                                                                                                                                                                                                                            |
| Environmental characteristics   Climati                                                                                                                                               |                                                                                                                                                                                                                                    |
| Operating temperature min.                                                                                                                                                            | -20 °C                                                                                                                                                                                                                             |
| Operating temperature may                                                                                                                                                             |                                                                                                                                                                                                                                    |
| Operating temperature max.                                                                                                                                                            | 80 °C                                                                                                                                                                                                                              |
| Connection type 2                                                                                                                                                                     | 80 °C                                                                                                                                                                                                                              |
|                                                                                                                                                                                       | 80 °C  Cap                                                                                                                                                                                                                         |
| Connection type 2                                                                                                                                                                     |                                                                                                                                                                                                                                    |
| Connection type 2 Family construction form No. of poles PIN 1                                                                                                                         | Сар                                                                                                                                                                                                                                |
| Connection type 2 Family construction form No. of poles PIN 1 PIN 2                                                                                                                   | Cap 21 Bu 1 Pin 1 Bu 1 Pin 2                                                                                                                                                                                                       |
| Family construction form No. of poles PIN 1 PIN 2 PIN 3                                                                                                                               | Cap 21 Bu 1 Pin 1 Bu 1 Pin 2 Bu 1 Pin 3                                                                                                                                                                                            |
| Connection type 2 Family construction form No. of poles PIN 1 PIN 2 PIN 3 PIN 4                                                                                                       | Cap 21 Bu 1 Pin 1 Bu 1 Pin 2 Bu 1 Pin 3 Bu 1 Pin 4                                                                                                                                                                                 |
| Family construction form  No. of poles  PIN 1  PIN 2  PIN 3  PIN 4  PIN 5                                                                                                             | Cap 21 Bu 1 Pin 1 Bu 1 Pin 2 Bu 1 Pin 3 Bu 1 Pin 4 Bu 2 Pin 1                                                                                                                                                                      |
| Family construction form  No. of poles  PIN 1  PIN 2  PIN 3  PIN 4  PIN 5  PIN 6                                                                                                      | Cap 21 Bu 1 Pin 1 Bu 1 Pin 2 Bu 1 Pin 3 Bu 1 Pin 4 Bu 2 Pin 1 Bu 2 Pin 2                                                                                                                                                           |
| Family construction form  No. of poles  PIN 1  PIN 2  PIN 3  PIN 4  PIN 5  PIN 6  PIN 7                                                                                               | Cap 21 Bu 1 Pin 1 Bu 1 Pin 2 Bu 1 Pin 3 Bu 1 Pin 4 Bu 2 Pin 1 Bu 2 Pin 2 Bu 2 Pin 3                                                                                                                                                |
| Family construction form  No. of poles  PIN 1  PIN 2  PIN 3  PIN 4  PIN 5  PIN 6  PIN 7  PIN 8                                                                                        | Cap 21 Bu 1 Pin 1 Bu 1 Pin 2 Bu 1 Pin 3 Bu 1 Pin 4 Bu 2 Pin 1 Bu 2 Pin 2 Bu 2 Pin 3 Bu 2 Pin 3 Bu 2 Pin 4                                                                                                                          |
| Family construction form  No. of poles  PIN 1  PIN 2  PIN 3  PIN 4  PIN 5  PIN 6  PIN 7  PIN 8  PIN 9                                                                                 | Cap 21  Bu 1 Pin 1  Bu 1 Pin 2  Bu 1 Pin 3  Bu 1 Pin 4  Bu 2 Pin 1  Bu 2 Pin 2  Bu 2 Pin 3  Bu 2 Pin 3  Bu 2 Pin 4  Bu 3 Pin 1                                                                                                     |
| Family construction form  No. of poles  PIN 1  PIN 2  PIN 3  PIN 4  PIN 5  PIN 6  PIN 7  PIN 8  PIN 9  PIN 10                                                                         | Cap 21 Bu 1 Pin 1 Bu 1 Pin 2 Bu 1 Pin 3 Bu 1 Pin 4 Bu 2 Pin 1 Bu 2 Pin 2 Bu 2 Pin 1 Bu 2 Pin 2 Bu 2 Pin 3 Bu 2 Pin 3 Bu 2 Pin 4 Bu 3 Pin 1 Bu 3 Pin 1                                                                              |
| Family construction form  No. of poles  PIN 1  PIN 2  PIN 3  PIN 4  PIN 5  PIN 6  PIN 7  PIN 8  PIN 9                                                                                 | Cap 21  Bu 1 Pin 1  Bu 1 Pin 2  Bu 1 Pin 3  Bu 1 Pin 4  Bu 2 Pin 1  Bu 2 Pin 2  Bu 2 Pin 3  Bu 2 Pin 3  Bu 2 Pin 4  Bu 3 Pin 1  Bu 3 Pin 1  Bu 3 Pin 2  Bu 3 Pin 3                                                                 |
| Family construction form  No. of poles  PIN 1  PIN 2  PIN 3  PIN 4  PIN 5  PIN 6  PIN 7  PIN 8  PIN 9  PIN 10  PIN 11  PIN 12                                                         | Cap 21 Bu 1 Pin 1 Bu 1 Pin 2 Bu 1 Pin 3 Bu 1 Pin 4 Bu 2 Pin 1 Bu 2 Pin 2 Bu 2 Pin 3 Bu 2 Pin 3 Bu 2 Pin 4 Bu 3 Pin 1 Bu 3 Pin 2 Bu 3 Pin 2 Bu 3 Pin 3 Bu 3 Pin 3 Bu 3 Pin 4                                                        |
| Family construction form  No. of poles  PIN 1  PIN 2  PIN 3  PIN 4  PIN 5  PIN 6  PIN 7  PIN 8  PIN 9  PIN 10  PIN 11  PIN 12  PIN 12                                                 | Cap  21  Bu 1 Pin 1  Bu 1 Pin 2  Bu 1 Pin 3  Bu 1 Pin 4  Bu 2 Pin 1  Bu 2 Pin 2  Bu 2 Pin 3  Bu 2 Pin 4  Bu 3 Pin 1  Bu 3 Pin 1  Bu 3 Pin 2  Bu 3 Pin 3  Bu 4 Pin 1                                                                |
| Family construction form  No. of poles  PIN 1  PIN 2  PIN 3  PIN 4  PIN 5  PIN 6  PIN 7  PIN 8  PIN 9  PIN 10  PIN 11  PIN 12  PIN 12  PIN 13  PIN 14                                 | Cap 21  Bu 1 Pin 1  Bu 1 Pin 2  Bu 1 Pin 3  Bu 1 Pin 4  Bu 2 Pin 1  Bu 2 Pin 2  Bu 2 Pin 3  Bu 2 Pin 4  Bu 3 Pin 1  Bu 3 Pin 1  Bu 3 Pin 2  Bu 3 Pin 3  Bu 4 Pin 3  Bu 4 Pin 1  Bu 4 Pin 1                                         |
| Family construction form  No. of poles  PIN 1  PIN 2  PIN 3  PIN 4  PIN 5  PIN 6  PIN 7  PIN 8  PIN 9  PIN 10  PIN 11  PIN 12  PIN 12  PIN 13  PIN 14  PIN 15                         | Cap 21 Bu 1 Pin 1 Bu 1 Pin 2 Bu 1 Pin 3 Bu 1 Pin 4 Bu 2 Pin 1 Bu 2 Pin 2 Bu 2 Pin 3 Bu 2 Pin 3 Bu 2 Pin 4 Bu 3 Pin 1 Bu 3 Pin 2 Bu 3 Pin 2 Bu 3 Pin 3 Bu 4 Pin 1 Bu 4 Pin 1 Bu 4 Pin 1 Bu 4 Pin 2 Bu 4 Pin 3                       |
| Family construction form  No. of poles  PIN 1  PIN 2  PIN 3  PIN 4  PIN 5  PIN 6  PIN 7  PIN 8  PIN 9  PIN 10  PIN 11  PIN 12  PIN 12  PIN 13  PIN 14  PIN 15  PIN 16                 | Cap 21 Bu 1 Pin 1 Bu 1 Pin 2 Bu 1 Pin 3 Bu 1 Pin 4 Bu 2 Pin 1 Bu 2 Pin 2 Bu 2 Pin 3 Bu 2 Pin 4 Bu 3 Pin 1 Bu 3 Pin 1 Bu 3 Pin 2 Bu 3 Pin 3 Bu 3 Pin 4 Bu 4 Pin 1 Bu 4 Pin 2 Bu 4 Pin 3 Bu 4 Pin 4                                  |
| Family construction form  No. of poles  PIN 1  PIN 2  PIN 3  PIN 4  PIN 5  PIN 6  PIN 7  PIN 8  PIN 9  PIN 10  PIN 11  PIN 12  PIN 11  PIN 12  PIN 15  PIN 16  PIN 15  PIN 16  PIN 17 | Cap 21 Bu 1 Pin 1 Bu 1 Pin 2 Bu 1 Pin 3 Bu 1 Pin 4 Bu 2 Pin 1 Bu 2 Pin 2 Bu 2 Pin 3 Bu 2 Pin 4 Bu 3 Pin 1 Bu 3 Pin 2 Bu 3 Pin 3 Bu 4 Pin 1 Bu 4 Pin 1 Bu 4 Pin 2 Bu 4 Pin 3 Bu 4 Pin 3 Bu 4 Pin 4 Bu 4 Pin 4 Bu 4 Pin 4 Bu 1 Pin 5 |
| Family construction form  No. of poles  PIN 1  PIN 2  PIN 3  PIN 4  PIN 5  PIN 6  PIN 7  PIN 8  PIN 9  PIN 10  PIN 11  PIN 12  PIN 12  PIN 13  PIN 14  PIN 15  PIN 18  PIN 18         | Cap 21 Bu 1 Pin 1 Bu 1 Pin 2 Bu 1 Pin 3 Bu 1 Pin 4 Bu 2 Pin 1 Bu 2 Pin 2 Bu 2 Pin 3 Bu 2 Pin 4 Bu 3 Pin 1 Bu 3 Pin 1 Bu 3 Pin 2 Bu 3 Pin 3 Bu 4 Pin 1 Bu 4 Pin 1 Bu 4 Pin 2 Bu 4 Pin 3 Bu 4 Pin 3 Bu 4 Pin 4 Bu 1 Pin 5 Bu 2 Pin 5 |
| Family construction form  No. of poles  PIN 1  PIN 2  PIN 3  PIN 4  PIN 5  PIN 6  PIN 7  PIN 8  PIN 9  PIN 10  PIN 11  PIN 12  PIN 11  PIN 12  PIN 15  PIN 16  PIN 15  PIN 16  PIN 17 | Cap 21 Bu 1 Pin 1 Bu 1 Pin 2 Bu 1 Pin 3 Bu 1 Pin 4 Bu 2 Pin 1 Bu 2 Pin 2 Bu 2 Pin 3 Bu 2 Pin 4 Bu 3 Pin 1 Bu 3 Pin 2 Bu 3 Pin 3 Bu 4 Pin 1 Bu 4 Pin 1 Bu 4 Pin 2 Bu 4 Pin 3 Bu 4 Pin 3 Bu 4 Pin 4 Bu 4 Pin 4 Bu 4 Pin 4 Bu 1 Pin 5 |

| PIN 21                   | Br 1 - Br 4 |  |
|--------------------------|-------------|--|
| Family construction form | M12         |  |
| Gender                   | female      |  |
| Color contact carrier    | black       |  |
| Coding                   | A           |  |
| No. of poles             | 5           |  |