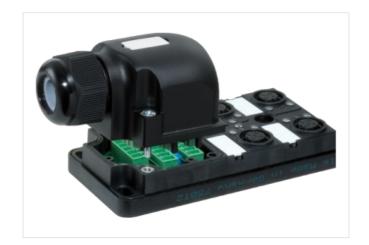

## MVP12, 4XM12, UNIVERSAL

Universal distr.box, pins 1:1 to term.

4-way UNIVERSAL

Spring clamp plug-in terminals

all 5 contacts of the M12 females separately carried on terminals

Replaces identical product (Art.No. 277303)

## Illustration

Product may differ from Image

| Commercial data |          |  |
|-----------------|----------|--|
| ECLASS-6.0      | 27279219 |  |
| ECLASS-6.1      | 27279219 |  |
| ECLASS-7.0      | 27279219 |  |