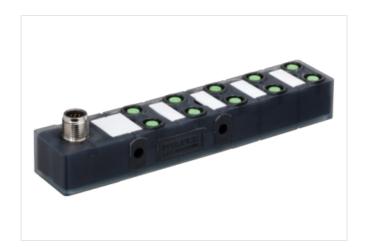

## EXACT8, 10XM8, 3 POLE

Conn.M12 12 pole

10-way, 3-pole M12 (12-pole) Inline face or side mounting

Plastic housings with good resistance against chemicals and oils.

The resistance to aggressive media should be individually tested for your application. Further details on request.

## Illustration

Product may differ from Image

| Commercial data |          |
|-----------------|----------|
| ECLASS-6.0      | 27279219 |
| ECLASS-6.1      | 27279219 |
| ECLASS-7.0      | 27279219 |
| ECLASS-8.0      | 27279219 |