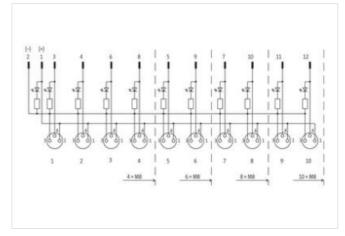

## EXACT8, 10XM8, 3 POLE

Conn.M12 12 pole

10-way, 3-pole M12 (12-pole) Inline face or side mounting

Plastic housings with good resistance against chemicals and oils.

The resistance to aggressive media should be individually tested for your application. Further details on request.

| stuy connected | ıy connect | ed |
|----------------|------------|----|
|----------------|------------|----|

| ECLASS-9.0                                                                                           | 27440108                                                   |
|------------------------------------------------------------------------------------------------------|------------------------------------------------------------|
| ECLASS-10.1                                                                                          | 27440111                                                   |
| ECLASS-11.1                                                                                          | 27440111                                                   |
| ECLASS-12.0                                                                                          | 27440111                                                   |
| ETIM-5.0                                                                                             | EC002585                                                   |
| customs tariff number                                                                                | 85369010                                                   |
| GTIN                                                                                                 | 4048879056731                                              |
| Packaging unit                                                                                       | 1                                                          |
| Electrical data   Supply                                                                             |                                                            |
| Operating voltage DC                                                                                 | 24 V                                                       |
| Current operating per contact max.                                                                   | 1,5 A                                                      |
| Device protection   Electrical                                                                       |                                                            |
| Degree of protection (EN IEC 60529)                                                                  | IP67                                                       |
| Additional condition protection degree                                                               | screwed, mounted                                           |
| Device protection   Media                                                                            |                                                            |
| Flame resistance                                                                                     | flame retardant                                            |
|                                                                                                      | name retalvant                                             |
| Mechanical data   Material data                                                                      |                                                            |
| Material housing                                                                                     | Plastic                                                    |
| Environmental characteristics   Climatic                                                             |                                                            |
| Operating temperature min.                                                                           | -20 °C                                                     |
| Operating temperature max.                                                                           | 70 °C                                                      |
| Additional condition temperature range                                                               | depending on cable quality                                 |
| Connection type 2                                                                                    |                                                            |
| Family construction form                                                                             | M23                                                        |
| Gender                                                                                               | male                                                       |
| Color contact carrier                                                                                | black                                                      |
| Coding                                                                                               | A                                                          |
| No. of poles                                                                                         | 12                                                         |
| PIN 1                                                                                                | BN                                                         |
| PIN 2                                                                                                | BU                                                         |
| PIN 3                                                                                                | WH                                                         |
| PIN 4                                                                                                | GN                                                         |
| PIN 5                                                                                                | PK                                                         |
| PIN 6                                                                                                | YE                                                         |
| PIN 7                                                                                                | BK<br>GY                                                   |
| PIN 8                                                                                                | I H V                                                      |
| DINIO                                                                                                |                                                            |
| PIN 9                                                                                                | RD                                                         |
| PIN 10                                                                                               | RD<br>VT                                                   |
| PIN 10<br>PIN 11                                                                                     | RD<br>VT<br>GY/PK                                          |
| PIN 10 PIN 11 PIN 12                                                                                 | RD                                                         |
| PIN 10 PIN 11 PIN 12 Family construction form                                                        | RD VT GY / PK RD / BU M8                                   |
| PIN 10 PIN 11 PIN 12 Family construction form Gender                                                 | RD VT GY / PK RD / BU M8 female                            |
| PIN 10 PIN 11 PIN 12 Family construction form Gender Color contact carrier                           | RD VT GY / PK RD / BU M8 female black                      |
| PIN 10 PIN 11 PIN 12 Family construction form Gender Color contact carrier Coding                    | RD VT GY / PK RD / BU M8 female black A                    |
| PIN 10 PIN 11 PIN 12 Family construction form Gender Color contact carrier Coding No. of poles       | RD VT GY / PK RD / BU M8 female black A                    |
| PIN 10 PIN 11 PIN 12 Family construction form Gender Color contact carrier Coding No. of poles PIN 1 | RD  VT  GY / PK  RD / BU  M8  female  black  A  3  24 V DC |
| PIN 10 PIN 11 PIN 12 Family construction form Gender Color contact carrier Coding No. of poles       | RD VT GY / PK RD / BU M8 female black A                    |