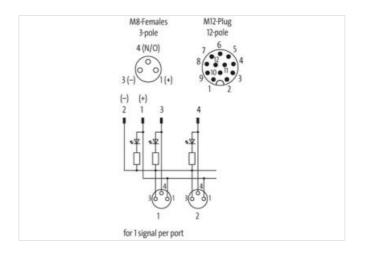

## EXACT8, 10XM8, 3 POLE

Conn.M12 12 pole

10-way, 3-pole M12 (12-pole) Inline face or side mounting

Plastic housings with good resistance against chemicals and oils.

The resistance to aggressive media should be individually tested for your application. Further details on request.

| stuy connected | ıy connect | ed |
|----------------|------------|----|
|----------------|------------|----|

| ECLASS-9.0                                                                                           | 27440108                                                   |
|------------------------------------------------------------------------------------------------------|------------------------------------------------------------|
| ECLASS-10.1                                                                                          | 27440111                                                   |
| ECLASS-11.1                                                                                          | 27440111                                                   |
| ECLASS-12.0                                                                                          | 27440111                                                   |
| ETIM-5.0                                                                                             | EC002585                                                   |
| customs tariff number                                                                                | 85369010                                                   |
| GTIN                                                                                                 | 4048879056731                                              |
| Packaging unit                                                                                       | 1                                                          |
| Electrical data   Supply                                                                             |                                                            |
| Operating voltage DC                                                                                 | 24 V                                                       |
| Current operating per contact max.                                                                   | 1,5 A                                                      |
| Device protection   Electrical                                                                       |                                                            |
| Degree of protection (EN IEC 60529)                                                                  | IP67                                                       |
| Additional condition protection degree                                                               | screwed, mounted                                           |
| Device protection   Media                                                                            |                                                            |
| Flame resistance                                                                                     | flame retardant                                            |
|                                                                                                      | name retalvant                                             |
| Mechanical data   Material data                                                                      |                                                            |
| Material housing                                                                                     | Plastic                                                    |
| Environmental characteristics   Climatic                                                             |                                                            |
| Operating temperature min.                                                                           | -20 °C                                                     |
| Operating temperature max.                                                                           | 70 °C                                                      |
| Additional condition temperature range                                                               | depending on cable quality                                 |
| Connection type 2                                                                                    |                                                            |
| Family construction form                                                                             | M23                                                        |
| Gender                                                                                               | male                                                       |
| Color contact carrier                                                                                | black                                                      |
| Coding                                                                                               | A                                                          |
| No. of poles                                                                                         | 12                                                         |
| PIN 1                                                                                                | BN                                                         |
| PIN 2                                                                                                | BU                                                         |
| PIN 3                                                                                                | WH                                                         |
| PIN 4                                                                                                | GN                                                         |
| PIN 5                                                                                                | PK                                                         |
| PIN 6                                                                                                | YE                                                         |
| PIN 7                                                                                                | BK<br>GY                                                   |
| PIN 8                                                                                                | I H V                                                      |
| DINIO                                                                                                |                                                            |
| PIN 9                                                                                                | RD                                                         |
| PIN 10                                                                                               | RD<br>VT                                                   |
| PIN 10<br>PIN 11                                                                                     | RD<br>VT<br>GY/PK                                          |
| PIN 10 PIN 11 PIN 12                                                                                 | RD                                                         |
| PIN 10 PIN 11 PIN 12 Family construction form                                                        | RD VT GY / PK RD / BU M8                                   |
| PIN 10 PIN 11 PIN 12 Family construction form Gender                                                 | RD VT GY / PK RD / BU M8 female                            |
| PIN 10 PIN 11 PIN 12 Family construction form Gender Color contact carrier                           | RD VT GY / PK RD / BU M8 female black                      |
| PIN 10 PIN 11 PIN 12 Family construction form Gender Color contact carrier Coding                    | RD VT GY / PK RD / BU M8 female black A                    |
| PIN 10 PIN 11 PIN 12 Family construction form Gender Color contact carrier Coding No. of poles       | RD VT GY / PK RD / BU M8 female black A                    |
| PIN 10 PIN 11 PIN 12 Family construction form Gender Color contact carrier Coding No. of poles PIN 1 | RD  VT  GY / PK  RD / BU  M8  female  black  A  3  24 V DC |
| PIN 10 PIN 11 PIN 12 Family construction form Gender Color contact carrier Coding No. of poles       | RD VT GY / PK RD / BU M8 female black A                    |