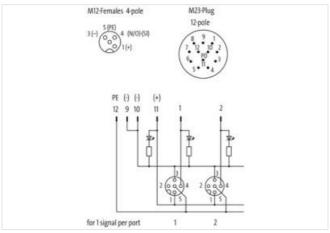

## EXACT12, 8XM12, 4 POLE, CON. M23 12 POLE

Without con. cable

8-way, 4-pole M23 plug connection 12-pole used with LED for digital PNP-signals 24 V DC

Plastic housings with good resistance against chemicals and oils.

| ECLASS-8.0                               | 27279219        |
|------------------------------------------|-----------------|
| ECLASS-9.0                               | 27440108        |
| ECLASS-10.1                              | 27440111        |
| ECLASS-11.1                              | 27440111        |
| ECLASS-12.0                              | 27440111        |
| ETIM-5.0                                 | EC002585        |
| customs tariff number                    | 85369010        |
| GTIN                                     | 4048879054188   |
| Packaging unit                           | 1               |
| Electrical data   Supply                 |                 |
| Operating voltage DC                     | 24 V            |
| Current operating per contact max.       | 4 A             |
| Total current max.                       | 8 A             |
| Device protection   Electrical           |                 |
| Degree of protection (EN IEC 60529)      | IP65, IP67      |
| Device protection   Media                |                 |
| Flame resistance                         | flame retardant |
| Mechanical data   Material data          |                 |
| Material housing                         | Plastic         |
| Environmental characteristics   Climatic | c c             |
| Operating temperature min.               | -20 °C          |
| Operating temperature max.               | 75 °C           |
| Connection type 1                        |                 |
| Family construction form                 | M12             |
| Gender                                   | female          |
| Color contact carrier                    | black           |
| Coding                                   | A               |
| No. of poles                             | 4               |
| PIN 1                                    | +               |
| PIN 2                                    | n.c.            |
| PIN 3                                    | -               |
| PIN 4                                    | NO S 1          |
| PIN 5                                    | PE              |