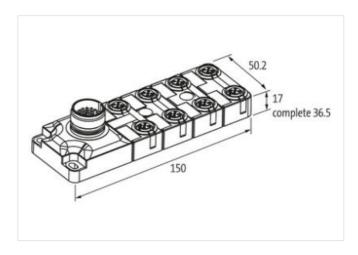

## EXACT12, 8XM12, 4 POLE, CON. M23 12 POLE

Without con. cable

8-way, 4-pole M23 plug connection 12-pole used with LED for digital PNP-signals 24 V DC

Plastic housings with good resistance against chemicals and oils.

## Illustration

Product may differ from Image

| Commercial data |          |
|-----------------|----------|
| ECLASS-6.0      | 27143423 |
| ECLASS-6.1      | 27279219 |
| ECLASS-7.0      | 27279219 |

stay connected