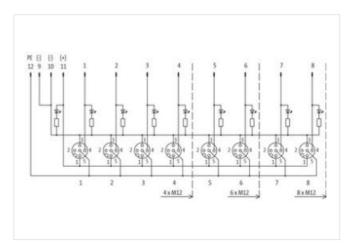

## EXACT12, 8XM12, 4 POLE, CON. M23 12 POLE

Without con. cable

8-way, 4-pole M23 plug connection 12-pole used with LED for digital PNP-signals 24 V DC

Plastic housings with good resistance against chemicals and oils.

| ECLASS-8.0                               | 27279219        |
|------------------------------------------|-----------------|
| ECLASS-9.0                               | 27440108        |
| ECLASS-10.1                              | 27440111        |
| ECLASS-11.1                              | 27440111        |
| ECLASS-12.0                              | 27440111        |
| ETIM-5.0                                 | EC002585        |
| customs tariff number                    | 85369010        |
| GTIN                                     | 4048879054188   |
| Packaging unit                           | 1               |
| Electrical data   Supply                 |                 |
| Operating voltage DC                     | 24 V            |
| Current operating per contact max.       | 4 A             |
| Total current max.                       | 8 A             |
| Device protection   Electrical           |                 |
| Degree of protection (EN IEC 60529)      | IP65, IP67      |
| Device protection   Media                |                 |
| Flame resistance                         | flame retardant |
| Mechanical data   Material data          |                 |
| Material housing                         | Plastic         |
| Environmental characteristics   Climatic | c c             |
| Operating temperature min.               | -20 °C          |
| Operating temperature max.               | 75 °C           |
| Connection type 1                        |                 |
| Family construction form                 | M12             |
| Gender                                   | female          |
| Color contact carrier                    | black           |
| Coding                                   | A               |
| No. of poles                             | 4               |
| PIN 1                                    | +               |
| PIN 2                                    | n.c.            |
| PIN 3                                    | -               |
| PIN 4                                    | NO S 1          |
| PIN 5                                    | PE              |