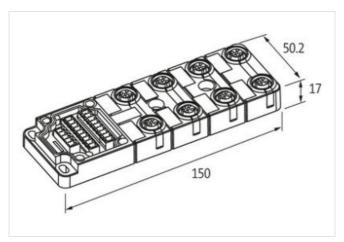

## **EXACT12, 8XM12, 5-POLE, BASIC HOUSING**

Without homerun-cable

8-way, 5-pole Form PNP

Screw plug-in terminals

Plastic housings with good resistance against chemicals and oils.

The resistance to aggressive media should be individually tested for your application. Further details on request.