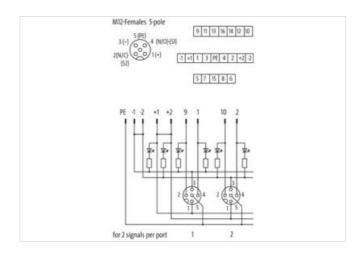

## **EXACT12, 8XM12, 5-POLE, BASIC HOUSING**

Without homerun-cable

8-way, 5-pole Form PNP

Screw plug-in terminals

Plastic housings with good resistance against chemicals and oils.

The resistance to aggressive media should be individually tested for your application. Further details on request.