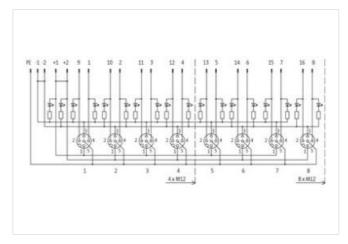

## **EXACT12, 8XM12, 5-POLE, BASIC HOUSING**

Without homerun-cable

8-way, 5-pole Form PNP

Screw plug-in terminals

Plastic housings with good resistance against chemicals and oils.

The resistance to aggressive media should be individually tested for your application. Further details on request.