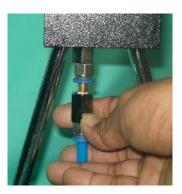

.: MN/PH10805

Original Date: 01-01-15

Revision No.: 0

**Revision Date:** 

### **PART LIST:**

- 1. One Rocket Launcher Assembly
- 2. One Gas Pipe with connector
- 3. One Metal Base
- 4. Triggering Mechanism
- 5. One L-Key
- 6. Instructions

# **OTHER REQUIREMENTS:**

- Compressor / Foot Pump / Bicycle Pump
- One 2L Plastic bottle

## **ASSEMBLY:**

- 1. Assemble the rocket launcher as shown in pictures below:
- 2. Fix the rocket launcher on the metal base with the help of L-Key provided with.



3. Fix the trigger in the launcher i.e. place the trigger in the slot.



4. Fix the gas pipe in the air hose provide under the launcher, Just push fit.





# INSTRUCTION MANUAL ROCKET LAUNCHER (PH10805)

Document No.: MN/PH10805

Original Date: 01-01-15

Revision No.: 0

**Revision Date:** 



5. Now your launcher is ready to use, just take a plastic bottle 500-2000ml and fit it in the trigger. Ensure the bottle is firmly fit in the rubber stopper.

### **PROCEDURE:**

- 1. For better results fill some water in the bottle before fit to the launcher.
- 2. Now fit the bottle carefully on the launcher.
- 3. Now attach the bicycle pump to the gas pipe.
- 4. Start pumping and when you reached at 35-40 PSI, rocket is ready to launch.
- 5. Start countdown (10..9..8..) to launch the rocket.
- 6. After counting one pull the trigger. (Sharp trigging will give better result)

### **PRECAUTIONS:**

- 1. Remove the cap of the bottle and check the neck ring for cracks and other defects it may fail the launching.
- 2. Check the bottle that it is firmly placed in the rubber stopper.
- 3. Duri