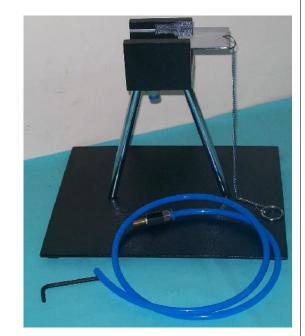

### **PART LIST:**

- 1. One Rocket Launcher Assembly
- 2. One Gas Pipe with connector
- 3. One Metal Base
- 4. Triggering Mechanism
- 5. One L-Key
- 6. Instructions