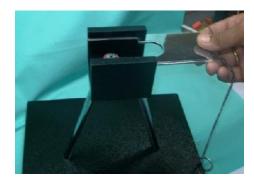

## **ASSEMBLY:**

- 1. Assemble the rocket launcher as shown in pictures below:
- 2. Fix the rocket launcher on the metal base with the help of L-Key provided with.

3. Fix the trigger in the launcher i.e. place the trigger in the slot.