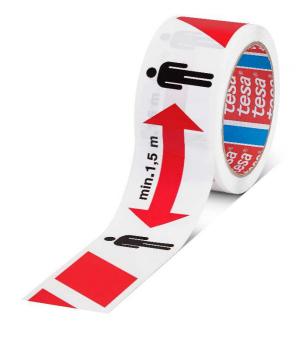

mpressive quality day in, day out in demanding conditions and are regularly subjected to strict controls. All technical information and data above mentioned are provided to the best of our knowledge on the basis of our practical experience. They shall be considered as average values and are not appropriate for a specification. Therefore tesa SE can make no warranties, expressed or implied, including, but not limited to any implied warranty of merchantability or fitness for a particular purpose. The user is responsible for determining whether the tesa® product is fit for a particular purpose and suitable for the user's method of application. If you are in any doubt, our technical support staff will be glad to support you.

# **PRODUCT INFORMATION**



## Additional Information & Picture





50mm : 50m

#### **IBNR's**

| IBNR  | Article Description                    |
|-------|----------------------------------------|
| 58263 | Tesa SIGNAL Social Distancing Tape 50m |

For the latest information on this product please visit http://www.tesa.com/consumer

tesa® products prove their impressive quality day in, day out in demanding conditions and are regularly subjected to strict controls. All technical information and data above mentioned are provided to the best of our knowledge on the basis of our practical experience. They shall be considered as average values and are not appropriate for a specification. Therefore tesa SE can make no warranties, expressed or implied, including, but not limited to any implied warranty of merchantability or fitness for a particular purpose. T