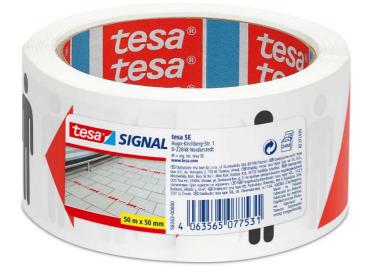

### tesa<sup>®</sup> SIGNAL - Social Distancing Tape - 58263

Social distancing is simple with the tesa® social distancing tape. Self-adhesive and robust, with red and white stripes to ensure optimal visibility.

### **Main Application**

- · Ideal for maintaining distance during the corona pandemic
- Particularly tearproof
- High UV resistance
- Solvent free
- · Easy to use: The tape unwinds evenly and quietly
- All tesa packaging dispensers can be used with this tape for easy application

| Dimensions          | 50 m : 50 mm          |
|---------------------|-----------------------|
| Type of Adhesive    | Silent Acrylic        |
| Color               | Red & White           |
| Elongation at break | 140 N/mm²             |
| Tensile Strength    | 140 N/mm <sup>2</sup> |
| Tape Thickness      | 56 μm                 |
| Backing Thickness   | 32 μm                 |
| Backing             | BOPP                  |