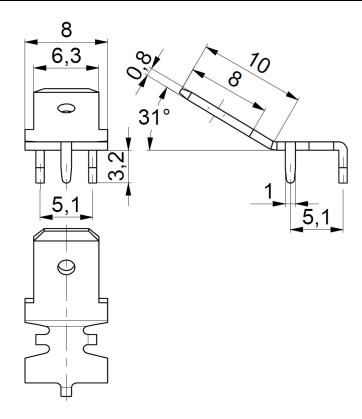

### **Technical Details**

| Net weight kg/1000 | 0.723 |
|--------------------|-------|
|--------------------|-------|

#### **Dimensions**

© 2022 | Vogt AG Verbindungstechnik
The general conditions of sale of Vogt AG apply to this product. See www.vogt.ch/downloads.
This data sheet is regularly revised but is not subject to any change service.
This article is a freely available article according to the above specification. The availability of certificates according to EN 10204, others acceptance test certificates or material compliance and customer-specific part submission warrant, are to be requested by the customer and, if available, can be obtained for a fee.