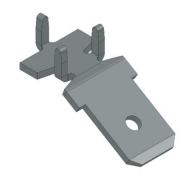

# PRODUCT DATA SHEET

3867r.68

Flat tab weldable - 3867 R Ms sn 6.3x0.8

## **Product Overview**

| SKU              | 3867r.68             |
|------------------|----------------------|
| Part description | Flat tab weldable    |
| Part designation | 3867 R Ms sn 6.3x0.8 |

### **Material**

| Component | Brass      |
|-----------|------------|
| Surface   | tin-plated |