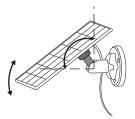

anel** FSP12-TYPEC

Connect your Imou solar powered camera to this solar panel with 4m connection cable(included) to get non-stop power.

Compatible with Cell PT, Cell PT 4G, Cell 3C, Cell 3C All in One, Cell Go Full Color ...



### Solar-Powered Continuous Charging

3W high-efficiency solar panel means that with just a few hours of direct sunlight every day, your camera will stay charged around the clock.

#### 4m connection cable

The 13ft (4m) cable allows for flexibility when choosing the location of your solar panel and ensures it can get maximum sunlight exposure.



#### Weather Proof Built to withstand extreme weather conditions.



### Type-C

Reinforced Type-C cable with special joint design for extra protection and durability, effectively prolong the service life.

IMOU









## **Specifications**

Solar silicon crystal

Solar panel working voltage: 6V (-5%/+5%)

Working current: 0.5A (-5%/+5%)

Operating temperature: -20℃ to +60℃

Storage conditions: Temperature -20℃~45℃, Humidity<60%

Conversion rates:  $\geq 19.5\%$ 

Device Dimensions:  $192 \times 133 \times 41 \text{ mm} (7.22 \times 5.24 \times 1.61 \text{ inch})$ 

Device Weight: 200g (0.44lb)

CE

# What's in the box

- 1x Solar Panel
- -1x Unversal Joint
- -1x Circular Socket Nut
- -1x Locking Screw Cap
- -1x Base
- -4 Screws
- -3 Wall Anchors
- -1x Quick Start Guide