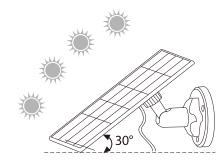

### Solar-Powered Continuous Charging

3W high-efficiency solar panel means that with just a few hours of direct sunlight every day, your camera will stay charged around the clock.