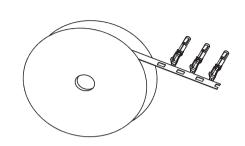

CONTACT ORIENTATION ON ROLL

**NOTES: (UNLESS OTHERWISE SPECIFIED)** 

1. MATERIAL:

1.1. CONTACT BODY: COPPER ALLOY.
1.2. OUTER SPRING: STAINLESS STEEL.

2. SPECIFICATIONS:

2.1 CURRENT RATING: 13A MAX. 2.2 TERMINATION TYPE: CRIMPING. 2.3 WIRE RANGE: 16~18AWG.