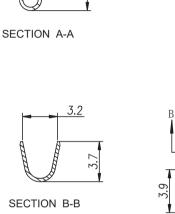

2.4 WIRE INSULATION DIA(MAX): Ø3.2mm.

3. ROHS COMPLIANT.

4. ALL DIMENSIONS ARE FOR REFERENCE USE ONLY.

5. AVAILABLE TOOLS:

5.1 HAND CRIMPER: MFX-3954. 5.2 CRIMP APPLICATOR: MFX-3957. 5.3 EXTRACTION TOOL: QXRT16.