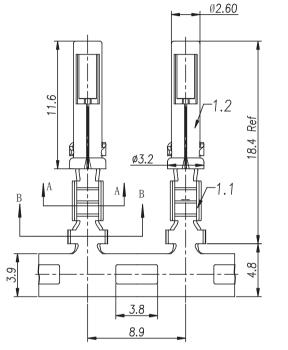

2.4 WIRE INSULATION DIA(MAX): Ø3.2mm.

3. ROHS COMPLIANT.

4. ALL DIMENSIONS ARE FOR REFERENCE USE ONLY.

5. AVAILABLE TOOLS:

5.1 HAND CRIMPER: MFX-3954. 5.2 CRIMP APPLICATOR: MFX-3957. 5.3 EXTRACTION TOOL: QXRT16.