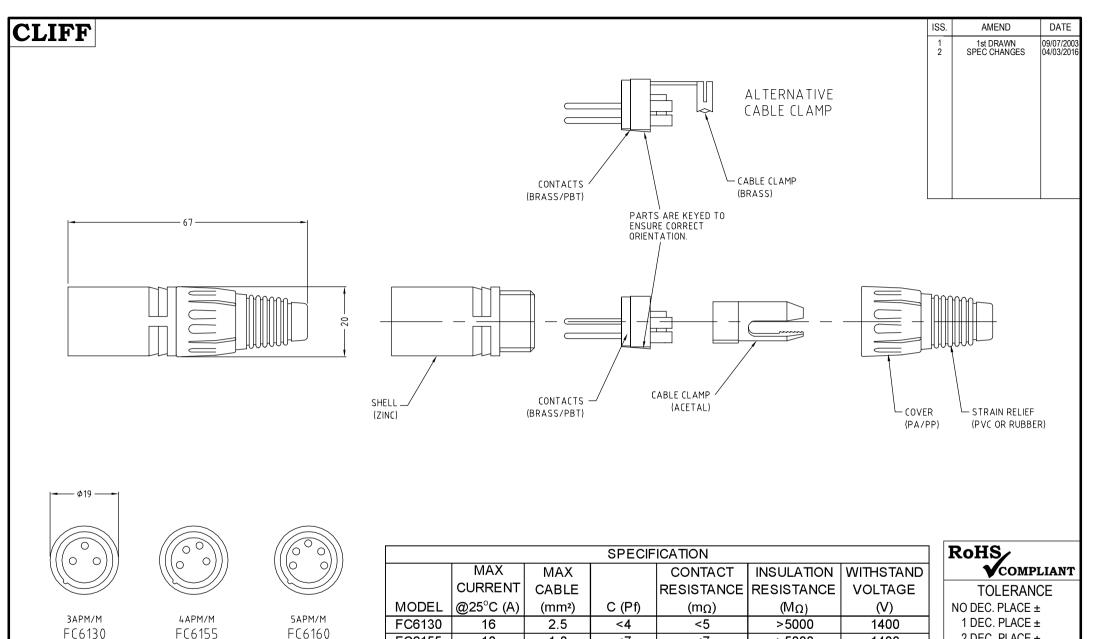

|     |      | CURRENT   | CABLE |        | RESISTANCE | RESISTAN |
|-----|------|-----------|-------|--------|------------|----------|
| МО  | DEL  | @25°C (A) | (mm²) | C (Pf) | (mΩ)       | (MΩ)     |
| FC6 | 3130 | 16        | 2.5   | <4     | <5         | >5000    |
| FC6 | 3155 | 10        | 1.0   | <7     | <7         | >5000    |
| FC6 | 3160 | 7.5       | 1.0   | <7     | <7         | >5000    |

2 DEC. PLACE ± HOLE ر ANGLES ± UNLESS OTHERWISE STATED DO NOT SCALE

| Cim Bicchome Components Bta.                                                                                                | DIMENSIONS IN MILLIMETERS UNLESS OTHERWISE STATED. WORK TO DIMENSIONS. REMOVE ALL BURRS. IF IN DOUBT ASK. |                                        |               |          |              |    |  |
|-----------------------------------------------------------------------------------------------------------------------------|-----------------------------------------------------------------------------------------------------------|----------------------------------------|---------------|----------|--------------|----|--|
| Redfill, Juliey, Riff 211, Eligiana, OK                                                                                     | MATERIAL:                                                                                                 | AL: COMPOSITE / CONTACTS SILVER PLATED |               | TITLE:   | XLR PLI      |    |  |
|                                                                                                                             | FINISH:                                                                                                   | CLEAN                                  |               | <u> </u> |              |    |  |
| THE CONTENTS OF THIS DOCUMENT MUST NOT BE COPIED OR DISCLOSED TO A 3rd PARTY WITHOUT WRITTEN PERMISSION OF CLIFF UK. © 2003 | DRAWN:                                                                                                    | CAMJ                                   | APPROVED: RWT | DRWG. N  | 10. <b> </b> | -( |  |

3rd ANGLE PROJECTION:

1400

1400

TITLE: XLR PLUG (MALE) xAPM/M

FC 6130

FORM: A4DRWGH