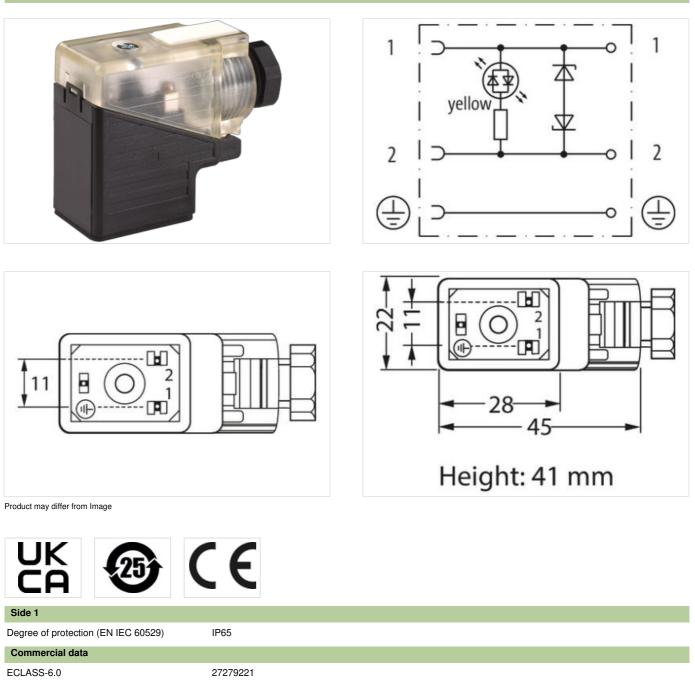

## SVS VALVE PLUG FORM BI 11MM FIELD-WIREABLE

24V LED+Z-Diode M16x1.5

Form BI (11 mm) 24 V AC ±20% / DC ±25% LED and Z-diode metric Plastic housings with good resistance against chemicals and oils. The resistance to aggressive media should be individually tested for your application. Further details on request.

Murrelektronik GmbH | Falkenstraße 3 | 71570 Oppenweiler | Fon +49 (71 91) 47-0 | Fax +49 (71 91) 47-491000 | shop@murrelektronik.de | shop.murrelektronik.de

| ECLASS-7.0                               | 27440104                                                                                                                                       |
|------------------------------------------|------------------------------------------------------------------------------------------------------------------------------------------------|
| ECLASS-8.0                               | 27440104                                                                                                                                       |
| ECLASS-9.0                               | 27440102                                                                                                                                       |
| ECLASS-10.1                              | 27440105                                                                                                                                       |
| ECLASS-11.1                              | 27440105                                                                                                                                       |
| ECLASS-12.0                              | 27440105                                                                                                                                       |
| ETIM-5.0                                 | EC002062                                                                                                                                       |
| customs tariff number                    | 85366990                                                                                                                                       |
| GTIN                                     | 4048879187190                                                                                                                                  |
| Packaging unit                           | 1                                                                                                                                              |
| Electrical data   Supply                 |                                                                                                                                                |
| Operating voltage AC                     | 24 V                                                                                                                                           |
| Operating voltage AC min.                | 19,2 V                                                                                                                                         |
| Operating voltage AC max.                | 28,8 V                                                                                                                                         |
| Operating voltage DC                     | 24 V                                                                                                                                           |
| Operating voltage DC min.                | 18 V                                                                                                                                           |
| Operating voltage DC max.                | 30 V                                                                                                                                           |
| Current operating per contact max.       | 4 A                                                                                                                                            |
| Installation   Connection                |                                                                                                                                                |
| Tightening torque                        | 0,4 Nm                                                                                                                                         |
| Mounting set                             | M3                                                                                                                                             |
| Installation   Pin assignment            |                                                                                                                                                |
| No. of poles                             | 2 + PE                                                                                                                                         |
| Device protection   Electrical           |                                                                                                                                                |
| Additional condition protection degree   | inserted, screwed                                                                                                                              |
| Environmental characteristics   Climatic |                                                                                                                                                |
| Operating temperature min.               | -20 °C                                                                                                                                         |
| Operating temperature max.               | 00 °C                                                                                                                                          |
| Important installation notes             |                                                                                                                                                |
| Note on strain relief                    | Protect the connectors by suitable measures from mechanical loads, e.g. by the usage of cable ties.                                            |
| Note on bending radius                   | Attention: Observe the permissible bending radii when laying cables, as the IP protection class can be endangered by excessive bending forces. |