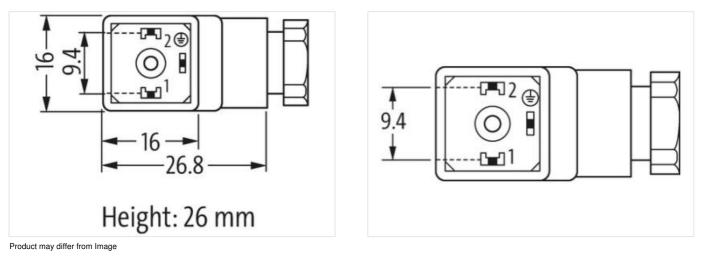

## SVS Eco valve plug CI-9.4mm screw terminal

2-pol. + PE, max. 0,5mm<sup>2</sup>, 4 -6mm, LED+VDR 24V

Form CI (9.4 mm) 24 V AC/DC ±15% LED and VDR metric Field wireable (screw terminals) Plastic housings with good resistance against chemicals and oils. The resistance to aggressive media should be individually tested for your application. Further details on request.

Murrelektronik GmbH | Falkenstraße 3 | 71570 Oppenweiler | Fon +49 (71 91) 47-0 | Fax +49 (71 91) 47-491000 | shop@murrelektronik.de | shop.murrelektronik.de

| ECLASS-6.0                               | 27279221                                                                                               |
|------------------------------------------|--------------------------------------------------------------------------------------------------------|
| ECLASS-7.0                               | 27440104                                                                                               |
| ECLASS-8.0                               | 27440104                                                                                               |
| ECLASS-9.0                               | 27440102                                                                                               |
| ECLASS-10.1                              | 27440105                                                                                               |
| ECLASS-11.1                              | 27440105                                                                                               |
| ECLASS-12.0                              | 27440105                                                                                               |
| ETIM-5.0                                 | EC002062                                                                                               |
| customs tariff number                    | 85366990                                                                                               |
| GTIN                                     | 4048879186964                                                                                          |
| Packaging unit                           | 1                                                                                                      |
| Electrical data   Supply                 |                                                                                                        |
| Operating voltage AC                     | 24 V                                                                                                   |
| Operating voltage AC min.                | 20,4 V                                                                                                 |
| Operating voltage AC max.                | 26,4 V                                                                                                 |
| Operating voltage DC                     | 24 V                                                                                                   |
| Operating voltage DC min.                | 20,4 V                                                                                                 |
| Operating voltage DC max.                | 26,4 V                                                                                                 |
| Current operating per contact max.       | 1,5 A                                                                                                  |
| Diagnostics                              |                                                                                                        |
| Status indication LED                    | yellow                                                                                                 |
| Installation                             | ·                                                                                                      |
| Connection cross section min.            | 0,34 mm <sup>2</sup>                                                                                   |
| Connection cross section max.            | 0,5 mm <sup>2</sup>                                                                                    |
|                                          | 0,0 mm                                                                                                 |
| Installation   Connection                |                                                                                                        |
| Tightening torque                        | 0,4 Nm                                                                                                 |
| Tightening torque clamping screw         | 0,2 Nm                                                                                                 |
| Mounting set                             | M12 x 1.5                                                                                              |
| Installation   Pin assignment            |                                                                                                        |
| No. of poles                             | 2 + PE                                                                                                 |
| Device protection   Electrical           |                                                                                                        |
| Additional condition protection degree   | inserted, screwed                                                                                      |
| Additional suppressor                    | Varistor                                                                                               |
| Mechanical data   Material data          |                                                                                                        |
| Color housing                            | opaque                                                                                                 |
| Material gasket                          | NBR                                                                                                    |
| Material housing                         | PA                                                                                                     |
| Mechanical data   Mounting data          |                                                                                                        |
| fastening screw                          | M3                                                                                                     |
| Clamping range min.                      | 4 mm                                                                                                   |
| Clamping range max.                      | 6 mm                                                                                                   |
| Environmental characteristics   Climatic |                                                                                                        |
| Operating temperature min.               | -40 °C                                                                                                 |
| Operating temperature max.               | 90 °C                                                                                                  |
| Important installation notes             |                                                                                                        |
| Note on strain relief                    | Protect the connectors by suitable measures from mechanical loads, e.g. by the usage of cable ties.    |
|                                          | Attention: Observe the permissible bending radii when laying cables, as the IP protection class can be |
| Note on bending radius                   | endangered by excessive bending forces.                                                                |