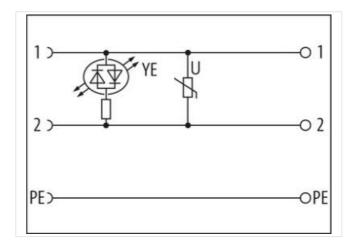

## SVS Eco valve plug CI-9.4mm screw terminal

2-pol. + PE, max. 0,5mm<sup>2</sup>, 4 -6mm, LED+VDR 24V

Form CI (9.4 mm) 24 V AC/DC ±15% LED and VDR metric Field wireable (screw terminals) Plastic housings with good resistance against chemicals and oils. The resistance to aggressive media should be individually tested for your application. Further details on request.

Murrelektronik GmbH | Falkenstraße 3 | 71570 Oppenweiler | Fon +49 (71 91) 47-0 | Fax +49 (71 91) 47-491000 | shop@murrelektronik.de | shop.murrelektronik.de

| ECLASS-6.0                               | 27279221                                                                                               |
|------------------------------------------|--------------------------------------------------------------------------------------------------------|
| ECLASS-7.0                               | 27440104                                                                                               |
| ECLASS-8.0                               | 27440104                                                                                               |
| ECLASS-9.0                               | 27440102                                                                                               |
| ECLASS-10.1                              | 27440105                                                                                               |
| ECLASS-11.1                              | 27440105                                                                                               |
| ECLASS-12.0                              | 27440105                                                                                               |
| ETIM-5.0                                 | EC002062                                                                                               |
| customs tariff number                    | 85366990                                                                                               |
| GTIN                                     | 4048879186964                                                                                          |
| Packaging unit                           | 1                                                                                                      |
| Electrical data   Supply                 |                                                                                                        |
| Operating voltage AC                     | 24 V                                                                                                   |
| Operating voltage AC min.                | 20,4 V                                                                                                 |
| Operating voltage AC max.                | 26,4 V                                                                                                 |
| Operating voltage DC                     | 24 V                                                                                                   |
| Operating voltage DC min.                | 20,4 V                                                                                                 |
| Operating voltage DC max.                | 26,4 V                                                                                                 |
| Current operating per contact max.       | 1,5 A                                                                                                  |
| Diagnostics                              |                                                                                                        |
| Status indication LED                    | yellow                                                                                                 |
| Installation                             | ·                                                                                                      |
| Connection cross section min.            | 0,34 mm <sup>2</sup>                                                                                   |
| Connection cross section max.            | 0,5 mm <sup>2</sup>                                                                                    |
|                                          | 0,0 mm                                                                                                 |
| Installation   Connection                |                                                                                                        |
| Tightening torque                        | 0,4 Nm                                                                                                 |
| Tightening torque clamping screw         | 0,2 Nm                                                                                                 |
| Mounting set                             | M12 x 1.5                                                                                              |
| Installation   Pin assignment            |                                                                                                        |
| No. of poles                             | 2 + PE                                                                                                 |
| Device protection   Electrical           |                                                                                                        |
| Additional condition protection degree   | inserted, screwed                                                                                      |
| Additional suppressor                    | Varistor                                                                                               |
| Mechanical data   Material data          |                                                                                                        |
| Color housing                            | opaque                                                                                                 |
| Material gasket                          | NBR                                                                                                    |
| Material housing                         | PA                                                                                                     |
| Mechanical data   Mounting data          |                                                                                                        |
| fastening screw                          | M3                                                                                                     |
| Clamping range min.                      | 4 mm                                                                                                   |
| Clamping range max.                      | 6 mm                                                                                                   |
| Environmental characteristics   Climatic |                                                                                                        |
| Operating temperature min.               | -40 °C                                                                                                 |
| Operating temperature max.               | 90 °C                                                                                                  |
| Important installation notes             |                                                                                                        |
| Note on strain relief                    | Protect the connectors by suitable measures from mechanical loads, e.g. by the usage of cable ties.    |
|                                          | Attention: Observe the permissible bending radii when laying cables, as the IP protection class can be |
| Note on bending radius                   | endangered by excessive bending forces.                                                                |