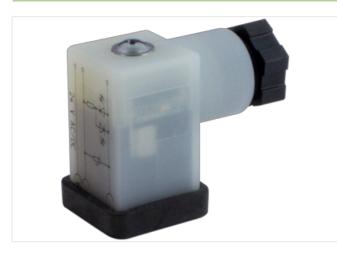

## SVS Eco valve plug CI-9.4mm screw terminal

2-pol. + PE, max. 0,5mm<sup>2</sup>, 4 -6mm, LED+VDR 24V

Form CI (9.4 mm) 24 V AC/DC ±15% LED and VDR metric Field wireable (screw terminals) Plastic housings with good resistance against chemicals and oils. The resistance to aggressive media should be individually tested for your application. Further details on request.