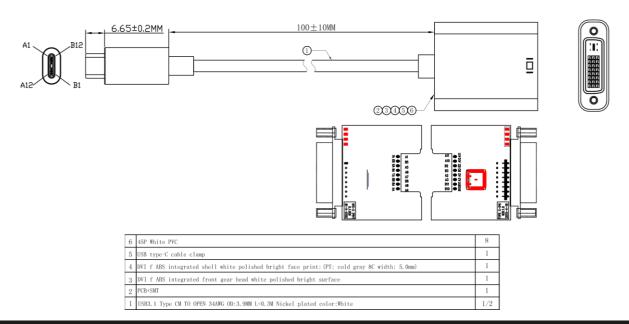

## Product: 15cm Leaded USB Type C (M) to DVI (F) Adapter

Order Code: 16-1741

## **Features**

- Supports USB-C input and DVI-D output
- Supports DisplayPort 1.2 Altmode
- Supports DVI 225 MHz/2.25Gbps per channel (6.75Gbps all channel) bandwidth
- Supports Content protection of HDCP
- Supports DVI video resolution max up to 1080p
- USB bus power (no external power supply)
- 15cm lead