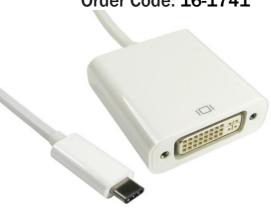

## Product: 15cm Leaded USB Type C (M) to DVI (F) Adapter

Order Code: 16-1741

## **Features**

- Supports USB-C input and DVI-D output
- Supports DisplayPort 1.2 Altmode
- Supports DVI 225 MHz/2.25Gbps per channel (6.75Gbps all channel) bandwidth
- Supports Content protection of HDCP
- Supports DVI video resolution max up to 1080p
- USB bus power (no external power supply)
- 15cm lead