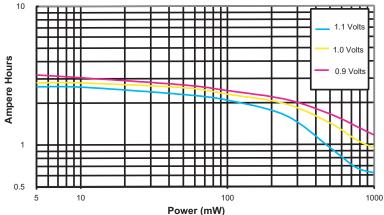

#### **Delivered Capacity vs Power Drain**

### **Typical Ultra AA Discharge Characteristics**

All testing at 21°C (70°F)

<sup>\*</sup> Delivered capacity is dependent on the applied load, operating temperature and cut-off voltage. Please refer to the charts and discharge data shown for examples of the energy / service life that the battery will provide for various load conditions.