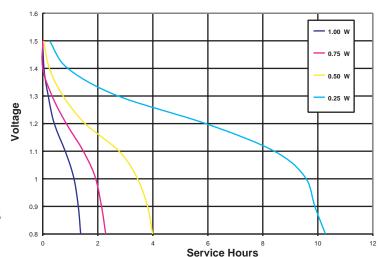

#### **Discharge Characteristics at Various Power Drains**

### **Typical Ultra AA Discharge Characteristics**

All testing at 21°C (70°F)

<sup>\*</sup> Delivered capacity is dependent on the applied load, operating temperature and cut-off voltage. Please refer to the charts and discharge data shown for examples of the energy / service life that the battery will provide for various load conditions.