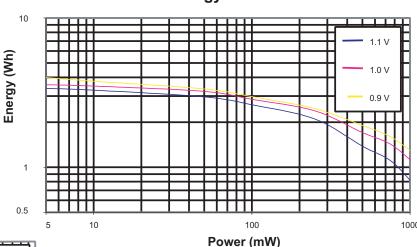

|
| Volume:                      | 8.4 cm <sup>3</sup> (0.51 in. <sup>3</sup> ) |
| Terminals:                   | Flat                                         |
| Operating Temperature Range: | -20°C to 54°C<br>(-4°F to 130°F)             |
| NEDA/ANSI:<br>IEC:           | 15A<br>LR6                                   |

#### **Discharge Characteristics at Various Power Drains**



### **Typical Ultra AA Discharge Characteristics**



All testing at 21°C (70°F)

<sup>\*</sup> Delivered capacity is dependent on the applied load, operating temperature and cut-off voltage. Please refer to the charts and discharge data shown for examples of the energy / service life that the battery will provide for various load conditions.

Size: AA (LR6)

## **Alkaline-Manganese Dioxide Battery**





#### **Delivered Capacity vs Power Drain**



#### **Service Hours vs Power Drain**



All testing at 21°C (70°F)

### DURACELL® BATTERIES

Berkshire Corporate Park Bethel, CT 06801 U.S.A.

Telephone: Toll-free 1-800-544-5454 Internet: www.duracell.com

<sup>\*</sup> Delivered capacity is dependent on the applied load, operating temperature and cut-off voltage. Please refer to the charts and discharge data shown for examples of the energy / service life that the battery will provide for various load conditions.