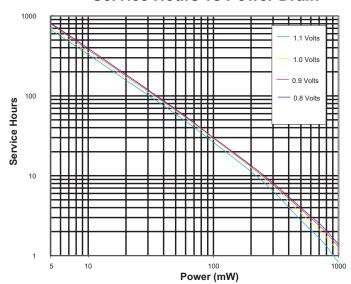

#### **Service Hours vs Power Drain**

All testing at 21°C (70°F)

### **Typical Ultra AA Discharge Characteristics**

All testing at 21°C (70°F)

<sup>\*</sup> Delivered capacity is dependent on the applied load, operating temperature and cut-off voltage. Please refer to the charts and discharge data shown for examples of the energy / service life that the battery will provide for various load conditions.