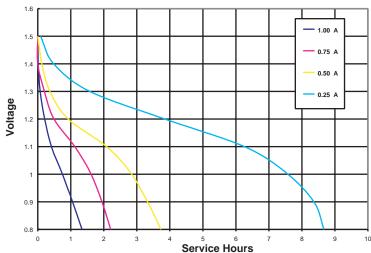

#### **Discharge Characteristics at Various Power Drains**

### **Typical Ultra AA Discharge Characteristics**

All testing at 21°C (70°F)

<sup>\*</sup> Delivered capacity is dependent on the applied load, operating temperature and cut-off voltage. Please refer to the charts and discharge data shown for examples of the energy / service life that the battery will provide for various load conditions.

#### **Service Hours vs Power Drain**

All testing at 21°C (70°F)