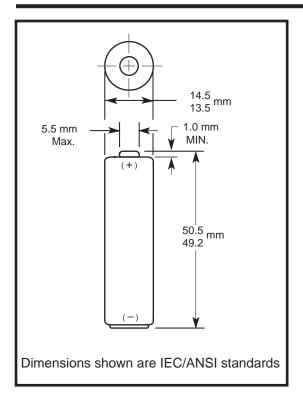

# **MX1500**

Size: AA (LR6)

# **Alkaline-Manganese Dioxide Battery**

| Nominal Voltage:             | 1.5 V                                        |
|------------------------------|----------------------------------------------|
| Nominal Internal Impedance:  | 81 m-ohm @ 1kHz                              |
| Average Weight:              | 24.4 gm (0.86 oz.)                           |
| Volume:                      | 8.4 cm <sup>3</sup> (0.51 in. <sup>3</sup> ) |
| Terminals:                   | Flat                                         |
| Operating Temperature Range: | -20°C to 54°C<br>(-4°F to 130°F)             |
| NEDA/ANSI:<br>IEC:           | 15A<br>LR6                                   |

Size: AA (LR6)

## **Alkaline-Manganese Dioxide Battery**