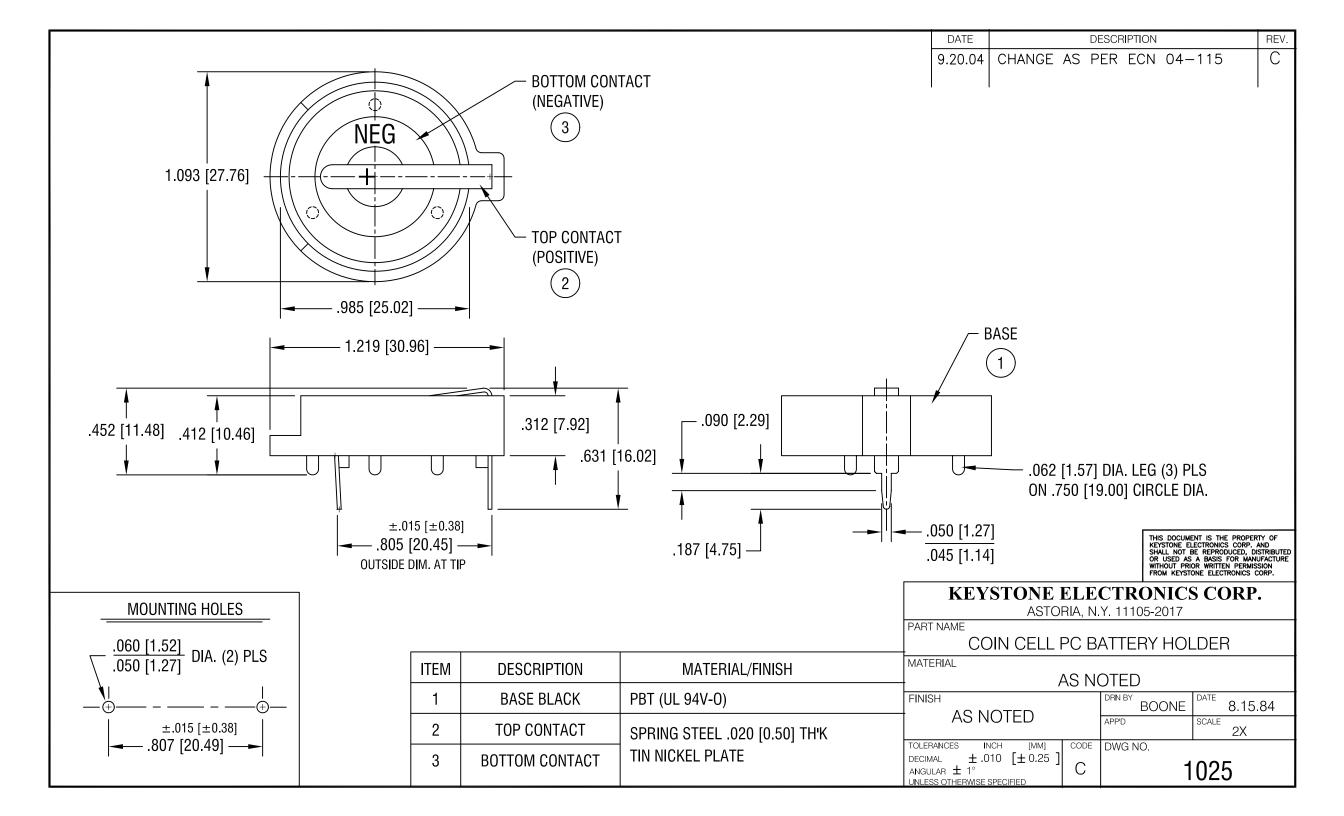

acturer code | Description                        |
|------------|-------------------|------------------------------------|
| 18-3626    | n/a               | 24MM DUAL LITHIUM COIN CELL HOLDER |

|                                                                                                    | Page 1 of 2 |
|----------------------------------------------------------------------------------------------------|-------------|
| The enclosed information is believed to be correct, Information may change 'without notice' due to | Revision A  |
| product improvement. Users should ensure that the product is suitable for their use. E. & O. E.    | 04/07/2003  |

Sales: 01206 751166 Technical: 01206 835555 Fax: 01206 7551188 Sales@rapidelec.co.uk Tech@rapidelec.co.uk www.rapidelectronics.co.uk