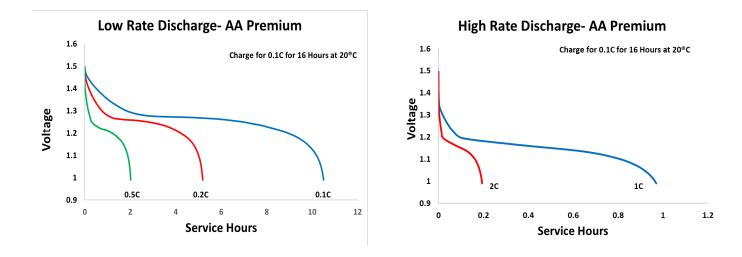

#### Storage

Recommended storage area should be clean, with temperature not exceeding 5°C to 30°C limits, dry and well ventilated.

Delivered capacity is dependent on the applied load, operating temperature and cut-off voltage. Please refer to the charts and discharge data shown for examples of the energy/service life that the battery will provide for various load conditions.

### AA 2500mAh

Nickel Metal Hydride Battery

Berkshire Corporate Park Bethel, CT. 06801 U.S.A. Telephone: Toll-free 1-800-544-5454 www.duracell.com Delivered capacity is dependent on the applied load, operating temperature and cut-off voltage. Please refer to the charts and discharge data shown for examples of the energy/service life that the battery will provide for various load conditions.