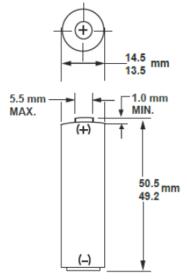

Berkshire Corporate Park Bethel, CT. 06801 U.S.A. Telephone: Toll-free 1-800-544-5454 www.duracell.com Dimensions shown are IEC standards

#### **Electrical characteristics**

| •                        | Rated Capacity (ANSI C18.2M, Part 1) | 2500 mAh                                                      |
|--------------------------|--------------------------------------|---------------------------------------------------------------|
| •                        | Nominal voltage (at + 20 °C)         | 1.2 V                                                         |
| •                        | Operating Voltage                    | 1.0V - 1.35V                                                  |
| •                        | Typical Impedance @ 1kHz             | 25 Ohm                                                        |
| Physical characteristics |                                      |                                                               |
|                          | Typical weight<br>Typical Volume     | 30 g (1.06oz.)<br>8.3 cm <sup>3</sup> (0.50 in <sup>3</sup> ) |
| Operating conditions     |                                      |                                                               |