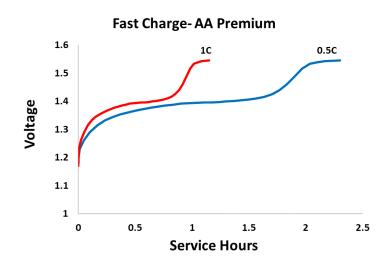

#### Storage

Recommended storage area should be clean, with temperature not exceeding 5°C to 30°C limits, dry and well ventilated.

Delivered capacity is dependent on the applied load, operating temperature and cut-off voltage. Please refer to the charts and discharge data shown for examples of the energy/service life that the battery will provide for various load conditions.

### AA 2500mAh

Nickel Metal Hydride Battery

Berkshire Corporate Park Bethel, CT. 06801 U.S.A. Telephone: Toll-free 1-800-544-5454 www.duracell.com Delivered capacity is dependent on the applied load, operating temperature and cut-off voltage. Please refer to the charts and discharge data shown for examples of the energy/service life that the battery will provide for various load conditions.