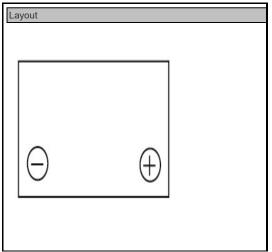

#### Installation

Can be installed and operated in any orientation except permanently inverted

# Handles

Batteries must not be suspended by their handles (where fitted)