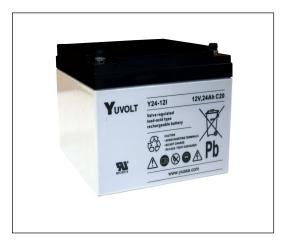

# \_

# Yuvolt - Valve Regulated Lead Acid Battery

# Y24-12

### Safety

#### Installation

Can be installed and operated in any orientation except permanently inverted

# Handles

Batteries must not be suspended by their handles (where fitted)

## Vent valves

Each cell is fitted with a low pressure release valve to allow gasses to escape and then reseal

#### Gas release

VRLA batteries release hydrogen gas which can form explosive mixtures in air. Do not place inside a sealed container

#### Recycling

Yuasa's VRLA batteries must be recycled at the end of life in accordance with local and national laws and regulations

# **Data sheet**





## Third party certifications

ISO 9001 - Quality Management Sys ISO 14001 - Environmental Manager EN 18001 - OHSAS Management Sy Underwriters Laboratories Inc.



## Standards

IEC61056







ALL DATA IS SUBJECT TO CHANGE WITHOUT NOTICE Issue No.: V.1 / Issue date: June 2023



GS Yuasa Battery Sales UK Ltd. Unit 8 Ignition Park Swindon SN3 5FB UK