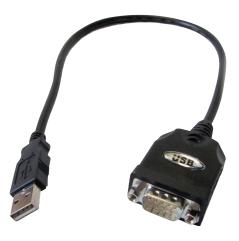

## NLUSB-0039 USB Serial Converter 9 Pin Sub D

Order code: 19-8790

| Short Description | USB to serial 9 pin in RS232 converter                                                                                                                                                                                                                                                                                                   |
|-------------------|------------------------------------------------------------------------------------------------------------------------------------------------------------------------------------------------------------------------------------------------------------------------------------------------------------------------------------------|
| Full Description  | The CDLSB-901 is a USB serial converter operate as a connection between one USB port and a 9 way RS232 serial device. The CDLSB- 901 is for connecting serial devices even when a serial port is not available within a PC or laptop. Insulator                                                                                          |
| Extra Information | <ul> <li>Specification:</li> <li>Compliant with USB HID Specification. USB Bus Powered.</li> <li>USB Rev 1.1 compliant.</li> <li>Supports RS-232 serial interface. Over 1Mbps transfer rate.</li> <li>Supports remote wake-up and power management.</li> <li>Supports Windows 98SE/2000/ME/XP/Vista/Windows 7 32 &amp; 64-bit</li> </ul> |