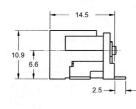

## Technical Diagram

RASM 712, 722 and 732

| Switchcraft<br>Type | Description            |
|---------------------|------------------------|
| RASM732             | 1.3mm SMT Power Socket |
| RASM722             | 2.1mm SMT Power Socket |
| RASM712             | 2.5mm SMT Power Socket |