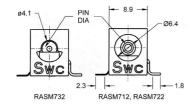

## Technical Diagram

RASM 712, 722 and 732

| Switchcraft<br>Type | Description            |
|---------------------|------------------------|
| RASM732             | 1.3mm SMT Power Socket |
| RASM722             | 2.1mm SMT Power Socket |
| RASM712             | 2.5mm SMT Power Socket |