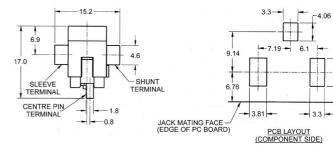

## Technical Diagram

RASM 712, 722 and 732

| Switchcraft<br>Type | Description            |
|---------------------|------------------------|
| RASM732             | 1.3mm SMT Power Socket |
| RASM722             | 2.1mm SMT Power Socket |
| RASM712             | 2.5mm SMT Power Socket |