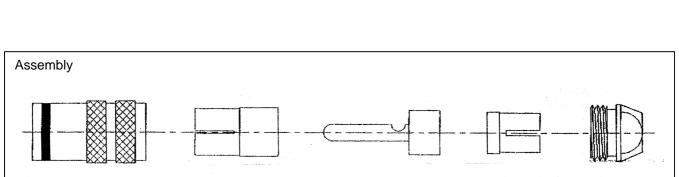

## **Professional Phono Plugs**

Professional Phono Plugs with attractive brushed silver finish. Features compression type Collet earth fixing and Gold plated contacts throughout. Split signal pin provides long lasting positive contact

Specification Contact Brass, Gold plated

Handle Brass

Finish **Brushed Silver** 

Insulator Teflon

| Ref No. | Description                               |
|---------|-------------------------------------------|
| PP-0430 | Red Gold Plated Professional Phono Plug   |
| PP-0410 | Black Gold Plated Professional Phono Plug |