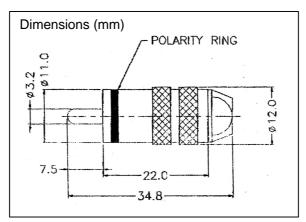

## **Professional Phono Plugs**

Professional Phono Plugs with attractive brushed silver finish. Features compression type Collet earth fixing and Gold plated contacts throughout. Split signal pin provides long lasting positive contact

Specification Contact Brass, Gold plated

Handle Brass

Finish **Brushed Silver** 

Insulator Teflon

| Ref No. | Description                               |
|---------|-------------------------------------------|
| PP-0430 | Red Gold Plated Professional Phono Plug   |
| PP-0410 | Black Gold Plated Professional Phono Plug |