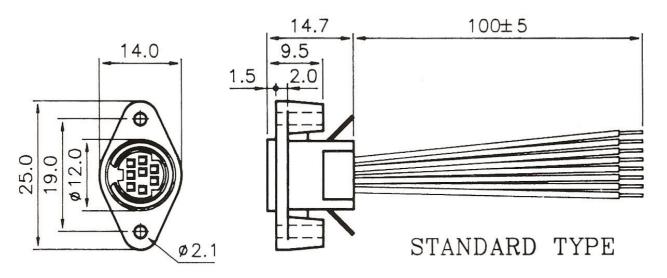

**Rating:** 100V AC 1A MAX or 12V DC 2A MAX

**Insulation Resistance:** 50MÙ min. at 250V DC

Dielectric Strength: 250V AC/1minute Contact Resistance: 30mÙ MAX Insertion Force: 4.5kg MAX Withdrawal Force: 0.9kg~3kg

Wire: AWG#26

All materials must be RoHS compliant.

| ARRANGEMENT<br>OF<br>CONTACTS |   |        |        |        |        |        |
|-------------------------------|---|--------|--------|--------|--------|--------|
| NO. OF CONTACTS               |   | 3      | 4      | 5      | 6      | 8      |
| WIRE<br>COLOR                 | 1 | BLACK  | BLACK  | BROWN  | BROWN  | BROWN  |
|                               | 2 | GREEN  | GREEN  | BLACK  | WHITE  | WHITE  |
|                               | 3 | ORANGE | YELLOW | GREEN  | BLACK  | BLACK  |
|