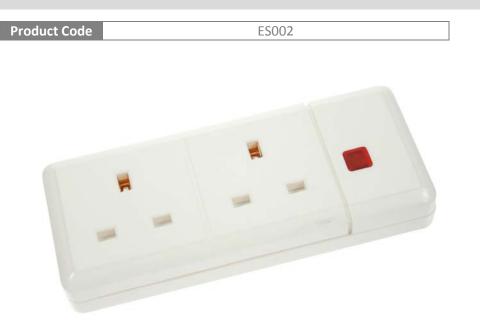

## essentials 13A 2 Gang Trailing Socket + Neon - White

## **SPECIFICATION SHEET**

| General Information  |                                                                                                     |
|----------------------|-----------------------------------------------------------------------------------------------------|
| Dimensions           | 150mm x 62mm x 27mm                                                                                 |
| Material composition | Polycarbonate                                                                                       |
| Supply               | 240V                                                                                                |
| Other Information    |                                                                                                     |
| Standards            | BS1363                                                                                              |
| Extra Information    | Cable Not Included.                                                                                 |
|                      | Ensure that the mains supply is isolated before commencing installation and refer to the circuit    |
|                      | diagram supplied with the relevant product.                                                         |
|                      | Bare earth cables must always be covered with appropriate sleeving and wired to the earth terminal. |