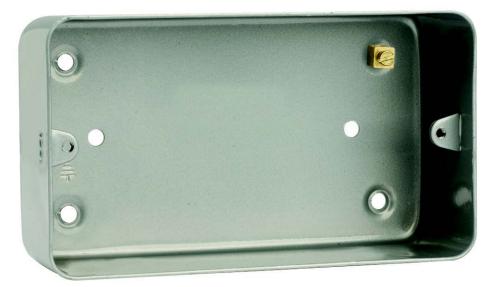

## essentials

2 Gang Mounting Box

## **SPECIFICATION SHEET**

Product Code CL086

| General Information  |                                                                                                                                                                                                                                                           |
|----------------------|-----------------------------------------------------------------------------------------------------------------------------------------------------------------------------------------------------------------------------------------------------------|
| Dimensions           | 80mm x 80mm x 40mm                                                                                                                                                                                                                                        |
| Material composition | Housing: Galvanised Steel                                                                                                                                                                                                                                 |
|                      | Earth Terminals: Brass                                                                                                                                                                                                                                    |
| Back Box Depth       | 40mm                                                                                                                                                                                                                                                      |
| Knockouts            | No                                                                                                                                                                                                                                                        |
| Earth Terminal       | Yes                                                                                                                                                                                                                                                       |
| Warranty             | 10 Years Domestic                                                                                                                                                                                                                                         |
| Other Information    |                                                                                                                                                                                                                                                           |
| Extra Information    | Ensure that the mains supply is isolated before commencing installation and refer<br>to the circuit diagram supplied with the relevant product.<br>Bare earth cables must always be covered with appropriate sleeving and wired to<br>the earth terminal. |