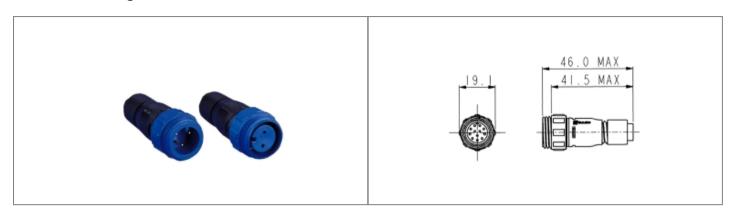

### // General Information:

| Product Display Title:          |
|---------------------------------|
| Product Family:                 |
| Product Series:                 |
| Approvals:                      |
| Body Material:                  |
| Body Material Type:             |
| Contact Type:                   |
| Coupling Type:                  |
| Current Max:                    |
| Diameter Over Coupling Ring Mm: |
| Flamability Rating:             |
| Function:                       |
| Ip Rating:                      |
| Max Cable Entry Size:           |
| Min Cable Entry Size:           |
| Max Contact Accomodation Awg:   |
| Min Contact Accomodation Awg:   |
| Max Contact Accomodation Mm2:   |
| Min Contact Accomodation Mm2:   |
| Max Operating Temperature:      |
| Min Operating Temperature:      |
| Number Of Contacts:             |
| Voltage Max:                    |
|                                 |

Inline Cable Connector **Circular Power Connectors** 400 Series Buccaneer UL Polyamide (PA) Plastic Body Plug Contact Screw 1A 19.1mm UL94V-0 Inline Cable Connector IP68 6.5mm 6.0mm 28AWG 24AWG 0.25mm2 0.08mm2 +80°C -40°C 12 Contacts 50V