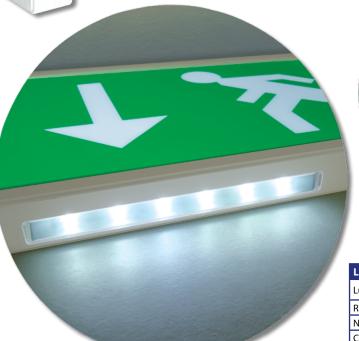

## **SLIM LED MAINTAINED EMERGENCY EXIT BOX**

An aesthetically pleasing, low energy, ultra slim alternative to conventional exit boxes

- Ultra slim design: excellent solution where a more compact fitting is required
- 3 hour maintained mode as standard which can also be configured for non maintained operation
- Diffuser on base: for added downward illumination of exit path
- Interchangeable down, up, left & right arrow exit legends included
- Long life energy efficient LED light source eliminates lamp replacement cycle without compromising panel visibility distance
- Facility for remote switching
- LED charge light
- For wall mounting only
- 34 metres viewing distance
- M.O.M: 1 / O.P.Q: 10

Down, up, left & right legends included

| LED LAMP SPECIFICATIONS:      |            |  |  |  |
|-------------------------------|------------|--|--|--|
| Lumens                        | 80 lm      |  |  |  |
| Rated Wattage                 | 5.2W       |  |  |  |
| Nominal life time of the lamp | 30,000 hrs |  |  |  |
| Colour temperature            | 6000K      |  |  |  |
| Voltage                       | 220-240V   |  |  |  |
| Viewing distance              | 34m        |  |  |  |