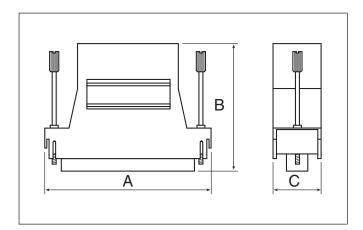

| Dimensions (in mm) - 9, 15 & 25 Ways |    |    |      |  |
|--------------------------------------|----|----|------|--|
|                                      | 9  | 15 | 25   |  |
| Α                                    | 32 | 49 | 15.5 |  |
| В                                    | 41 | 39 | 15.5 |  |
| С                                    | 55 | 39 | 15.5 |  |