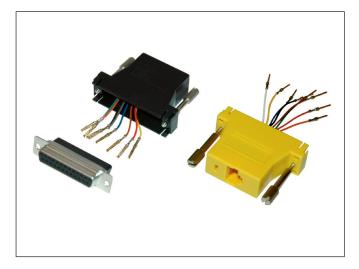

## **MODULAR JACK ADAPTORS UNSHIELDED**

## **MHDA-SERIES**

- 9, 15 & 25 way D type Male and Female variations.
- Adaptors supplied complete with connector unwired. (Pre-wired adaptors available on request.)
- Coloured variations available on request.

| Pin Configurations                                                                                 |                                                                                                     |                                                                                                                  |  |  |
|----------------------------------------------------------------------------------------------------|-----------------------------------------------------------------------------------------------------|------------------------------------------------------------------------------------------------------------------|--|--|
| 9/25 Black                                                                                         | 9/15/25 Grey                                                                                        | Shielded                                                                                                         |  |  |
| 1 - Black<br>2 - Yellow<br>3 - Orange<br>4 - Red<br>5 - Green<br>6 - Brown<br>7 - Grey<br>8 - Blue | 1 - Blue<br>2 - Orange<br>3 - Black<br>4 - Red<br>5 - Green<br>6 - Yellow<br>7 - Brown<br>8 - White | 1 - Black<br>2 - Yellow<br>3 - Orange<br>4 - Red<br>5 - Green<br>6 - Brown<br>7 - Grey<br>8 - Blue<br>Drain Wire |  |  |