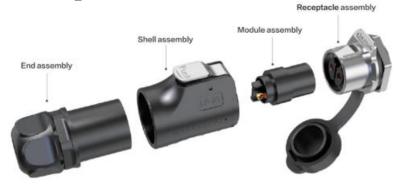

BN: 3192613/ 3192614/ 3192615/ 3192616/ 3192617

last updated: 2 Aug 2024

### Waterproof connector application type

### **Applications**

Products are used in a mechanical equipment control box



**Features Overview** 



Easy to use, fast and convenient



Waterproof performance



Cold and heat resistance



More efficient and reliable transmission

### **Product Structure Image**







#### BN: 3192613/ 3192614/ 3192615/ 3192616/ 3192617

last updated: 2 Aug 2024

### **Technical Table**

BN Product description

3192613 IP67 RJ45 female plastic plug

connector





3192614

Single hole straight receptacle IP67 RJ45 female with cover to PCB socket connector













BN: 3192613/ 3192614/ 3192615/ 3192616/ 3192617

last updated: 2 Aug 2024

3192615 2-hole flange receptacle IP67 RJ45

female with cover to standard RJ45

female socket connector





Cable O.D. range: Ø3.0~Ø7.0 mm Temperature Range: -25°C to +85°C

Rated Voltage: 60V DC Rated Current: 1.5A Product Material: PBT Insulation  $>500M\Omega$ 

Resistance:

Endurance Test: >500 times

Shell Material: Engineering plastic

Contact Material: Male/ Female pin (Copper alloy)
Protection Level: IP44/ IP67 (In co