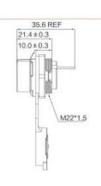

### **Product Structure Image**

### **Technical Table**

BN Product description

3192613 IP67 RJ45 female plastic plug

connector

3192614

Single hole straight receptacle IP67 RJ45 female with cover to PCB socket connector

BN: 3192613/ 3192614/ 3192615/ 3192616/ 3192617