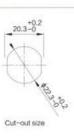

BN: 3192613/ 3192614/ 3192615/ 3192616/ 3192617

last updated: 2 Aug 2024

### Waterproof connector application type

### **Applications**

Products are used in a mechanical equipment control box



**Features Overview** 



Easy to use, fast and convenient



Waterproof performance



Cold and heat resistance



More efficient and reliable transmission

### **Product Structure Image**







#### BN: 3192613/ 3192614/ 3192615/ 3192616/ 3192617

last updated: 2 Aug 2024

### **Technical Table**

BN Product description

3192613 IP67 RJ45 female plastic plug

connector





3192614

Single hole straight receptacle IP67 RJ45 female with cover to PCB socket connector













BN: 3192613/ 3192614/ 3192615/ 3192616/ 3192617

last updated: 2 Aug 2024

3192615 2-hole flange receptacle IP67 RJ45

female with cover to standard RJ45

female socket connector





Cable O.D. range: Ø3.0~Ø7.0 mm Temperature Range: -25°C to +85°C

Rated Voltage: 60V DC Rated Current: 1.5A Product Material: PBT Insulation  $>500M\Omega$ 

Resistance:

Endurance Test: >500 times

Shell Material: Engineering plastic

Contact Material: Male/ Female pin (Copper alloy)
Protection Level: IP44/ IP67 (In connected state)





#### BN: 3192613/ 3192614/ 3192615/ 3192616/ 3192617

last updated: 2 Aug 2024

BN Product description

3192616 IP67 TYPE C male plug to standard TYPE C male plug 1

m cable





3192617

4-hole flange receptacle IP67 TYPE C female to standard TYPE C female plug connec