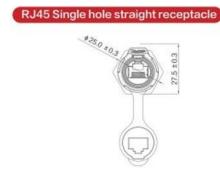

### **Product Structure Image**

### **Technical Table**

BN Product description

3192613 IP67 RJ45 female plastic plug

connector

3192614

Single hole straight receptacle IP67 RJ45 female with cover to PCB socket connector

BN: 3192613/ 3192614/ 3192615/ 3192616/ 3192617