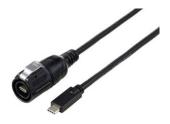

#### BN: 3192613/ 3192614/ 3192615/ 3192616/ 3192617

last updated: 2 Aug 2024

BN Product description

3192616 IP67 TYPE C male plug to standard TYPE C male plug 1

m cable

3192617

4-hole flange receptacle IP67 TYPE C female to standard TYPE C female plug connector