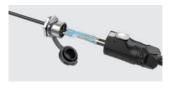

BN: 3192613/ 3192614/ 3192615/ 3192616/ 3192617

last updated: 2 Aug 2024

### Waterproof connector application type

### **Applications**

Products are used in a mechanical equipment control box



**Features Overview** 



Easy to use, fast and convenient



Waterproof performance



Cold and heat resistance



More efficient and reliable transmission

### **Product Structure Image**







#### BN: 3192613/ 3192614/ 3192615/ 3192616/ 3192617

last updated: 2 Aug 2024

### **Technical Table**

BN Product description

3192613 IP67 RJ45 female plastic plug

connector





3192614

Single hole straight receptacle IP67 RJ45 female with cover to PCB socket connector













BN: 3192613/ 3192614/ 3192615/ 3192616/ 3192617

last updated: 2 Aug 2024

3192615 2-hole flange receptacle IP67 RJ45

female with cover to standard RJ45

female socket connector





Cable O.D. range: Ø3.0~Ø7.0 mm Temperature Range: -25°C to +85°C

Rated Voltage: 60V DC Rated Current: 1.5A Product Material: PBT Insulation  $>500M\Omega$ 

Resistance:

Endurance Test: >500 times

Shell Material: Engineering plastic

Contact