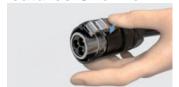

BN: 3192613/ 3192614/ 3192615/ 3192616/ 3192617

last updated: 2 Aug 2024

### Waterproof connector application type

### **Applications**

Products are used in a mechanical equipment control box



**Features Overview** 



Easy to use, fast and convenient



Waterproof performance



Cold and heat resistance



More efficient and reliable transmission

### **Product Structure Image**







#### BN: 3192613/ 3192614/ 3192615/ 3192616/ 3192617

last updated: 2 Aug 2024

### **Technical Table**

BN Product description

3192613 IP67 RJ45 female plastic plug

connector





3192614

Single hole straight receptacle IP67 RJ45 female with cover to PCB socket connector













BN: 3192613/ 3192614/ 3192615/ 3192616/ 3192617

last updated: 2 Aug 2024

3192615 2-hole flange receptacle IP67 RJ45

female with cover to standard RJ45

female socket connector





Cable O.D. range: Ø3.0~Ø7.0 mm Temperature Range: -25°C to +85°C

Rated Voltage: 60V DC Rated Current: 1.5A Product Material: PBT Insulation  $>500M\Omega