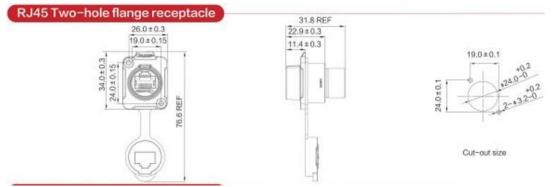

### **Technical Table**

BN Product description

3192613 IP67 RJ45 female plastic plug

connector

3192614

Single hole straight receptacle IP67 RJ45 female with cover to PCB socket connector

BN: 3192613/ 3192614/ 3192615/ 3192616/ 3192617

last updated: 2 Aug 2024

3192615 2-hole flange receptacle IP67 RJ45

female with cover to standard RJ45

female socket connector

Cable O.D. range: Ø3.0~Ø7.0 mm Temperature Range: -25°C to +85°C

Rated Voltage: 60V DC Rated Current: 1.5A Product Material: PBT Insulation  $>500M\Omega$ 