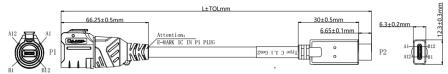

#### BN: 3192613/ 3192614/ 3192615/ 3192616/ 3192617

last updated: 2 Aug 2024

BN Product description

3192616 IP67 TYPE C male plug to standard TYPE C male plug 1

m cable

3192617

4-hole flange receptacle IP67 TYPE C female to standard TYPE C female plug connector

Cable O.D. range:  $\emptyset 3.0 \sim \emptyset 7.0 \text{ mm}$ Temperature Range:  $-25^{\circ}\text{C}$  to  $+85^{\circ}\text{C}$ 

 $\begin{array}{lll} \mbox{Rated Voltage:} & 20\mbox{V DC} \\ \mbox{Rated Current:} & 3\mbox{A} \\ \mbox{Product Material:} & \mbox{PBT} \\ \mbox{Insulation Resistance:} & >500\mbox{M}\Omega \\ \mbox{Endurance Test:} & >500\mbox{ times} \\ \end{array}$ 