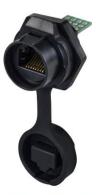

### **Technical Table**

BN Product description

3192613 IP67 RJ45 female plastic plug

connector

3192614

Single hole straight receptacle IP67 RJ45 female with cover to PCB socket connector

BN: 3192613/ 3192614/ 3192615/ 3192616/ 3192617

last updated: 2 Aug 2024

3192615 2-hole flange receptacle IP67 RJ45

female with cover to standard RJ45

female socket connector

Cable O.D. range: Ø3.0~Ø7.0 mm Temperature Range: -25°C to +85°C

Rated Voltage: 60V DC Rated Current: 1.5A Product Material: PBT Insulation  $>500M\Omega$ 