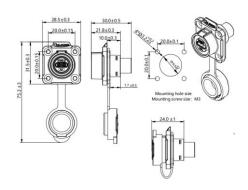

N: 3192613/ 3192614/ 3192615/ 3192616/ 3192617

last updated: 2 Aug 2024

3192615 2-hole flange receptacle IP67 RJ45

female with cover to standard RJ45

female socket connector





Cable O.D. range: Ø3.0~Ø7.0 mm Temperature Range: -25°C to +85°C

Rated Voltage: 60V DC Rated Current: 1.5A Product Material: PBT Insulation  $>500M\Omega$ 

Resistance:

Endurance Test: >500 times

Shell Material: Engineering plastic

Contact Material: Male/ Female pin (Copper alloy)
Protection Level: IP44/ IP67 (In connected state)





#### BN: 3192613/ 3192614/ 3192615/ 3192616/ 3192617

last updated: 2 Aug 2024

BN Product description

3192616 IP67 TYPE C male plug to standard TYPE C male plug 1

m cable





3192617

4-hole flange receptacle IP67 TYPE C female to standard TYPE C female plug connector





Cable O.D. range:  $\emptyset 3.0 \sim \emptyset 7.0 \text{ mm}$ Temperature Range:  $-25^{\circ}\text{C}$  to  $+85^{\circ}\text{C}$ 

 $\begin{array}{lll} \mbox{Rated Voltage:} & 20\mbox{V DC} \\ \mbox{Rated Current:} & 3\mbox{A} \\ \mbox{Product Material:} & \mbox{PBT} \\ \mbox{Insulation Resistance:} & >500\mbox{M}\Omega \\ \mbox{Endurance Test:} & >500\mbox{ times} \\ \end{array}$ 

Shell Material: Engineering plastic

Contact Material: Male/ Female pin (Copper alloy)