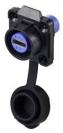

last updated: 2 Aug 2024

3192615 2-hole flange receptacle IP67 RJ45

female with cover to standard RJ45

female socket connector

Cable O.D. range: Ø3.0~Ø7.0 mm Temperature Range: -25°C to +85°C

Rated Voltage: 60V DC Rated Current: 1.5A Product Material: PBT Insulation  $>500M\Omega$ 