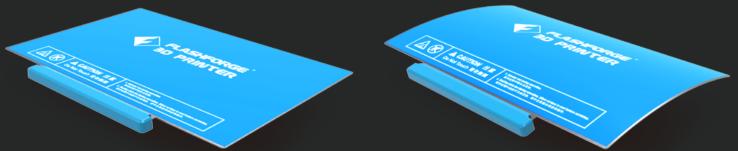

### **Brand-new Upgraded Print Platform**

Brand-new Upgraded Components (Magnetic Plate + Flexible Steel Plate)

The flexible platform is adopted for more convenient remove of 3D models. (The flexible platform assy is an optional part, not included in the parts list along with the printer)