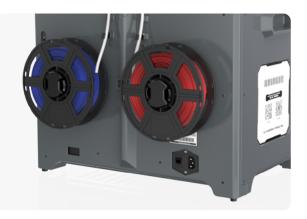

Close the front door and the top cover to build a closed chamber, which is better for ABS printing.

SD card printing

Support two spool filaments in the back