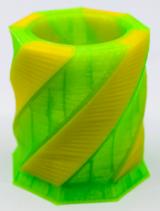

# Independent dual extruder system

Support mirror printing mode, duplicate printing mode and soluble printing mode.

**Build volume** 200\*148\*150mm