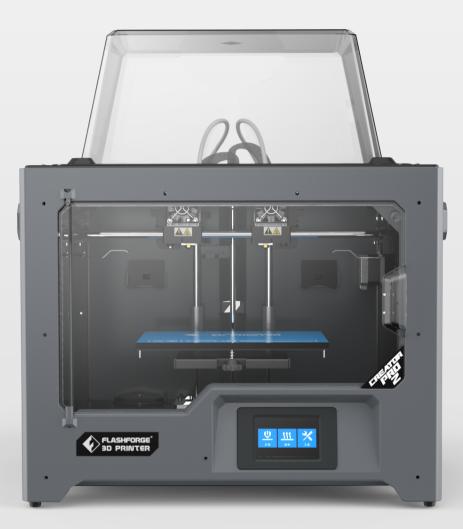

# **Creator Pro 2**

### Advanced | Reliable | Easy-to-use Independent Dual Extruder System

Creator Pro2 is the upgrade of the classical Creator Pro, with independent dual extruder system, productivity efficiency is faster and avoid to mixture of two filament in one object.

With touchscreen interface, the operation is simplified and easily. The classical closed machine structure ensures the printed results, especial for ABS printing.

**Touchscreen interface** Closed printed chamber

Metal framework Stable working performance

**Support multiple materials** PLA, Pearl PLA, PVA, ABS, ABS Pro, HIPS