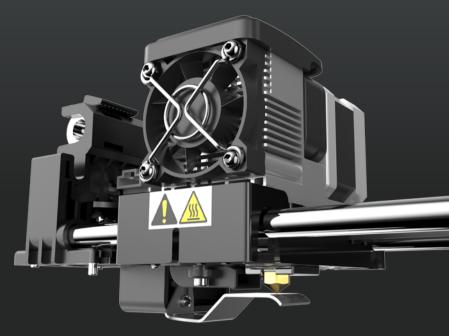

ent Dual Extruder System



Creator Pro2 is the upgrade of the classical Creator Pro, with independent dual extruder system, productivity efficiency is faster and avoid to mixture of two filament in one object.

With touchscreen interface, the operation is simplified and easily. The classical closed machine structure ensures the printed results, especial for ABS printing.





**Touchscreen interface** Closed printed chamber



Metal framework Stable working performance



**Support multiple materials** PLA, Pearl PLA, PVA, ABS, ABS Pro, HIPS



# Independent dual extruder system

Support mirror printing mode, duplicate printing mode and soluble printing mode.



**Build volume** 200\*148\*150mm

## Anti-scrape Design

Avoid scrap in the process of printing to get better printed results.



#### **Nozzle Calibration**



X-axis calibration



**Y-axis calibration** 



### **Brand-new Upgraded Print Platform**

Brand-new Upgraded Components (Magnetic Plate + Flexible Steel Plate)





The flexible platform is adopted for more convenient remove of 3D models. (The flexible platform assy is an optional part, not included in the parts list along with the printer)

www.flashforge.com



15 00

 $\mathbf{1}$ 







RGE



Open the front door and remove the top cover to let the air flow in, which is better for PLA printing.



**Touchscreen operation** 



Handle is designed for easy handling



Close the front door and the top cover to build a closed chamber, which is better for ABS printing.



SD card printing



Support two spool filaments in the back



#### PARAMETERS

| PR