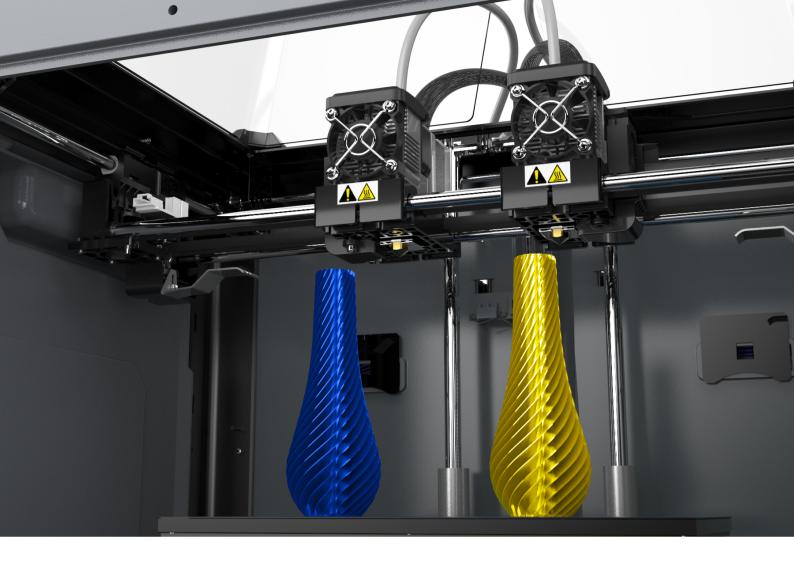

# Independent dual extruder system

Support mirror printing mode, duplicate printing mode and soluble printing mode.

**Build volume** 200\*148\*150mm

## Anti-scrape Design

Avoid scrap in the process of printing to get better printed results.