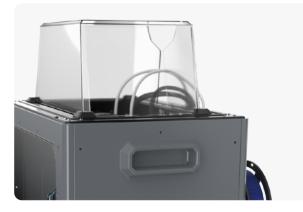

www.flashforge.com

15 00

 $\mathbf{1}$ 

RGE

Open the front door and remove the top cover to let the air flow in, which is better for PLA printing.

**Touchscreen operation** 

Handle is designed for easy handling

Close the front door and the top cover to build a closed chamber, which is better for ABS printing.

SD card printing

Support two spool filaments in the back