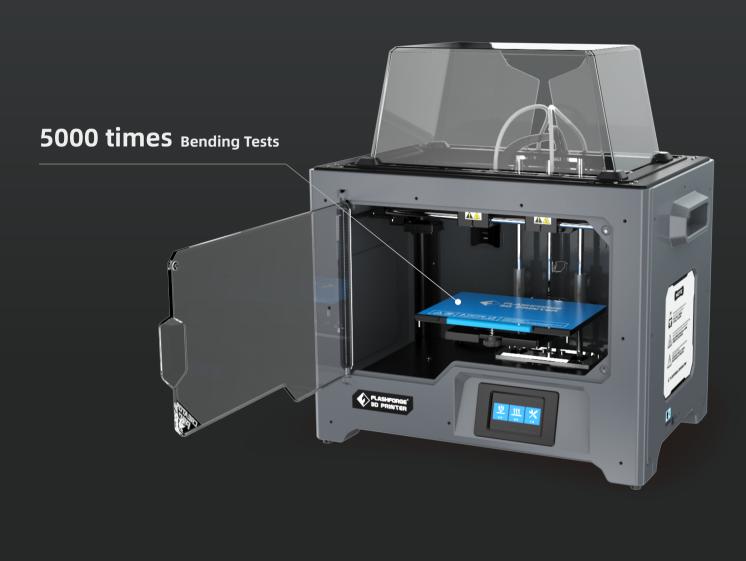

### **Brand-new Upgraded Print Platform**

Brand-new Upgraded Components (Magnetic Plate + Flexible Steel Plate)

The flexible platform is adopted for more convenient remove of 3D models. (The flexible platform assy is an optional part, not included in the parts list along with the printer)