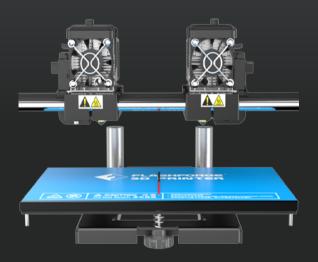

# Independent dual extruder system

Support mirror printing mode, duplicate printing mode and soluble printing mode.

**Build volume** 200\*148\*150mm

### **Brand-new Upgraded Print Platform**

Brand-new Upgraded Components (Magnetic Plate + Flexible Steel Plate)

The flexible platform is adopted for more convenient remove of 3D models. (The flexible platform assy is an optional part, not included in the parts list along with the printer)