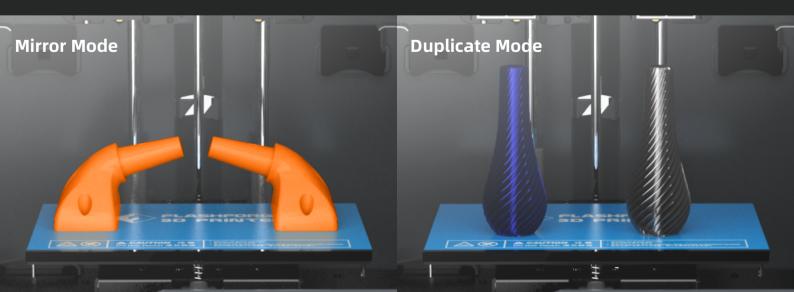

# Independent dual extruder system

Support mirror printing mode, duplicate printing mode and soluble printing mode.

**Build volume** 200\*148\*150mm