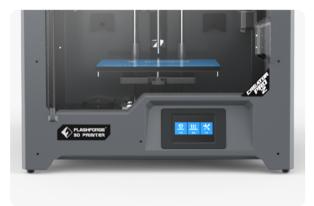

With touchscreen interface, the operation is simplified and easily. The classical closed machine structure ensures the printed results, especial for ABS printing.

**Touchscreen interface** Closed printed chamber

Metal framework Stable working performance

**Support multiple materials** PLA, Pearl PLA, PVA, ABS, ABS Pro, HIPS