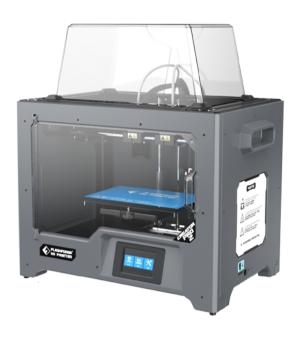

# **Creator Pro 2**

### Advanced | Reliable | Easy-to-use Independent Dual Extruder System

Creator Pro2 is the upgrade of the classical Creator Pro, with independent dual extruder system, productivity efficiency is faster and avoid to mixture of two filament in one object.

# Independent dual extruder system

Support mirror printing mode, duplicate printing mode and soluble printing mode.

**Build volume** 200\*148\*150mm