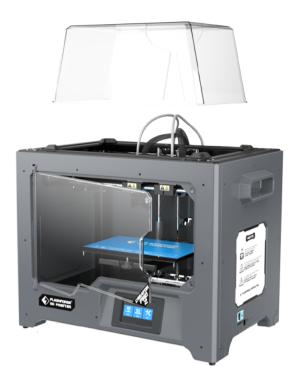

www.flashforge.com

15 00

 $\mathbf{1}$ 

RGE

Open the front door and remove the top cover to let the air flow in, which is better for PLA printing.

**Touchscreen operation** 

Handle is designed for easy handling

Close the front door and the top cover to build a closed chamber, which is better for ABS printing.

SD card printing

Support two spool filaments in the back