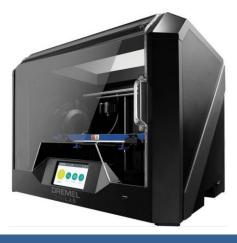

# Dremel 3D45 DIGILAB

### **USP**

Easy to use with the help of the intuitive full colour touch screen and assisted leveling.

Print in PLA, Eco ABS, Nylon and Carbon Fiber, with automatic filament recognition for easy set up.

Equipped with a removable camera for print monitoring and video/picture sharing.

Heated bed provides the best printing results for each filament.