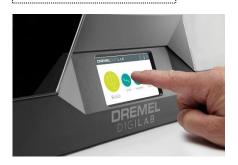

### **USP**

Easy to use with the help of the intuitive full colour touch screen and assisted leveling.

Print in PLA, Eco ABS, Nylon and Carbon Fiber, with automatic filament recognition for easy set up.

#### **User** benefit

Remote printing and build monitoring with status notifications

**Maintenance Free Extruder** 

**Large Build Platform** 

Automatic pause if issues are detected & temperature management