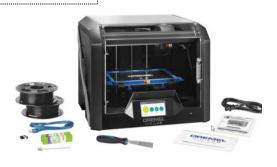

#### Kit content

| 3D45 DIGILAB           | Power Cable          |
|------------------------|----------------------|
| Eco ABS Black Filament | Nylon Filament Black |
| USB Flash Drive        | USB Cable            |
| Eco ABS Black Filament | Unclog Tool          |
| Instruction Manual     | Glue Stick           |