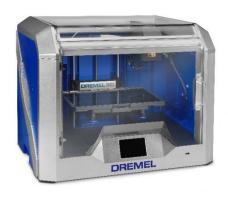

# Dremel 3D40 Idea Builder

**Convenient Operation** 

Closed system, yet maintaining visibility on the print & silent operation