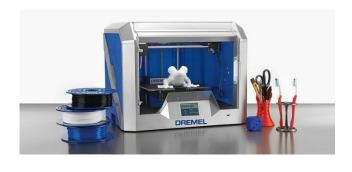

### Kit content

3D40 Idea Builder

Object Removal Tool

Filament DF01 (White)

Instruction Manual

**USB** Cable

**USB Flash Drive** 

Build Tape + Blue Tape