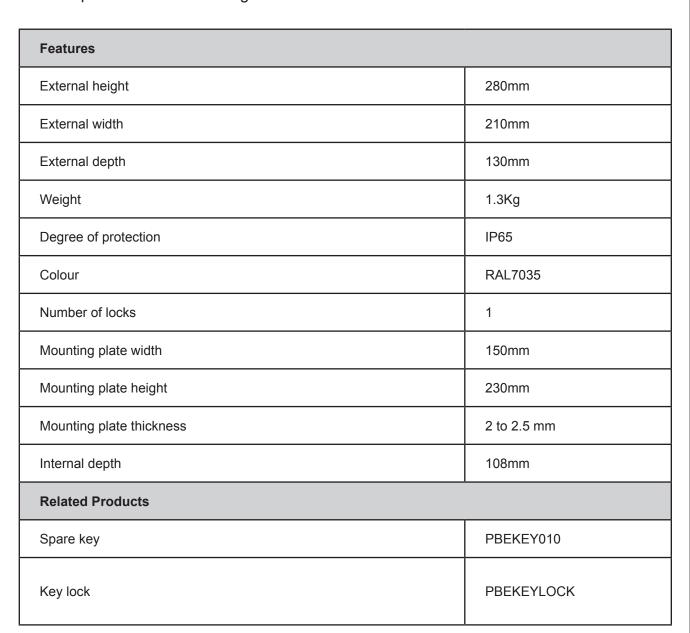

Rapid Part Number: 28-3960

Europa Part Number: PBE2821013

Specifications and dimensions

- Insulated enclosure made from ABS plastic
- Backplate and wall mounting brackets included