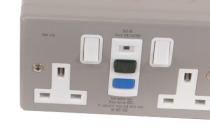

## Rapid Part Number: **28-4566** Europa Part Number: **RCD13AMC** Specifications and dimensions

- RCD Metal Clad Switched Socket
- Trip indicator
- Mechanically latching