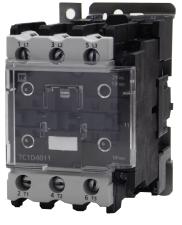

## Rapid Part Number: **28-4590** Europa Part Number: **TC1-D6511B7** Specifications and dimensions

- 3 pole contactor with AC coil
- Double width (70mm) din rail or surface mount
- Normally open and normally closed auxiliary contacts