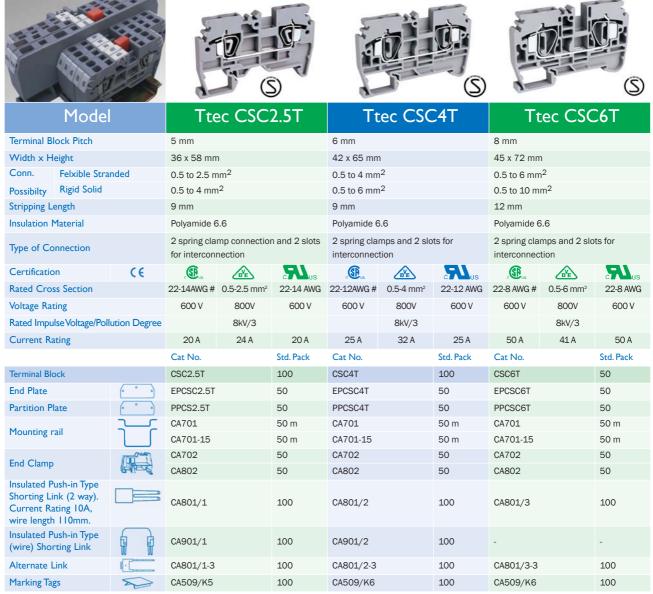

## **lechna TTEC** TERMINALS

## Screwless Spring Clamp Terminal Blocks

IN CERTAIN applications for smaller cross section range of wires, Techna Screwless Spring Terminal blocks are available.

In Spring Clamp Terminals, the wire is held against the current bar directly by a pre-stressed spring clamp.

The spring clamp is operated by using a screw driver to provide an access to wire through the opening in the spring clamp. The wire end gets clamped on to the current bar on removal of the Screw Driver.

TTEC CSC-T Techna Spring Clamp Terminal blocks employ Top wire entry systems. The terminal blocks are suitable for mounting on Din 3 rail (Din 35).

Insulated Push-in type cross connecting links besides providing shock protection, simply the task of cross connection.

<sup>#</sup> For Stranded conductor only