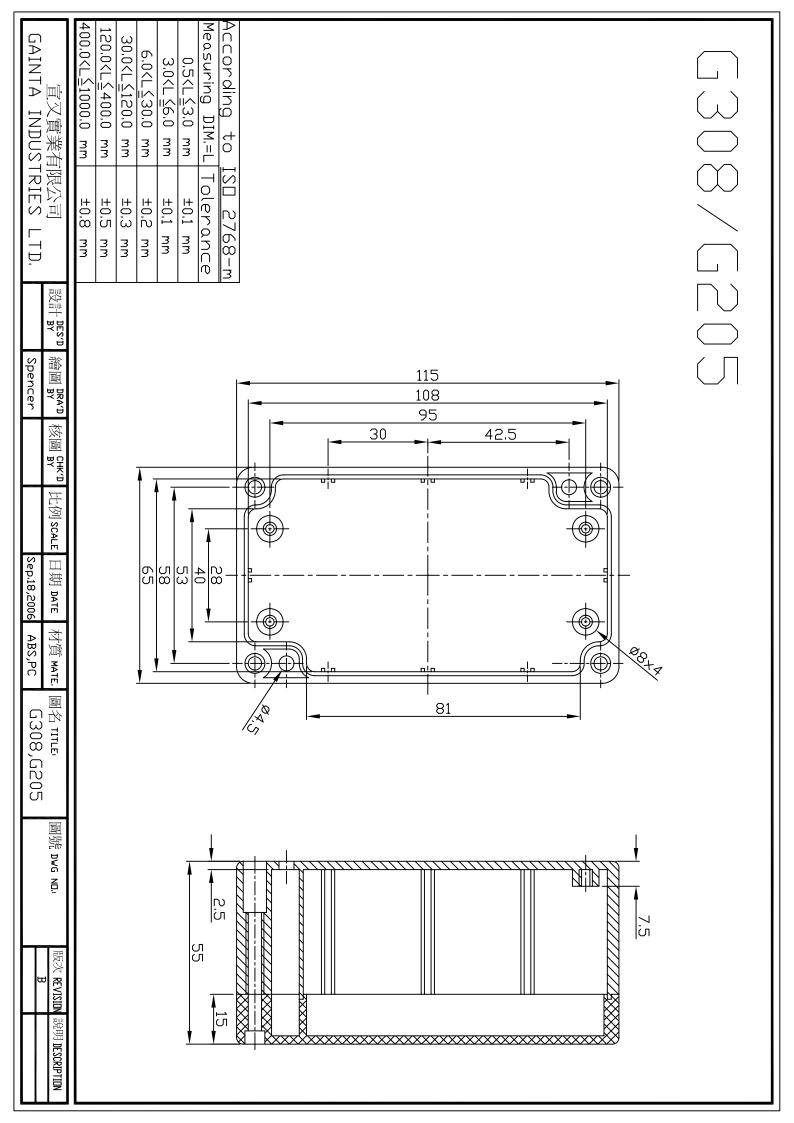

## Hand-Held and Remote

| Order code | Manufacturer code | Description                     |
|------------|-------------------|---------------------------------|
| 30-1220    | n/a               | 115X65X55 SEALED ENCLOSURE (RC) |