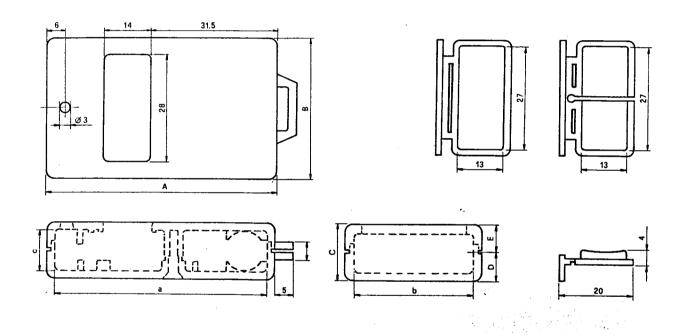

Sales: 01206 751166 Technical: 01206 835555 Fax: 01206 7551188 Sales@rapidelec.co.uk Tech@rapidelec.co.uk www.rapidelectronics.co.uk

| DIMENSIONI mm |                     |    |     |     |    |                     |    | DIMENSIONS mm |   |   |   |   |   |                       |                |   |    |
|---------------|---------------------|----|-----|-----|----|---------------------|----|---------------|---|---|---|---|---|-----------------------|----------------|---|----|
|               | ESTERNE<br>EXTERNAL |    |     |     |    | INTERNE<br>INTERNAL |    |               |   |   |   |   |   | TASTI<br>PUSH BUTTONS | PESO<br>HEIGHT |   |    |
| Α             | 8                   | С  | D   | Ε   | а  | b                   | С  | d             | e | f | g | k | 1 | m                     | n              |   |    |
| 61            | 37                  | 15 | 7.5 | 7.5 | 59 | 34.5                | 11 |               |   |   |   |   |   |                       |                | 1 | 12 |
| 61            | 37                  | 15 | 7.5 | 7.5 | 59 | 34.5                | 11 |               |   |   |   |   |   |                       |                | 2 | 12 |