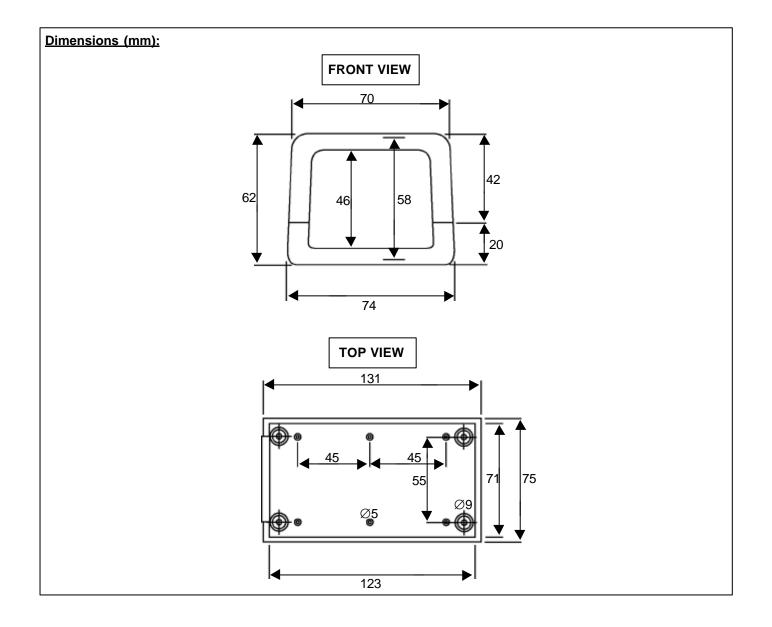

## **Cases**

A two-part ABS case with black textured finish and removable ABS front panel. Ideal for use as a transformer or power supply case or for housing a printed circuit board. Six bosses, suitable for self-tapping screws, are molded into the bottom part of the case for mounting PCBs or a chassis plate. The two halves of the case are held together by four self-tapping screws, which are supplied.